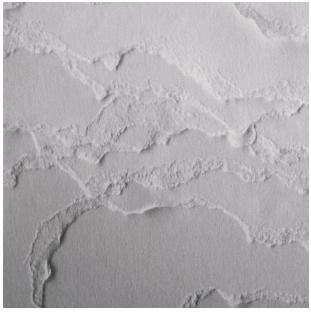

# **Topographies** hand-torn paper reveals a stepped topography.

DESERT GLACIER

HAZE WINTER