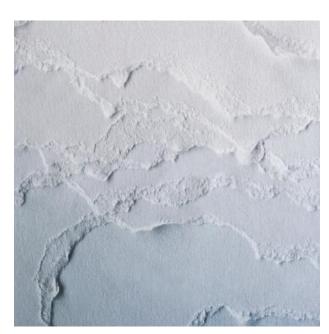

# **Topographies** hand-torn paper reveals a stepped topography.

DESERT GLACIER

HAZE WINTER