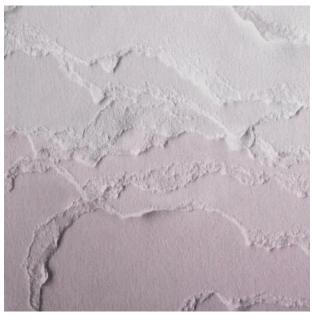

# **Topographies** hand-torn paper reveals a stepped topography.

DESERT GLACIER

HAZE WINTER