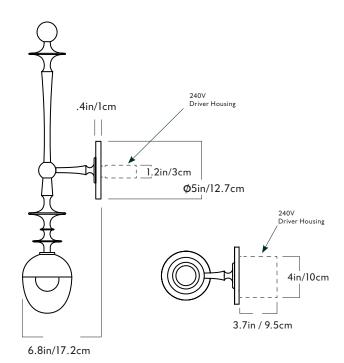

Glass Color Clear

Clear

Back Plate

5-inch round in matching back plate finish

**Driver location** 

120V: Driver to be installed in the wall Electrical Box. Driver dimension are L 3.30in / 8.4cm x W 1.57in / 4.0cm x H 0.99in / 2.5cm

240V: Driver in the 240V Driver Housing. Housing to be installed in the wall.

Certifications UL, cUL (120V) CE, (240V) 120V Illumination Integrated LED Wattage: 8W

Lumens: 500 Lumens est. Color Temperature: 2700 K, 90+ CRI LED Lifetime: 50,000 Hours est.