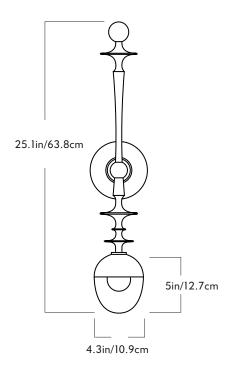

## Sconce - Single Arm

Series Rue Sala

<u>Product</u>

Sconce - Single Arm

<u>Dimensions</u>

H 25in/63.8cm x W 4.3in/10.9cm x D 6.8in/17.2cm

Weight 6.6lb/3kg

Materials Brass, Glass <u>Finishes</u> Unlacquered brass