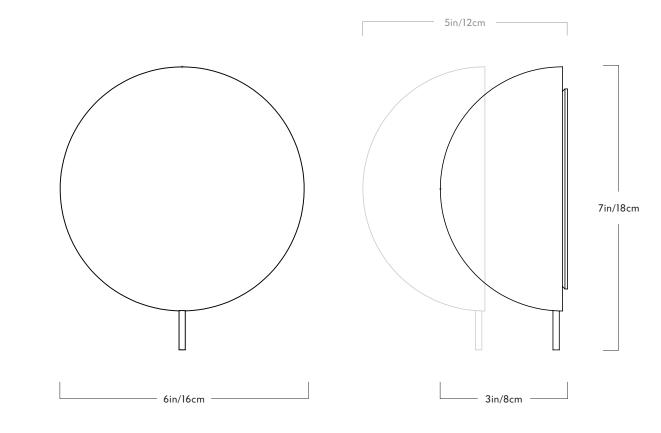

## **Eclipse**

<u>Series</u> Eclipse

Product Sconce

Dimensions H 7in/18cm x W 6in/16cm x D 5in/12cm (extended) 3in/8cm (retracted)

 $\frac{\text{Weights}}{2.5\text{lb}/1.1\text{kg}}$ 