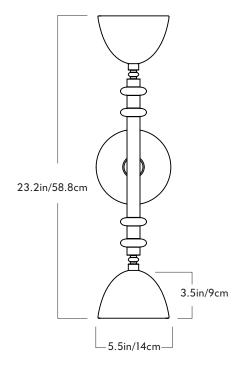

## Series Del Playa

**Product** 

Sconce - Double Arm

**Dimensions** 

H 23.2in/55.8cm x W 5.5in/14cm x D 7.4in/18.9cm

Weight 2.6lb/1.2kg

Materials

White Oak, Bone China, Brass, Opal Glass