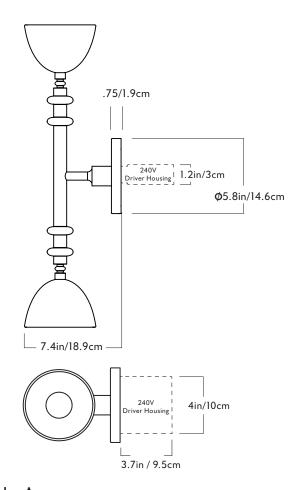

**Finishes** Oil rubbed

**Back Plate** 

5-3/4-inch round in matching

wood finish

**Driver location** 

120V: Driver to be installed in the wall Electrical Box. Driver dimension are L 3.30in / 8.4cm x W 1.57in / 4.0cm x

H 0.99in / 2.5cm

240V: Driver in the 240V Driver Housing. Housing to be installed in the wall.

Certifications

UL, cUL (120V) CE, (240V)

120V Illumination Integrated LED Wattage: 16W

Lumens: 1,000 Lumens est.