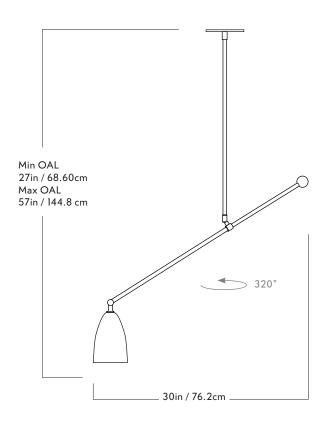

## Slope

## Series Slope

Product Pendant

<u>Dimensions</u>

L 30in / 76.2cm x W 4.5in / 11.4cm x H 57in / 144.8 cm

Weight 5.3lb / kg

 $\frac{\text{Rotation}}{320\,^{\circ}\,\text{rotation}}$ 

Fixture Mounting

Designed to be mounted on standard 4in. Electrical Box.

Two #8-32 screws included.

Certifications UL/cUL (120V) CE (240V) 120V Illumination