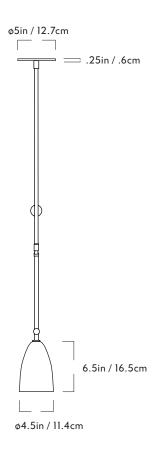

## Series Slope

Product Pendant

<u>Dimensions</u>

L 30in / 76.2cm x W 4.5in / 11.4cm x H 57in / 144.8 cm

Weight 5.3lb / kg

## **Pendant**

Materials Brass, Glass

Glass Color Opal

Finishes/Colors

Matte Black, Unlacquered Brass

Suspension

1/2-inch diameter stem in matching metal finish. 35-inch length included with lamp. 72-inch length available for additional cost. Stem length can be adjusted on site.