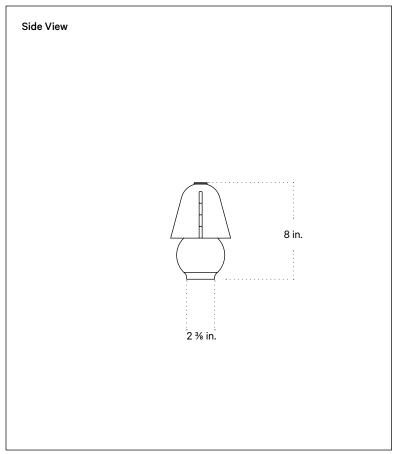

## **Technical Specifications**

| Materials       | Brass                                       |
|-----------------|---------------------------------------------|
| Product weight  | 1.5 lbs                                     |
| Lead time       | 6 weeks                                     |
| Integragted LED | 1800 K - 2800 K / 0.3 W - 1.7 W warm on dim |
| Dimmer          | Integrated dimmer switch                    |
| Certifications  | UL listed, damp-rated                       |