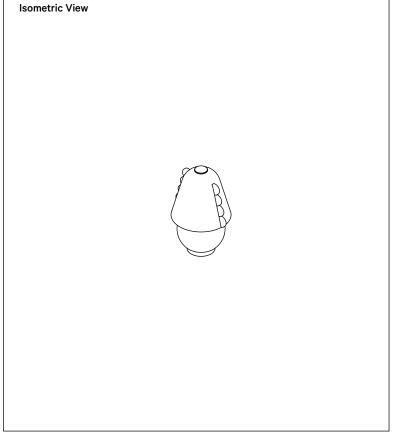

## Brass Calla Table Lamp, Small

## **Technical Specifications**

| Materials       | Brass                                       |
|-----------------|---------------------------------------------|
| Product weight  | 1.5 lbs                                     |
| Lead time       | 6 weeks                                     |
| Integragted LED | 1800 K - 2800 K / 0.3 W - 1.7 W warm on dim |
| Dimmer          | Integrated dimmer switch                    |
| Certifications  | UL listed, damp-rated                       |

## Notes

- 1. This fixture is portable.
- 2. To turn fixture on and off, press down on knob. Turn knob counter clockwise to dim. This fixture includes memory functions and will remain at the current brightness once turned off.
- 3. 15 W wireless charging, fixture includes Magnet Wireless Charger with 10 ft cord.
- 4. When fixture is charging, the light will flash three times and takes 8 hrs to charge from 0% to 100%.
- 5. Battery lasts up to 10 hours at the maximum brightness.