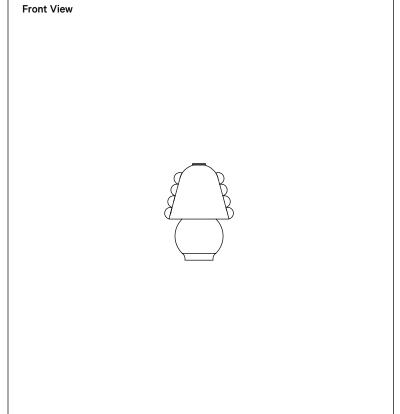

## Brass Calla Table Lamp, Small

## **Technical Specifications**

| Materials       | Brass                                       |
|-----------------|---------------------------------------------|
| Product weight  | 1.5 lbs                                     |
| Lead time       | 6 weeks                                     |
| Integragted LED | 1800 K - 2800 K / 0.3 W - 1.7 W warm on dim |
| Dimmer          | Integrated dimmer switch                    |
| Certifications  | UL listed, damp-rated                       |

## Notes

- 1. This fixture is portable.
- 2. To turn fixture on and off, press down on knob. Turn knob counter clockwise to dim. This fixture includes memory functions and will remain at the current brightness once turned off.
- 3. 15 W wireless charging, fixture includes Magnet Wireless Charger with 10 ft cord.
- 4. When fixture is charging, the light will flash three times and takes 8 hrs to charge from 0% to 100%.
- 5. Battery lasts up to 10 hours at the maximum brightness.