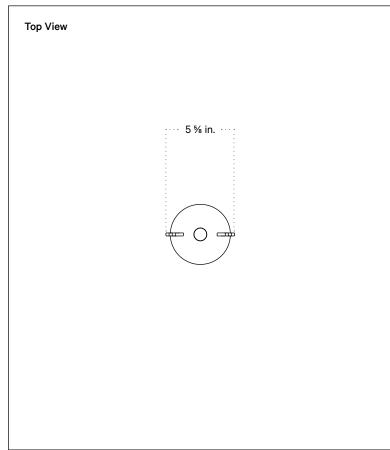

## **Technical Specifications**

| Materials       | Brass                                       |
|-----------------|---------------------------------------------|
| Product weight  | 1.5 lbs                                     |
| Lead time       | 6 weeks                                     |
| Integragted LED | 1800 K - 2800 K / 0.3 W - 1.7 W warm on dim |
| Dimmer          | Integrated dimmer switch                    |
| Certifications  | UL listed, damp-rated                       |