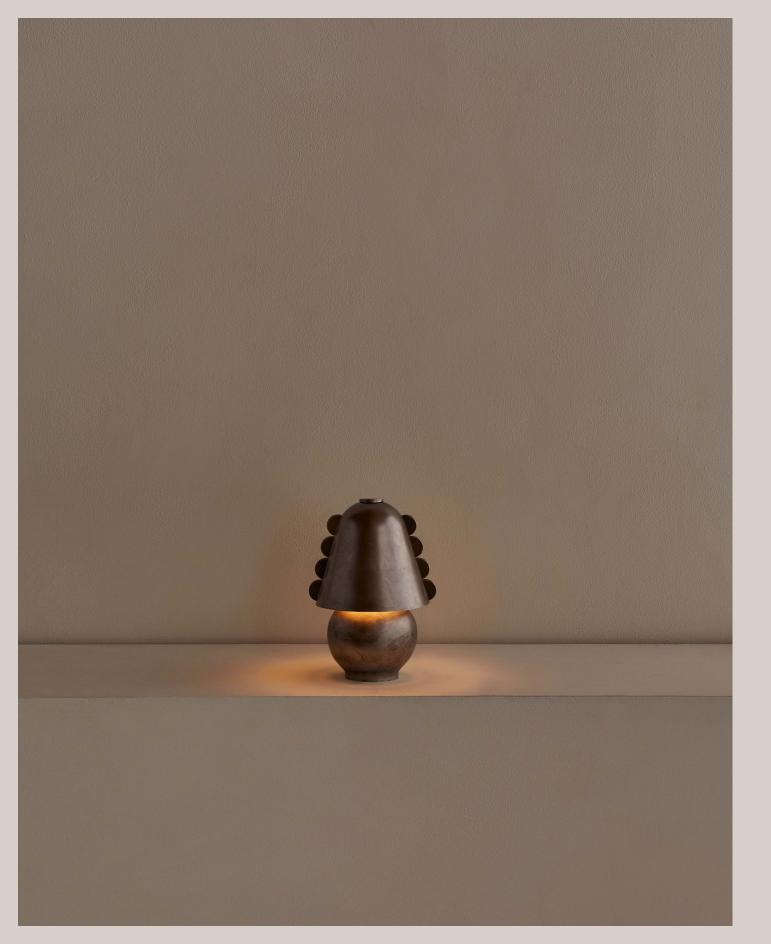

## Brass Calla Table Lamp, Small

## Notes

- 1. This fixture is portable.
- 2. To turn fixture on and off, press down on knob. Turn knob counter clockwise to dim. This fixture includes memory functions and will remain at the current brightness once turned off.
- 3. 15 W wireless charging, fixture includes Magnet Wireless Charger with 10 ft cord.
- 4. When fixture is charging, the light will flash three times and takes 8 hrs to charge from 0% to 100%.
- 5. Battery lasts up to 10 hours at the maximum brightness.