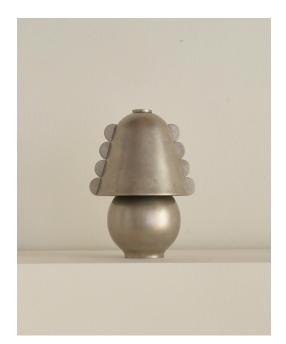

## Brass Calla Table Lamp, Small

## **Technical Specifications**

| Materials       | Brass                                       |
|-----------------|---------------------------------------------|
| Product weight  | 1.5 lbs                                     |
| Lead time       | 6 weeks                                     |
| Integragted LED | 1800 K - 2800 K / 0.3 W - 1.7 W warm on dim |
| Dimmer          | Integrated dimmer switch                    |
| Certifications  | UL listed, damp-rated                       |





## Notes

- 1. This fixture is portable.
- 2. To turn fixture on and off, press down on knob. Turn knob counter clockwise to dim. This fixture includes memory functions and will remain at the current brightness once turned off.
- 3. 15 W wireless charging, fixture