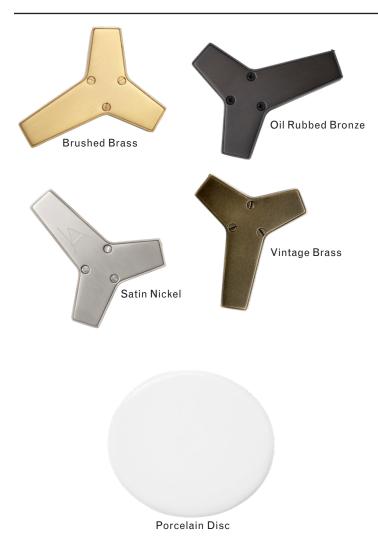

Finish Palette

## SUSPENSION Ships with 36in or 72in stem, can be cut to length on site

CANOPY Ø5 in x H1.5in

MATERIALS Machined brass, unglazed porcelain

BULBS 24v / 2w / 2700k / dimmable integrated LED\*, transformer provided Maximum Fixture Wattage: 10w