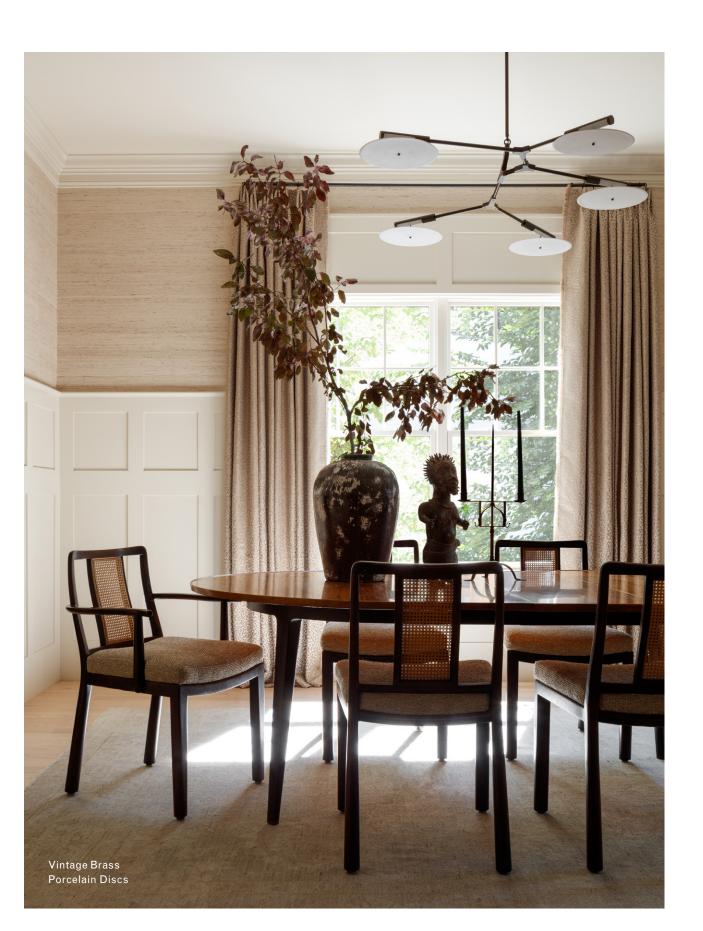

## Inspiration

Branching Disc was a natural evolution of Branching Bubble, and an exercise in new ways of spreading light throughout a room. Reminiscent of Lindsey's ongoing exploration of sculptural mobiles, Branching Disc's metal armature suspends wafer-thin slices of porcelain that filter light like afternoon sun shining through a canopy of leaves, or lightweight metal dome shades, which reflect and refract light beautifully.