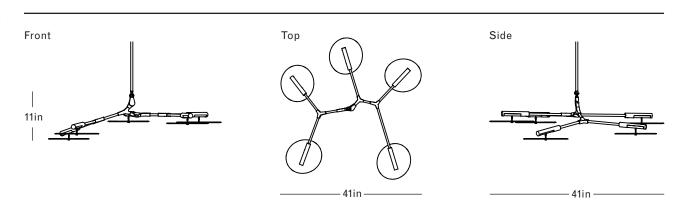

## DIMENSIONS

Height: 11in / 23cm Width: 41in / 104cm Depth: 41in / 104cm Minimum Drop: 14in / 36cm Weight: 15lb / 7kg

## SUSPENSION Ships with 36in or 72in stem, can be cut to length on site

CANOPY Ø5 in x H1.5in

MATERIALS Machined brass, unglazed porcelain

BULBS 24v / 2w / 2700k / dimmable integrated LED\*, transformer provided Maximum Fixture Wattage: 10w