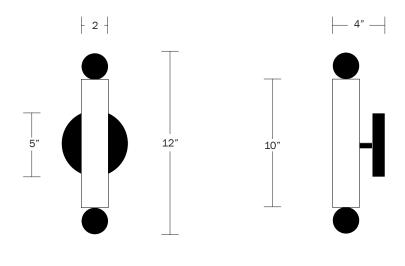

#### **Dimensions**

Overall Height - 12" Overall Depth - 4" ADA Compliant Glass Height - 10"

Glass Diameter - 2"

Backplate Diameter - 5"