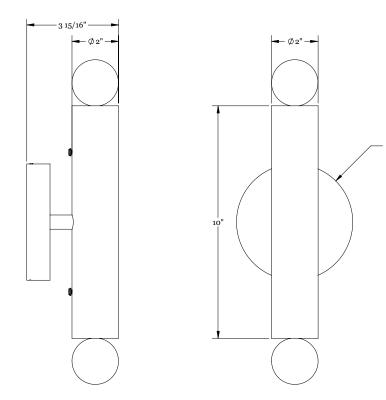

#### **Dimensions**

Overall Height - 12" Overall Depth - 4" ADA Compliant Glass Height - 10"

Glass Diameter - 2"

Backplate Diameter - 5"