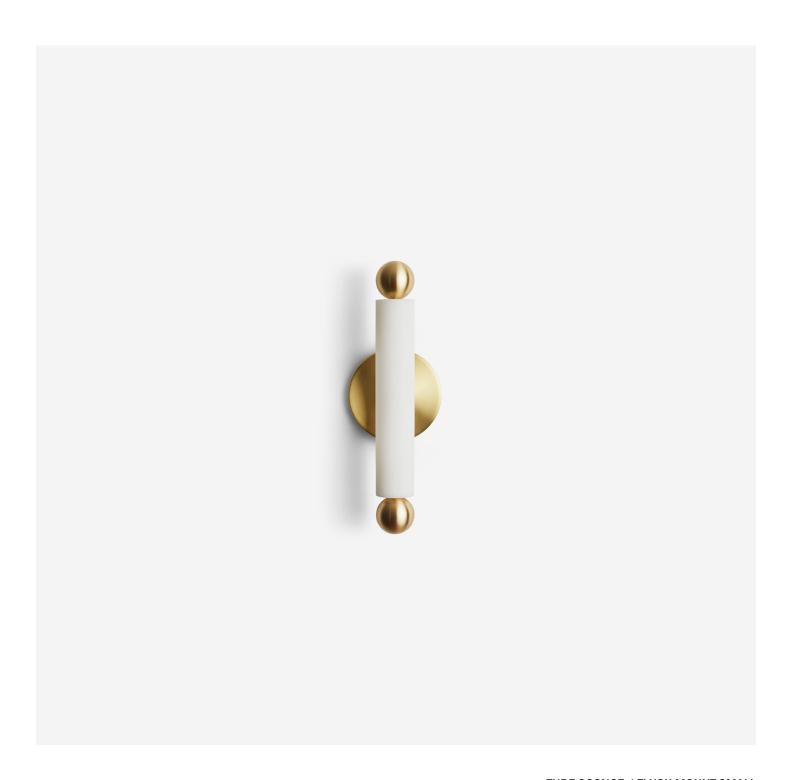

### TUBE SCONCE / FLUSH MOUNT SMALL

hardwired

#### Description

TUBE SCONCE SMALL is a both intimately scaled and luminously impactful fixture. With a bold yet compact beam of light this fixture is well suited to small and large spaces alike.