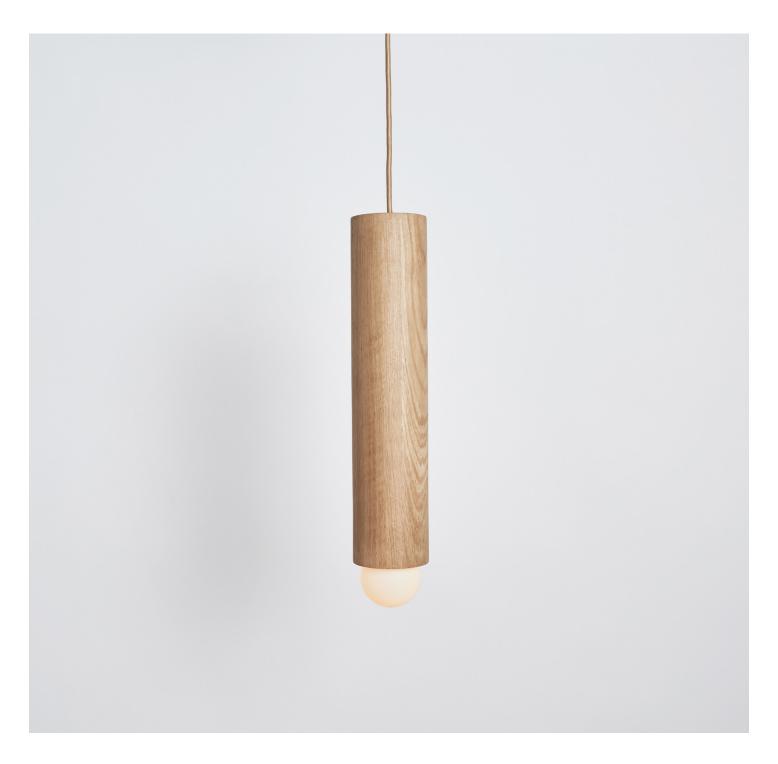

#### Description

The TOWER PENDANT I is comprised of a turned wooden cylinder suspended by a cloth-covered cord. The pendant is at once monumental and minimal, providing both down and side light from a glowing porcelain bulb. Also available with a fixed metal down-rod in three standard overall heights. Custom heights available. UL Listed. Damp Rated.

### **Finish Options**

Natural Oak
Oxidized Ash
Painted White
Hewn Brass
Hand Finished Bronze
Brushed Nickel
Beige Cloth Cord
Black Cloth Cord