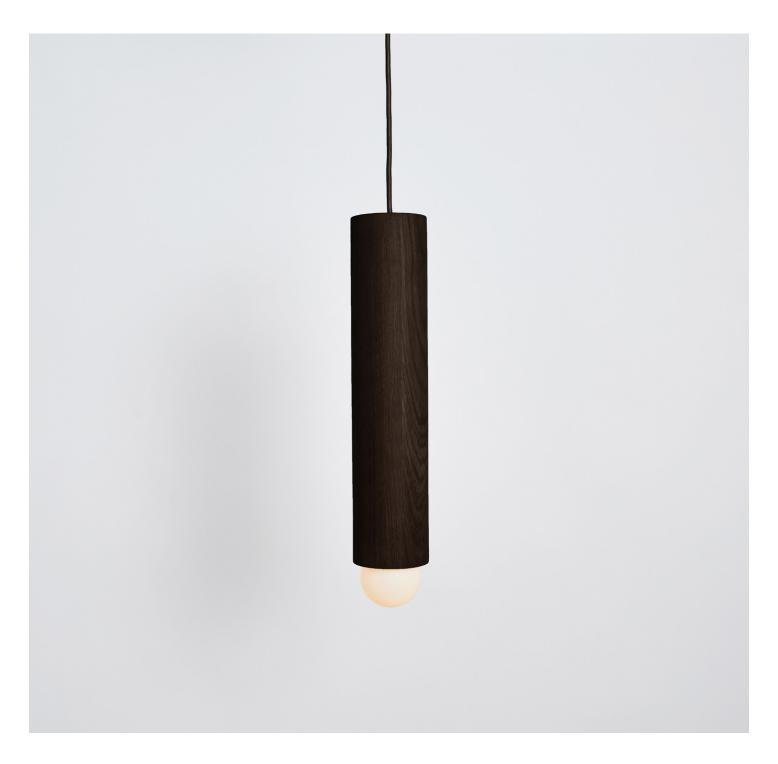

#### Description

The TOWER PENDANT I is comprised of a turned wooden cylinder suspended by a cloth-covered cord. The pendant is at once monumental and minimal, providing both down and side light from a glowing porcelain bulb. Also available with a fixed metal down-rod in three standard overall heights. Custom heights available. UL Listed. Damp Rated.

### **Finish Options**

Natural Oak
Oxidized Ash
Painted White
Hewn Brass
Hand Finished Bronze
Brushed Nickel
Beige Cloth Cord
Black Cloth Cord