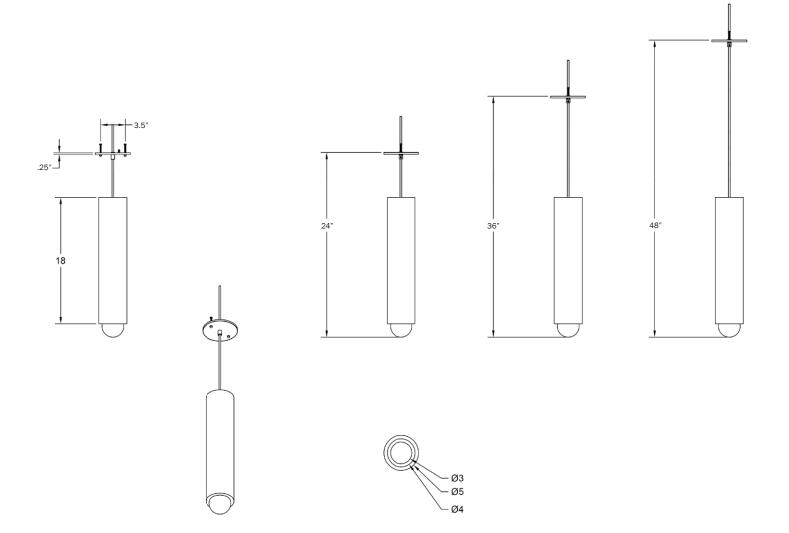

### Dimensions

Cord Option - 10'
Rod Option - Small - 24"
Medium - 36"
Large - 48"
Cylinder Height- 18"
Cylinder Width - 4"
Canopy Diameter - 5"
Custom Heights Avalable