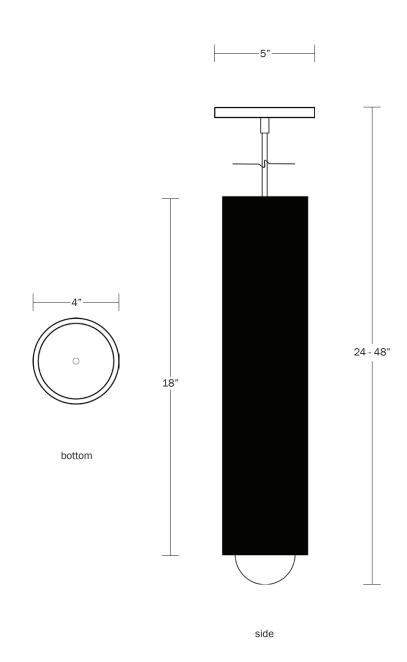

### Dimensions

Cord Option - 10'
Rod Option - Small - 24"
Medium - 36"
Large - 48"
Cylinder Height- 18"
Cylinder Width - 4"
Canopy Diameter - 5"
Custom Heights Avalable