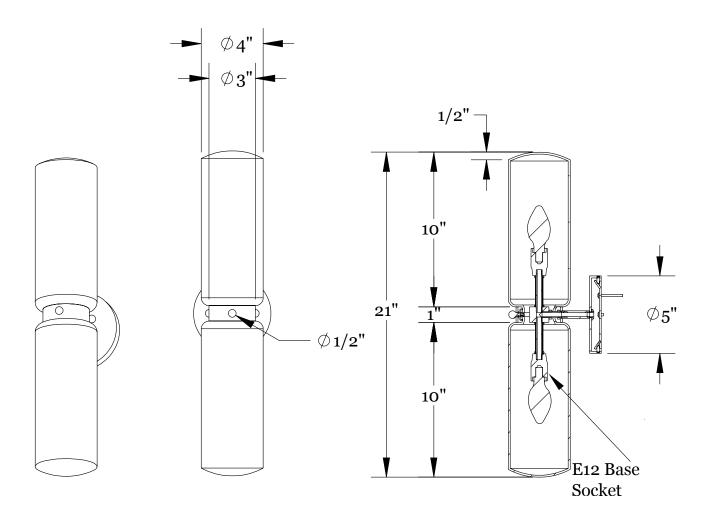

## **Dimensions**

Overall Height - 21"

Overall Depth - 6"

Glass Diameter - 4"

Backplate Diameter - 5"

# Lamp

25 Watt Incandescent Max Per Socket
(2) Tala Candle E12/E14 Bulbs Included
1.375" Diameter
With Porcelain Finish
4W Dimmable LED Bulb
33 Watt Equivalent
360 Lumens Per Bulb
2500K Color Temperature
Bulb Life 30,000 Hours
110/120V, E12
220/240V, E14
UL/cUL/CE Listed
Wet Rated