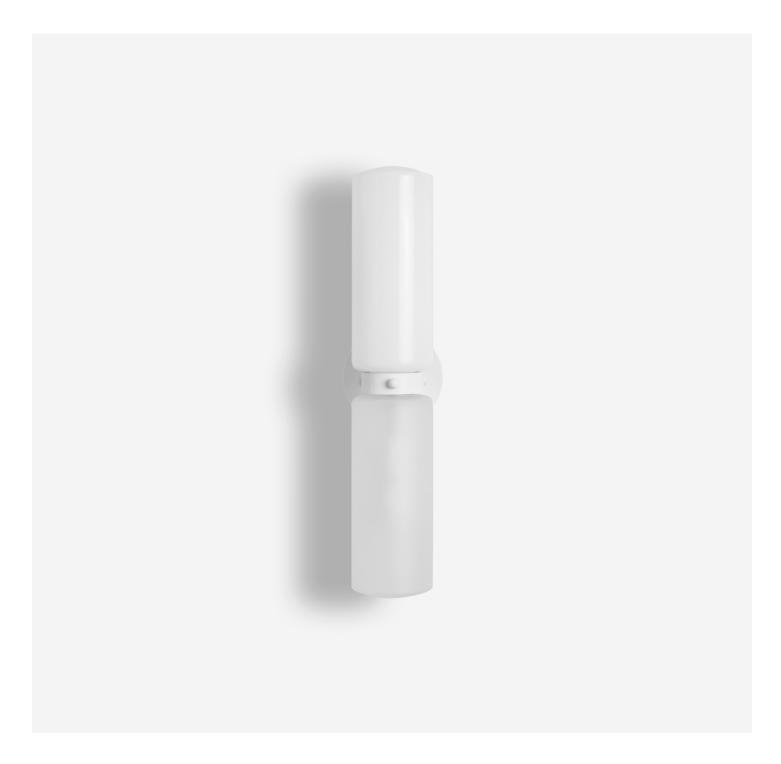

#### **SPAR SCONCE**

hardwired

## Description

SPAR SCONCE mirrors diffused beams of light in hand-blown contrasting white enamel and sandblasted glass shades. Bound together by a custom metal collar, this luminous waypoint casts a buoyant glow against the wall.

#### **Glass Finish**

Top - White Enamel Glass Bottom - Sandblasted Clear Glass