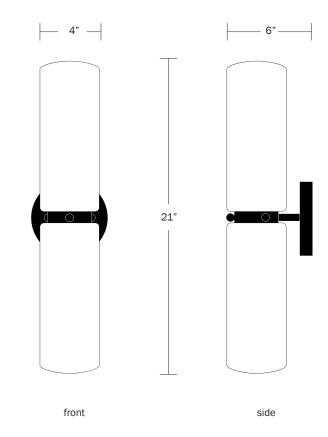

## **Dimensions**

Overall Height - 21"

Overall Depth - 6"

Glass Diameter - 4"

Backplate Diameter - 5"