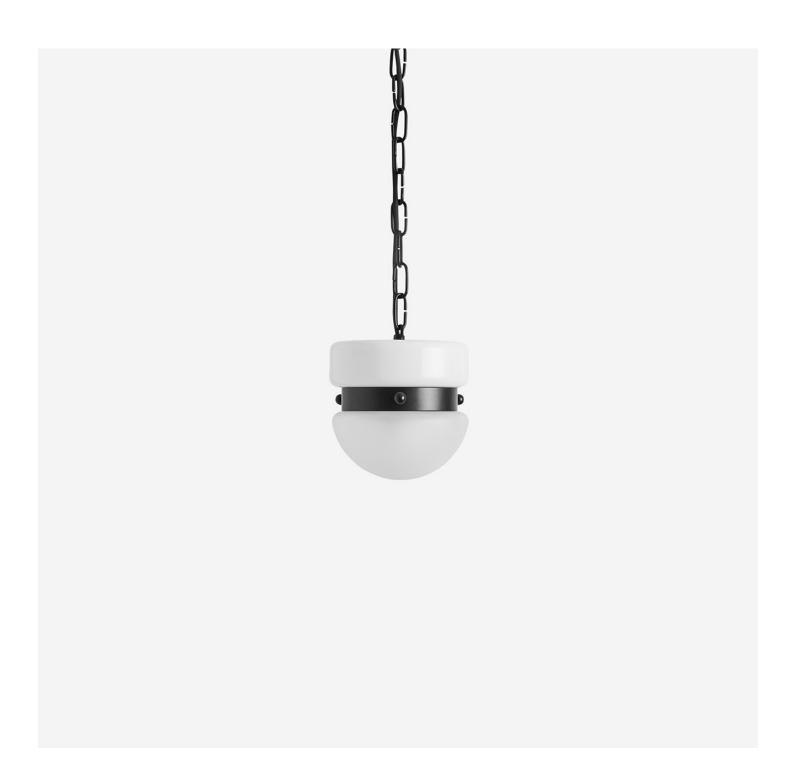

### Description

SLAB HEMISPHERE PENDANT SMALL rests a softened white enamel glass disc atop a contrasting sandblasted glass dome. Anchored by a delicate chain, and bound together by a custom metal collar, the intimate scale of this fixture creates a lucid glow in both narrow and expansive spaces.

#### **Hardware Finish Options**

Matte White Enamel Matte Black Enamel

#### **Glass Finish**

Top - White Enamel Glass Bottom - Sandblasted Clear Glass