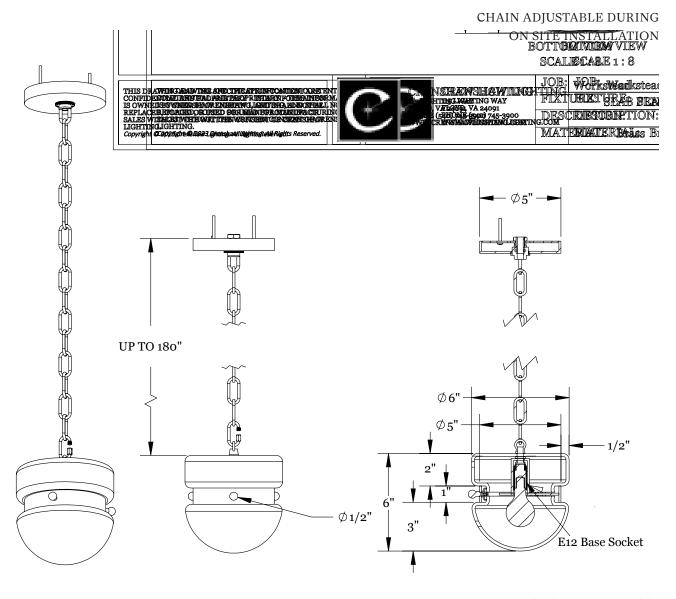

#### Dimensions

Overall Height Small - 24" Medium - 36" Large - 48" Custom Overall Heights Available Glass Diameter - 6" Canopy Diameter - 5"

#### Lamp

25 Watt Incandescent Max (1) Tala Sphere I E12/E14 Bulb Included 2" Diameter With Porcelain Finish 3.8W Dimmable LED Bulb 40 Watt Equivalent 220 Lumens Per Bulb 2000 - 2800K Color Temperature Bulb Life 15,000 Hours 110/120V, E12 220/240V, E14 UL/cUL/CE Listed Damp Rated Swag Kit Available Upon Request