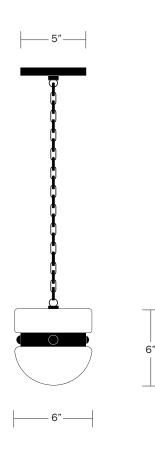

#### Dimensions

Overall Height Small - 24" Medium - 36" Large - 48" Custom Overall Heights Available Glass Diameter - 6" Canopy Diameter - 5"

#### Weight

6 lbs