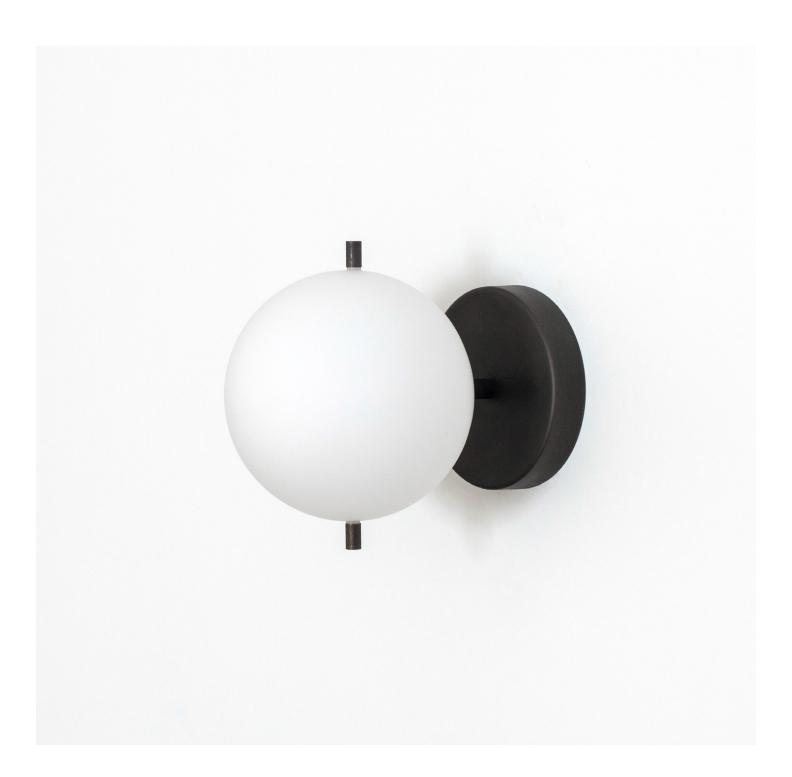

SIGNAL SOLO hewn brass

SIGNAL SOLO brushed nickel

SIGNAL SOLO hand finished bronze

#### Description

SIGNAL SOLO is our most streamlined addition to the SIGNAL collection, featuring a single hand blown glass globe that floats delicately off the wall or ceiling via a small brass post, held in place by a pair of metal pins. UL Listed. Damp Rated.

#### **Finish Options**

Hewn Brass Brushed Nickel Hand Finished Bronze