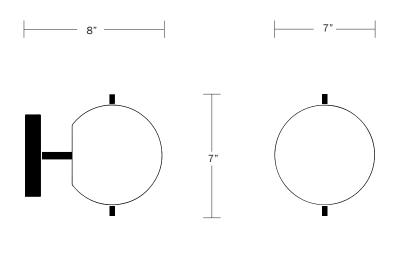

#### Dimensions

Overall Height - 7" Globe Diameter - 6" Depth - 8" Backplate Diameter - 5"

side

front