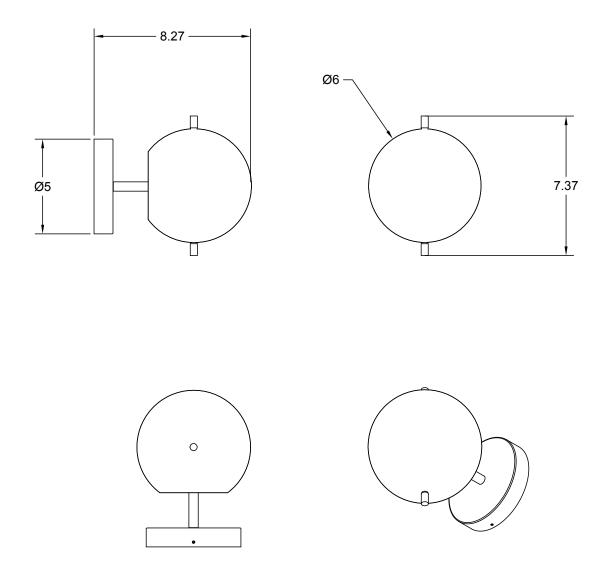

#### Description

SIGNAL SOLO is our most streamlined addition to the SIGNAL collection, featuring a single hand blown glass globe that floats delicately off the wall or ceiling via a small brass post, held in place by a pair of metal pins. UL Listed. Damp Rated.

#### Dimensions

Overall Height - 7" Globe Diameter - 6" Depth - 8" Backplate Diameter - 5"

side

front