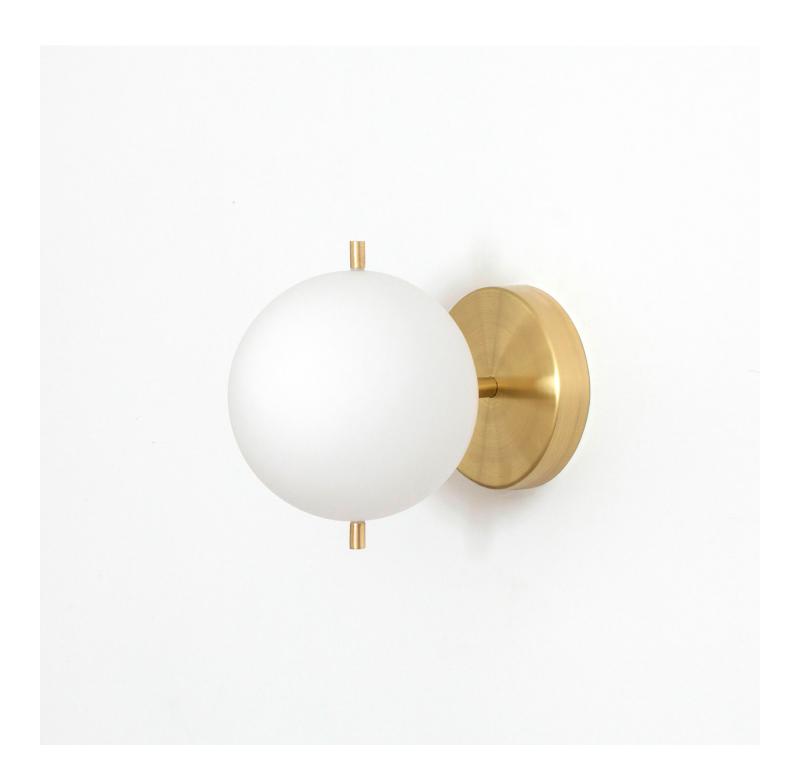

SIGNAL SOLO hewn brass

SIGNAL SOLO brushed nickel

SIGNAL SOLO hand finished bronze

#### Description

SIGNAL SOLO is our most streamlined addition to the SIGNAL collection, featuring a single hand blown glass globe that floats delicately off the wall or ceiling via a small brass post, held in place by a pair of metal pins. UL Listed. Damp Rated.

#### **Finish Options**

Hewn Brass Brushed Nickel Hand Finished Bronze