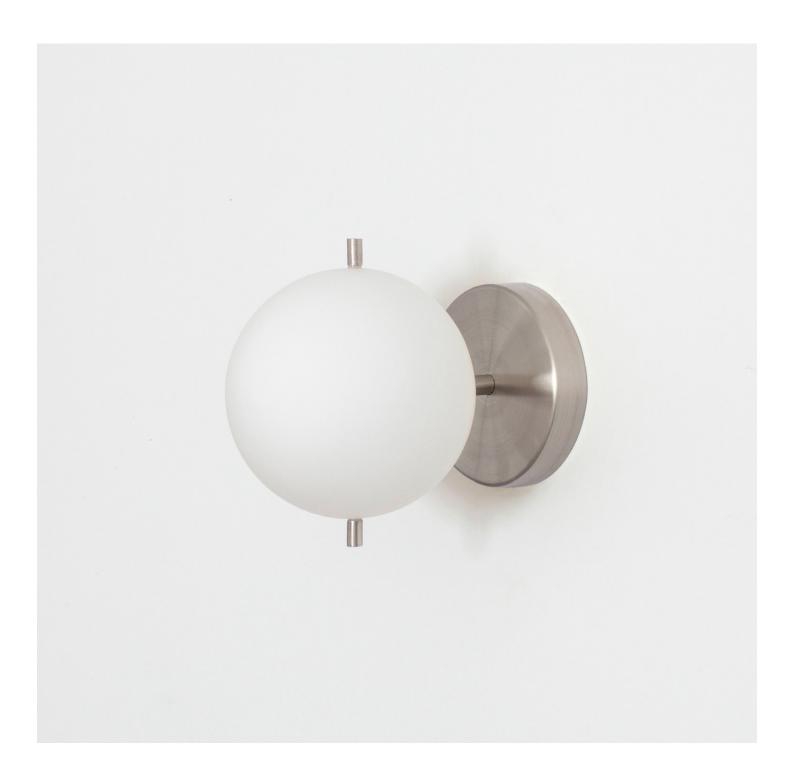

SIGNAL SOLO hewn brass

SIGNAL SOLO brushed nickel

SIGNAL SOLO hand finished bronze

#### Description

SIGNAL SOLO is our most streamlined addition to the SIGNAL collection, featuring a single hand blown glass globe that floats delicately off the wall or ceiling via a small brass post, held in place by a pair of metal pins. UL Listed. Damp Rated.

#### **Finish Options**

Hewn Brass Brushed Nickel Hand Finished Bronze