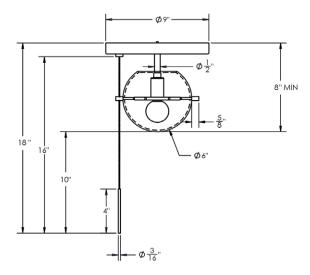

### **Dimensions**

Globe - 6"

Canopy - 9"

Height to the Bottom of Globe - 8"

Height including Chain - 18"