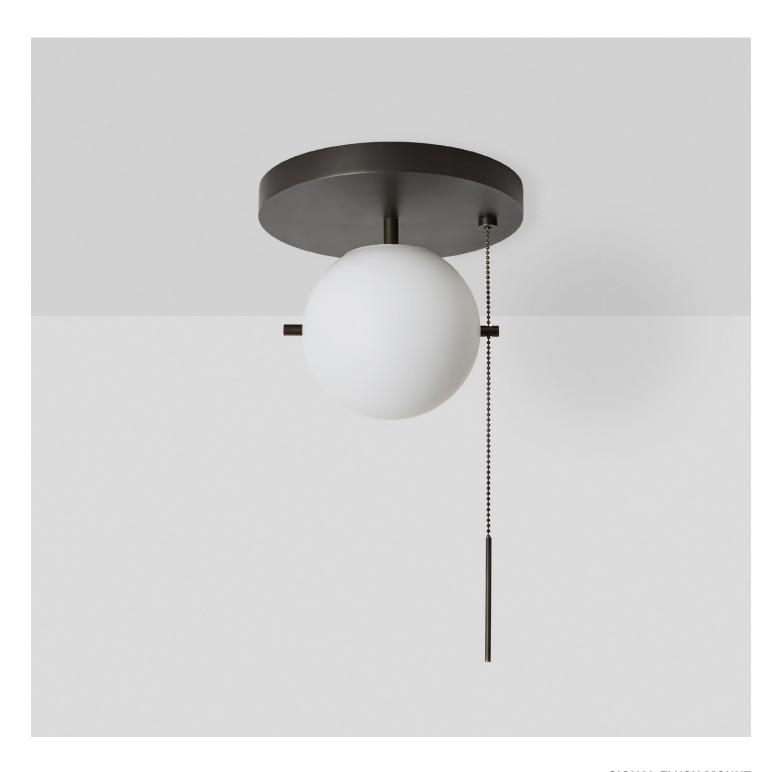

#### Description

The Flush Mount is a compact beacon composed of metal, glass, and a chain. A hand blown glass globe is delicately mounted between two metal pins above a luminous canopy, creating a hieroglyphic composition. The pull chain holds a slender rod, giving the piece a jewel-like presence. UL Listed. Damp Rated.

#### **Materials**

Hand blown glass globe with a sandblasted finish. Hewn Brass, Bronze or Nickel with Matching Pull Chain