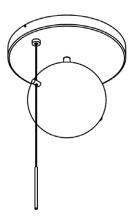

#### Description

The Flush Mount is a compact beacon composed of metal, glass, and a chain. A hand blown glass globe is delicately mounted between two metal pins above a luminous canopy, creating a hieroglyphic composition. The pull chain holds a slender rod, giving the piece a jewel-like presence. UL Listed. Damp Rated.