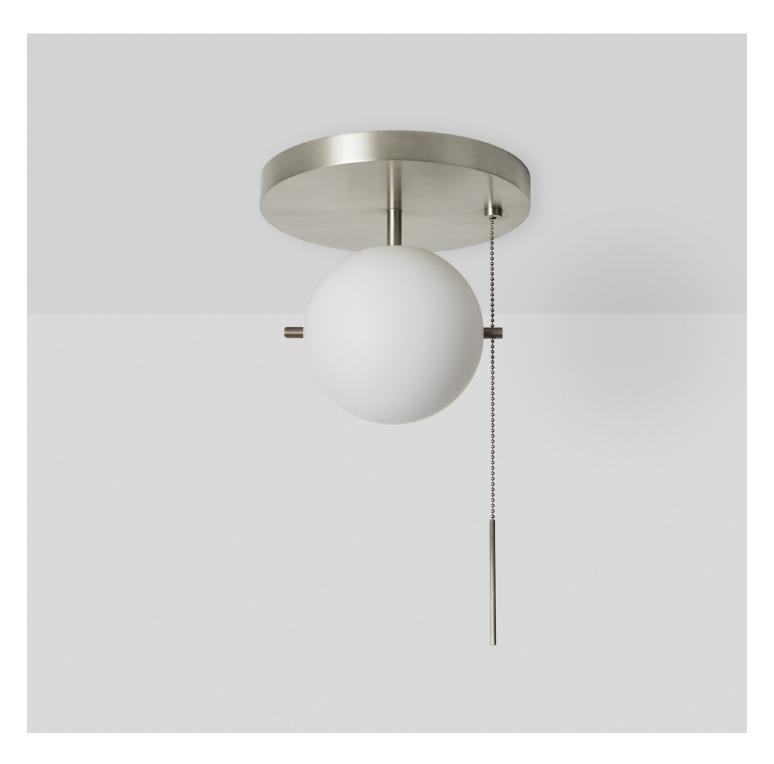

#### Description

The Flush Mount is a compact beacon composed of metal, glass, and a chain. A hand blown glass globe is delicately mounted between two metal pins above a luminous canopy, creating a hieroglyphic composition. The pull chain holds a slender rod, giving the piece a jewel-like presence. UL Listed. Damp Rated.

#### **Materials**

Hand blown glass globe with a sandblasted finish. Hewn Brass, Bronze or Nickel with Matching Pull Chain