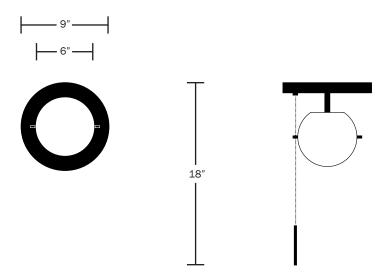

### **Dimensions**

Globe - 6"

Canopy - 9"

Height to the Bottom of Globe - 8"

Height including Chain - 18"