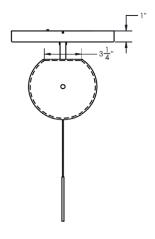

### **Dimensions**

Globe - 6"

Canopy - 9"

Height to the Bottom of Globe - 8"

Height including Chain - 18"