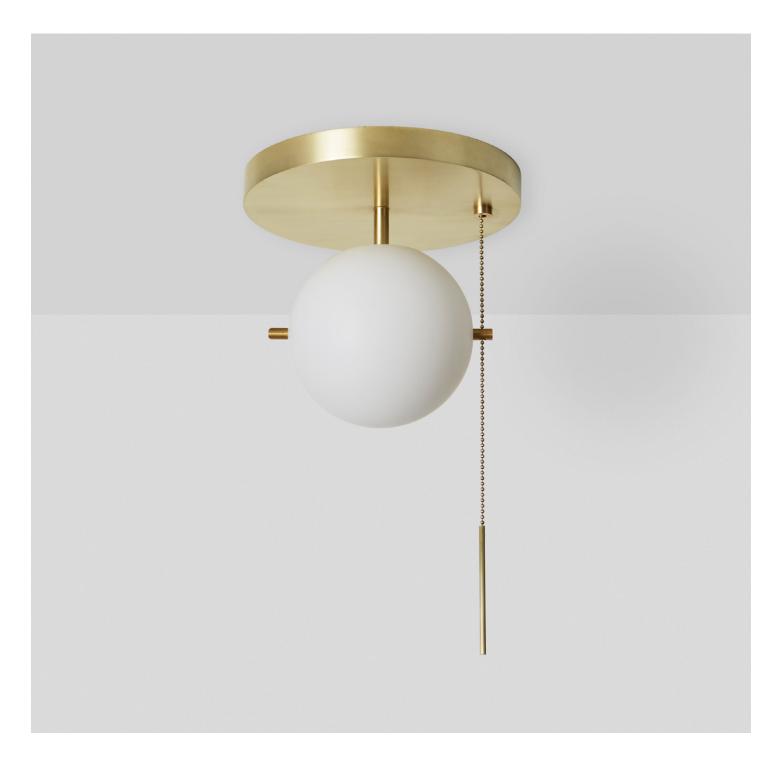

#### Description

The Flush Mount is a compact beacon composed of metal, glass, and a chain. A hand blown glass globe is delicately mounted between two metal pins above a luminous canopy, creating a hieroglyphic composition. The pull chain holds a slender rod, giving the piece a jewel-like presence. UL Listed. Damp Rated.

#### **Materials**

Hand blown glass globe with a sandblasted finish. Hewn Brass, Bronze or Nickel with Matching Pull Chain