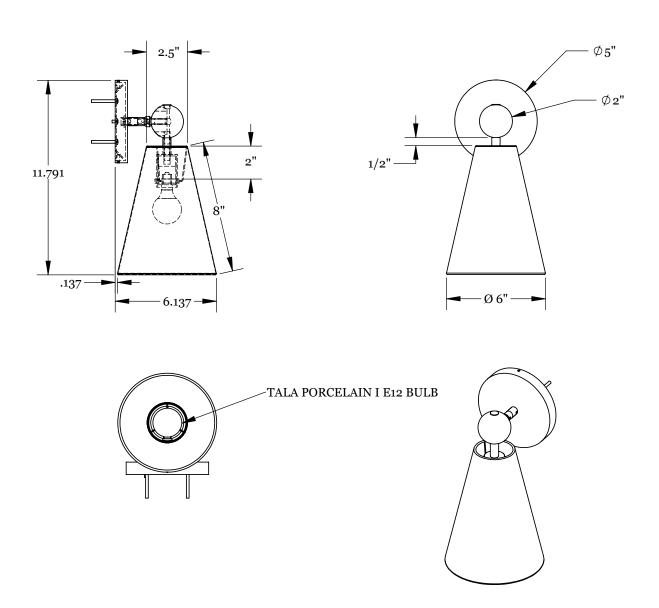

#### Dimensions

Shade Height - 8" Shade Top Diameter - 2.5" Shade Bottom Diameter - 6" Overall Height - 11.8" Depth - 6" Backplate Diameter - 5"

#### Lamp

60 Watt Incandescent Max (1) Tala Sphere I E12/E14 5W Dimmable LED Bulb Included 2" Diameter With Porcelain Finish 40 Watt Equivalent 220 Lumens 2700K Color Temperature Bulb Life 15,000 Hours 110/120V, E12 220/240V, E14

front

side