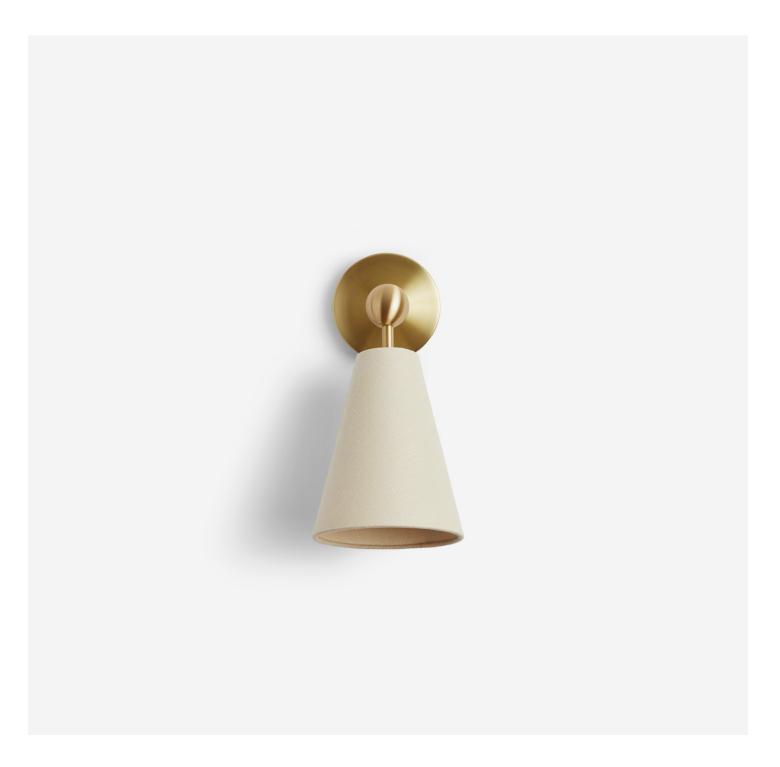

# WORKSTEAD

PENDOLO SCONCE SMALL natural linen, hewn brass

### PENDOLO SCONCE SMALL

hardwired

#### Description

PENDOLO SCONCE is composed of a directional fabric cone, radiating a subtle cast of light into a space - and a focused beam of light - in a myriad of configurations. Available in either Natural Burlap or Natural Linen, the cone form is expressed as a singular gesture against a wall. UL Listed. Damp Rated.

#### Shade Material

Natural Linen Natural Burlap

#### **Hardware Options**

Hewn Brass Brushed Nickel Hand Finished Bronze