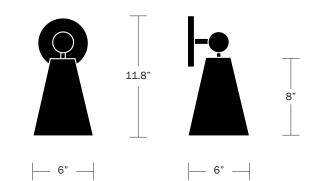

#### Dimensions

Shade Height - 8" Shade Top Diameter - 2.5" Shade Bottom Diameter - 6" Overall Height - 11.8" Depth - 6" Backplate Diameter - 5"

front

side