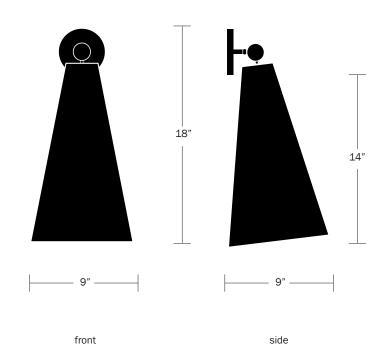

#### **Dimensions**

Shade Height - 14"

Shade Top Diameter - 3.25"

Shade Bottom Diameter - 9"

Overall Height - 18"

Depth - 9"

Backplate Diameter - 5"