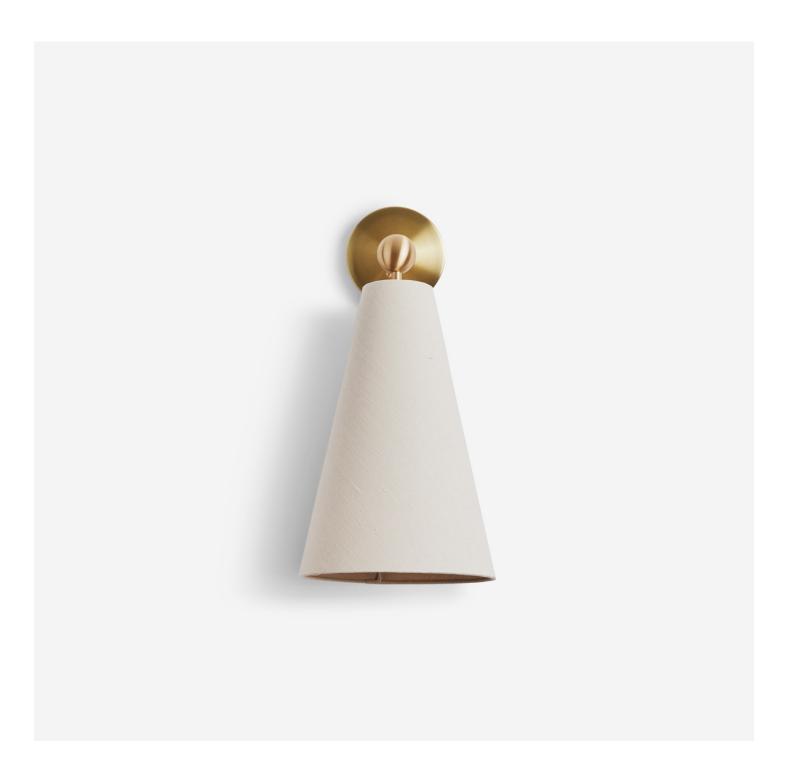

#### PENDOLO SCONCE MEDIUM

hardwired

#### Description

PENDOLO SCONCE is composed of a directional fabric cone, radiating a subtle cast of light into a space - and a focused beam of light - in a myriad of configurations. Available in either Natural Burlap or Natural Linen, the cone form is expressed as a singular gesture against a wall. UL Listed. Damp Rated.

#### **Shade Material**

Natural Linen Natural Burlap

#### **Hardware Options**

Hewn Brass Brushed Nickel Hand Finished Bronze