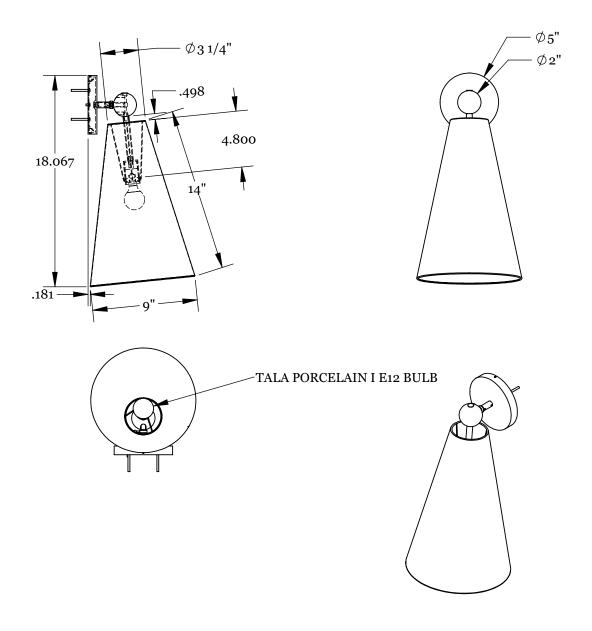

#### **Dimensions**

Shade Height - 14"

Shade Top Diameter - 3.25"

Shade Bottom Diameter - 9"

Overall Height - 18"

Depth - 9"

Backplate Diameter - 5"

#### Lamp

60 Watt Incandescent Max
(1) Tala Sphere I E12/E14
5W Dimmable LED Bulb Included
2" Diameter With Porcelain Finish
40 Watt Equivalent
220 Lumens
2700K Color Temperature
Bulb Life 15,000 Hours
110/120V, E12
220/240V, E14
UL/CE Listed