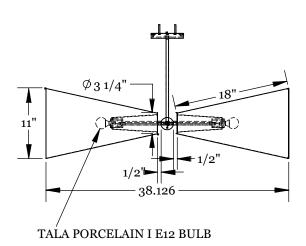

#### **Dimensions**

Shade Height - 18" Shade Top Diameter - 3.25" Shade Bottom Diameter - 11" Maxiumum Width - 38" Canopy Diameter - 5"

#### Lamp

60 Watt Incandescent Max
(4) Tala Sphere I E12/E14
5W Dimmable LED Bulb Included
2" Diameter With Porcelain Finish
40 Watt Equivalent
220 Lumens Per Bulb
2700K Color Temperature
Bulb Life 15,000 Hours
110/120V, E12
220/240V, E14