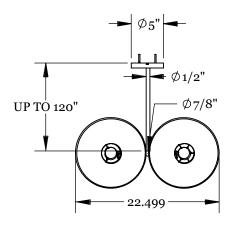

#### **Dimensions**

Shade Height - 18" Shade Top Diameter - 3.25" Shade Bottom Diameter - 11" Maxiumum Width - 38" Canopy Diameter - 5"

#### Stem Length

Small - 24" Medium - 36" Large - 48" Custom Lengths Available