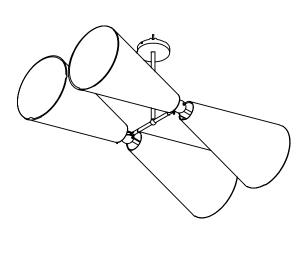

#### Description

The PENDOLO PENDANT IV balances two sets of opposing cone forms to create a dynamic expression of movement in multiple axes. Casting directional light onto four distinct zones, Pendolo IV embodies the collection at-large through its perspectival play with a conical form. UL Listed. Damp Rated.