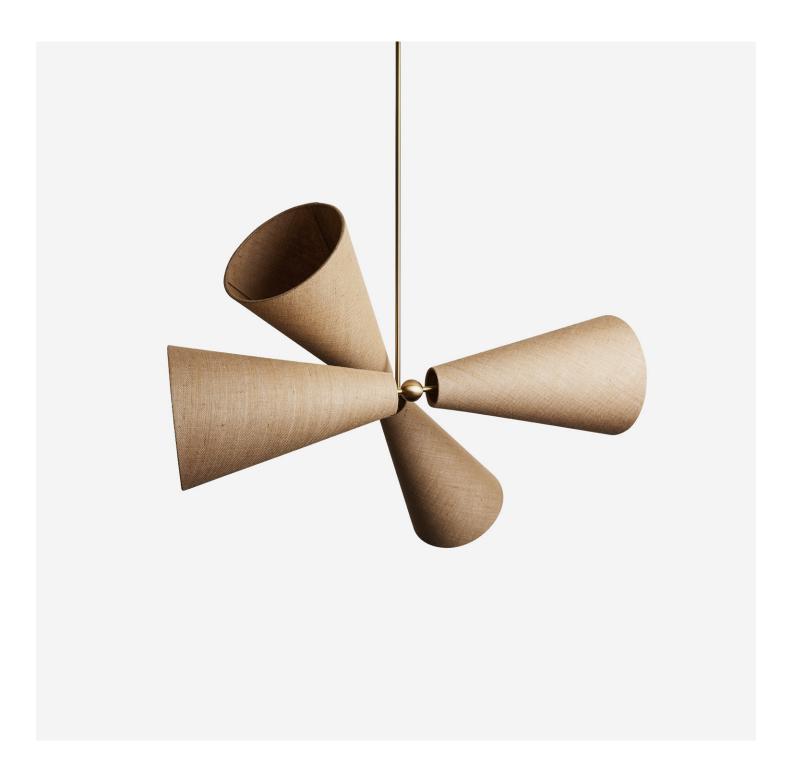

### PENDOLO PENDANT IV LARGE

hardwired

#### Description

The PENDOLO PENDANT IV balances two sets of opposing cone forms to create a dynamic expression of movement in multiple axes. Casting directional light onto four distinct zones, Pendolo IV embodies the collection at-large through its perspectival play with a conical form. UL Listed. Damp Rated.