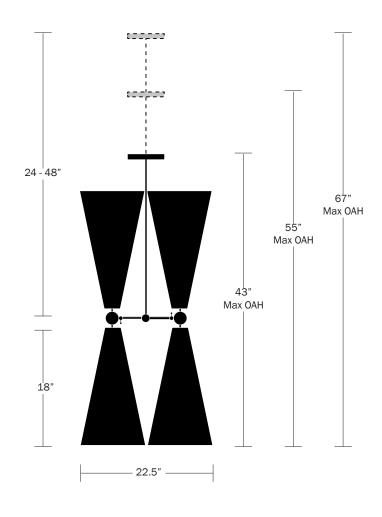

#### **Dimensions**

Shade Height - 18" Shade Top Diameter - 3.25" Shade Bottom Diameter - 11" Maxiumum Width - 38" Canopy Diameter - 5"

#### Stem Length

Small - 24" Medium - 36" Large - 48" Custom Lengths Available