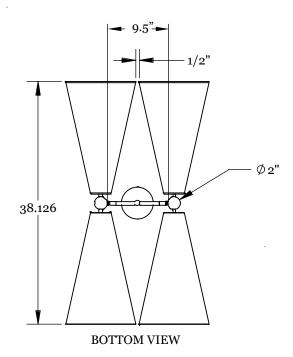

#### Description

The PENDOLO PENDANT IV balances two sets of opposing cone forms to create a dynamic expression of movement in multiple axes. Casting directional light onto four distinct zones, Pendolo IV embodies the collection at-large through its perspectival play with a conical form. UL Listed. Damp Rated.

#### **Dimensions**

Shade Height - 18" Shade Top Diameter - 3.25" Shade Bottom Diameter - 11" Maxiumum Width - 38" Canopy Diameter - 5"

#### Lamp

60 Watt Incandescent Max
(4) Tala Sphere I E12/E14
5W Dimmable LED Bulb Included
2" Diameter With Porcelain Finish
40 Watt Equivalent
220 Lumens Per Bulb
2700K Color Temperature
Bulb Life 15,000 Hours
110/120V, E12
220/240V, E14