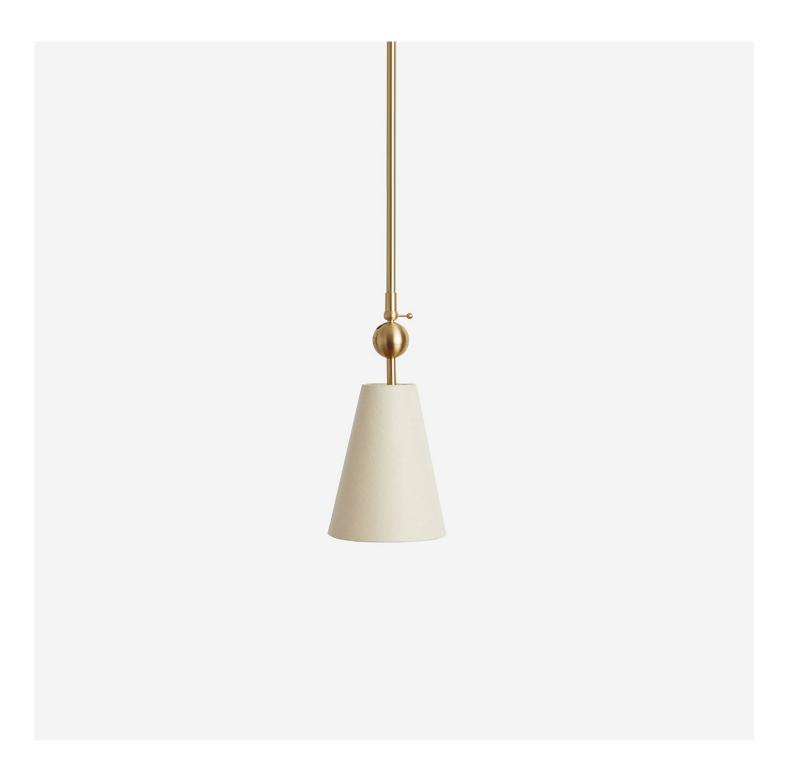

#### **Description**

The PENDOLO PENDANT I is composed of a directional fabric cone, radiating a subtle cast of light into a space - and a focused beam of light - in a myriad of configurations. Available in either Natural Burlap or Linen, the cone form is expressed as a singular gesture.

#### **Shade Material**

Natural Linen Natural Burlap

#### **Hardware Options**

Hewn Brass Brushed Nickel Hand Finished Bronze

## **Dimensions**

Shade Height - 8" Shade Top Diameter - 2.5" Shade Bottom Diameter - 6" Canopy Diameter - 5"