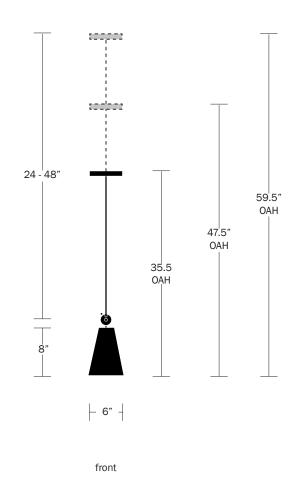

## **Dimensions**

Shade Height - 8" Shade Top Diameter - 2.5" Shade Bottom Diameter - 6" Canopy Diameter - 5"

### Stem Length

Small - 24" Medium - 36" Large - 48" Custom Lengths Available