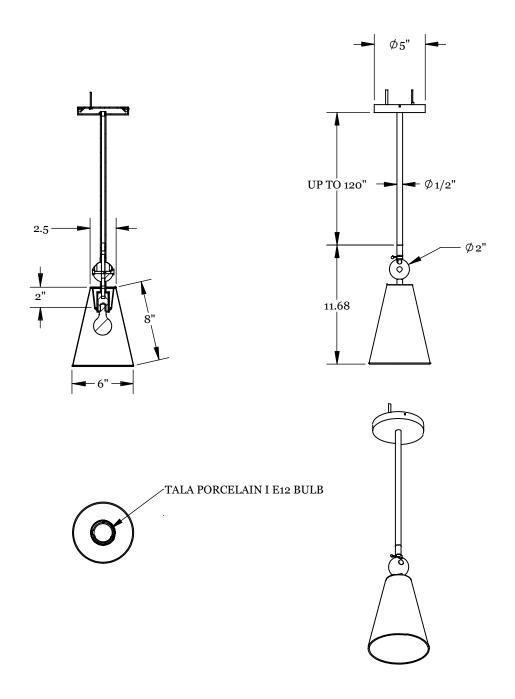

## **Dimensions**

Shade Height - 8" Shade Top Diameter - 2.5" Shade Bottom Diameter - 6" Canopy Diameter - 5"

### Lamp

60 Watt Incandescent Max
(1) Tala Sphere I E12/E14
5W Dimmable LED Bulb Included
2" Diameter With Porcelain Finish
40 Watt Equivalent
220 Lumens
2700K Color Temperature
Bulb Life 15,000 Hours
110/120V, E12
220/240V, E14