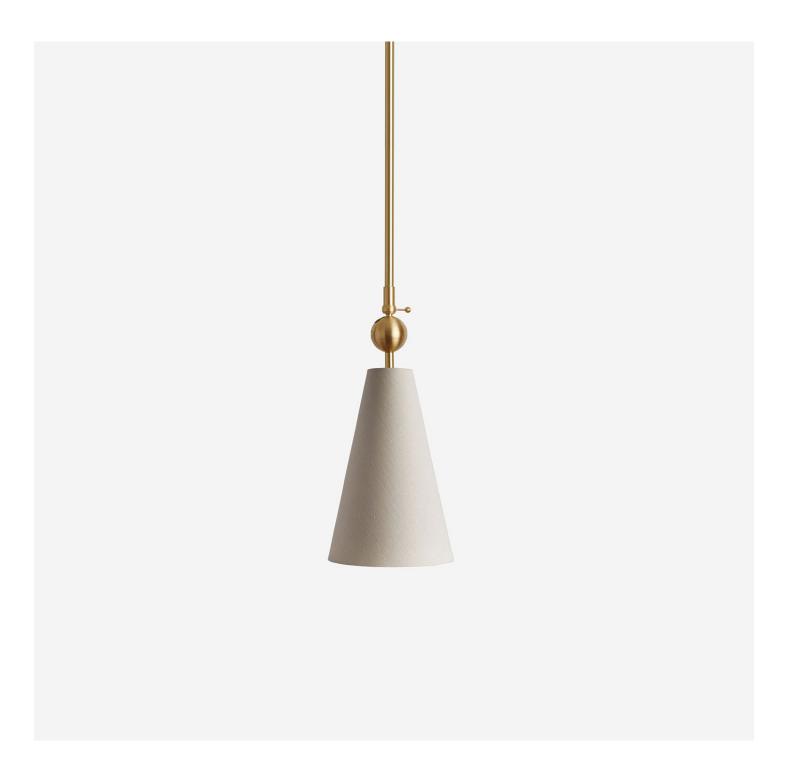

## PENDOLO PENDANT I MEDIUM

hardwired

#### Description

The PENDOLO PENDANT I is composed of a directional fabric cone, radiating a subtle cast of light into a space - and a focused beam of light - in a myriad of configurations. Available in either Natural Burlap or Linen, the cone form is expressed as a singular gesture.

#### **Shade Material**

Natural Linen Natural Burlap

#### **Hardware Options**

Hewn Brass Brushed Nickel Hand Finished Bronze