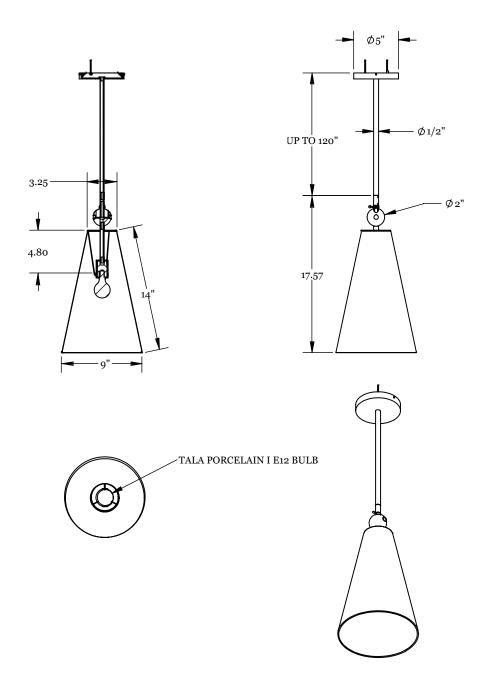

#### **Shade Dimensions**

Shade Height - 14" Shade Top Diameter - 3.25" Shade Bottom Diameter - 9" Canopy Diameter - 5"

#### Lamp

60 Watt Incandescent Max
(1) Tala Sphere I E12/E14
5W Dimmable LED Bulb Included
2" Diameter With Porcelain Finish
40 Watt Equivalent
220 Lumens
2700K Color Temperature
Bulb Life 15,000 Hours
110/120V, E12
220/240V, E14