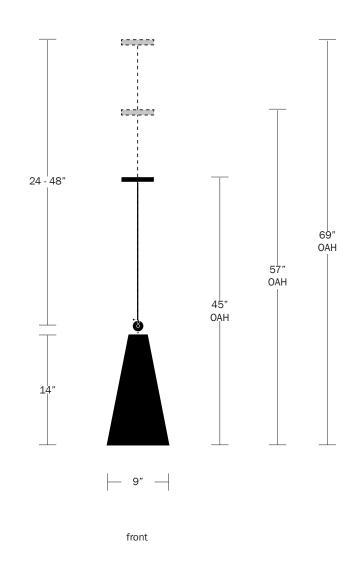

#### **Shade Dimensions**

Shade Height - 14" Shade Top Diameter - 3.25" Shade Bottom Diameter - 9" Canopy Diameter - 5"

#### Stem Length

Small - 24" Medium - 36" Large - 48" Custom Lengths Available