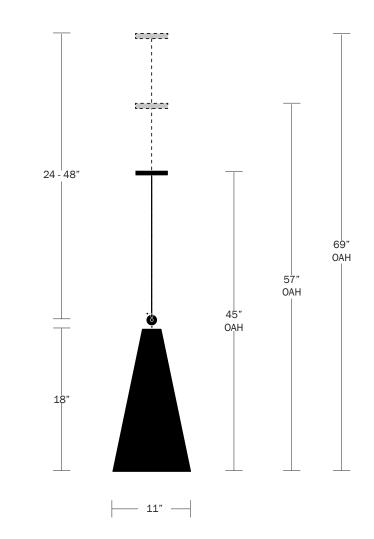

#### **Shade Dimensions**

Shade Height - 18" Shade Top Diameter - 3.25" Shade Bottom Diameter - 11" Canopy Diameter - 5"

#### Stem Length

Small - 24" Medium - 36" Large - 48" Custom Lengths Available