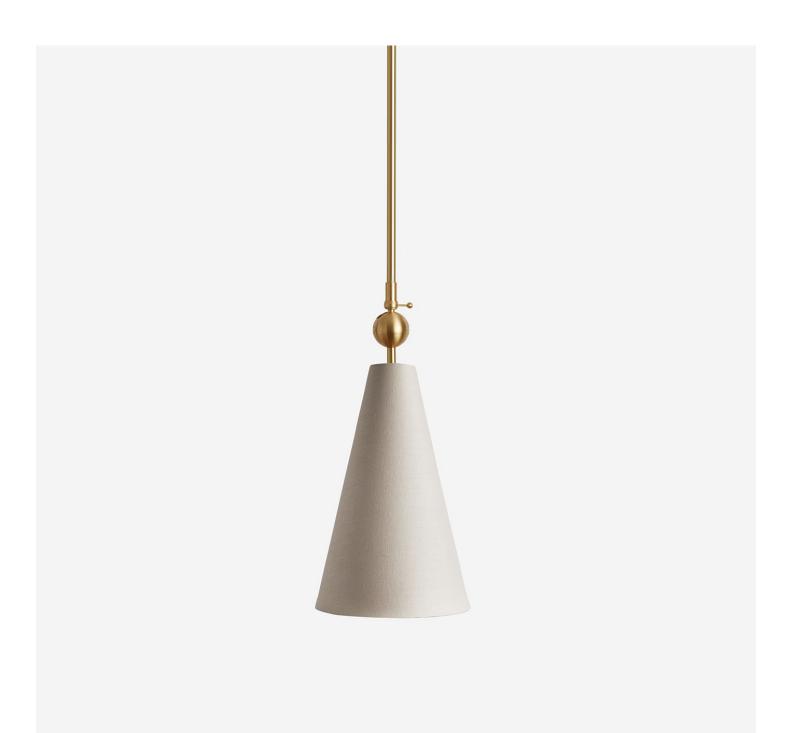

### PENDOLO PENDANT I LARGE

hardwired

#### Description

The PENDOLO PENDANT I is composed of a directional fabric cone, radiating a subtle cast of light into a space - and a focused beam of light - in a myriad of configurations. Available in either Natural Burlap or Linen, the cone form is expressed as a singular gesture. UL Listed. Damp Rated.

#### Shade Material

Natural Linen Natural Burlap

#### **Hardware Options**

Hewn Brass Brushed Nickel Hand Finished Bronze