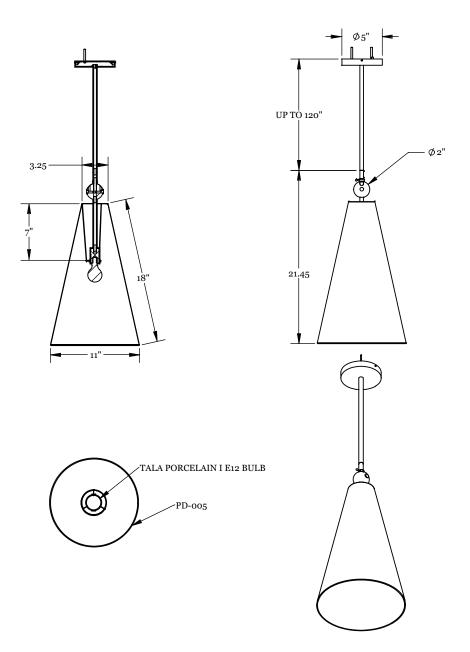

#### **Shade Dimensions**

Shade Height - 18" Shade Top Diameter - 3.25" Shade Bottom Diameter - 11" Canopy Diameter - 5"

#### Lamp

60 Watt Incandescent Max (1) Tala Sphere I E12/E14 5W Dimmable LED Bulb Included 2" Diameter With Porcelain Finish 40 Watt Equivalent 220 Lumens 2700K Color Temperature Bulb Life 15,000 Hours 110/120V, E12 220/240V, E14