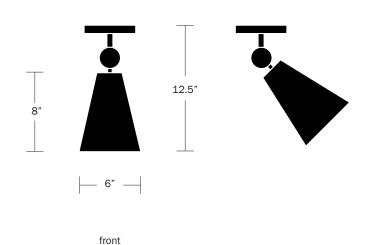

#### **Dimensions**

Shade Height - 8"

Shade Top Diameter - 2.5"

Shade Bottom Diameter - 6"

Overall Height - 12.5"

Canopy Diameter - 5"