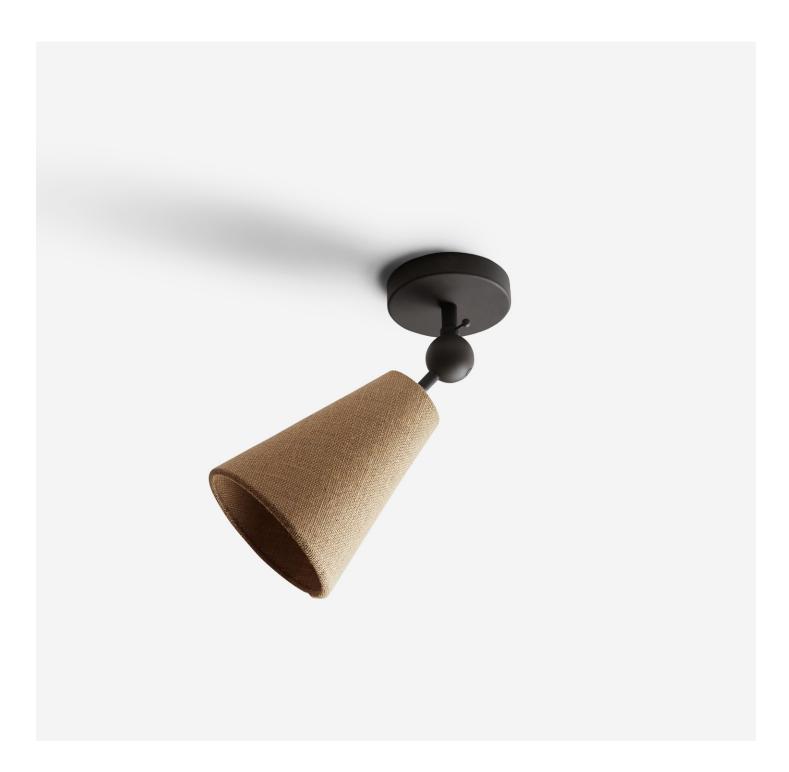

# PENDOLO FLUSH MOUNT SMALL

hardwired

### Description

PENDOLO FLUSH MOUNT is a versatile fixture, capable of serving as a down-light or directional wall washer.

Available in either Natural Burlap or Natural Linen, the cone form is expressed as a singular gesture against a ceiling.

### **Shade Material**

Natural Linen Natural Burlap