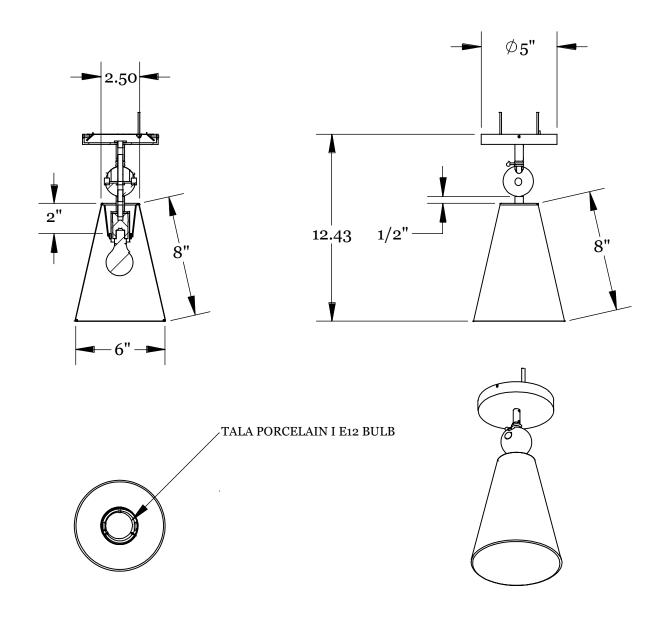

#### **Dimensions**

Shade Height - 8"

Shade Top Diameter - 2.5"

Shade Bottom Diameter - 6"

Overall Height - 12.5"

Canopy Diameter - 5"

### Lamp

60 Watt Incandescent Max
(1) Tala Sphere I E12/E14
5W Dimmable LED Bulb Included
2" Diameter With Porcelain Finish
40 Watt Equivalent
220 Lumens
2700K Color Temperature
Bulb Life 15,000 Hours
110/120V, E12
220/240V, E14