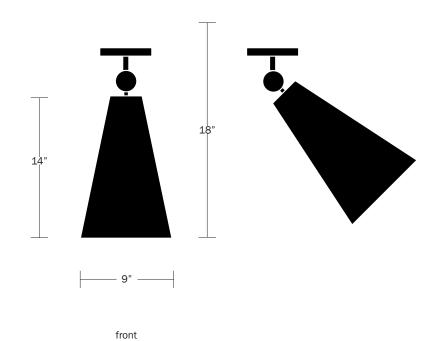

#### **Shade Dimensions**

Shade Height - 14" Shade Top Diameter - 3.25" Shade Bottom Diameter - 9" Overall Height -18" Canopy Diameter - 5"