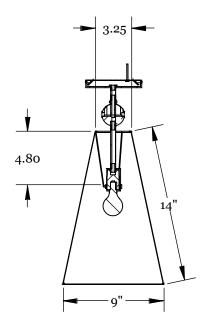

#### **Shade Dimensions**

Shade Height - 14" Shade Top Diameter - 3.25" Shade Bottom Diameter - 9" Overall Height -18" Canopy Diameter - 5"