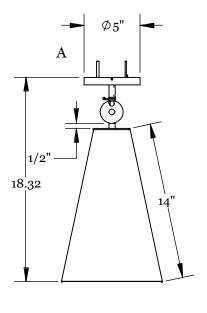

#### **Shade Dimensions**

Shade Height - 14" Shade Top Diameter - 3.25" Shade Bottom Diameter - 9" Overall Height -18" Canopy Diameter - 5"