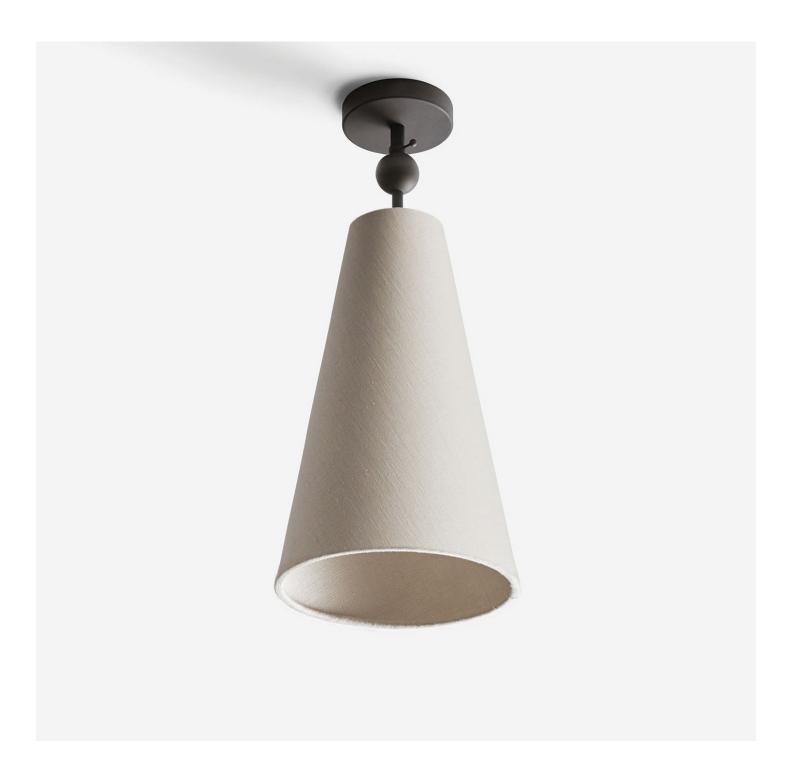

### PENDOLO FLUSH MOUNT MEDIUM

hardwired

#### Description

PENDOLO FLUSH MOUNT is a versatile fixture, capable of serving as a down-light or directional wall washer.

Available in either Natural Burlap or Natural Linen, the cone form is expressed as a singular gesture against a ceiling.