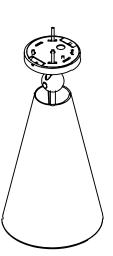

### PENDOLO FLUSH MOUNT MEDIUM

hardwired

#### Description

PENDOLO FLUSH MOUNT is a versatile fixture, capable of serving as a down-light or directional wall washer.

Available in either Natural Burlap or Natural Linen, the cone form is expressed as a singular gesture against a ceiling.

#### **Shade Dimensions**

Shade Height - 14" Shade Top Diameter - 3.25" Shade Bottom Diameter - 9" Overall Height -18" Canopy Diameter - 5"