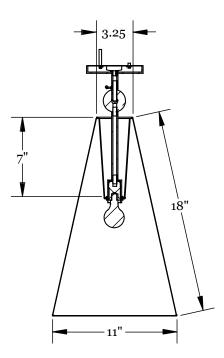

#### Dimensions

Shade Height - 18" Shade Top Diameter - 3.25" Shade Bottom Diameter - 11" Overall Height - 22" Canopy Diameter - 5"