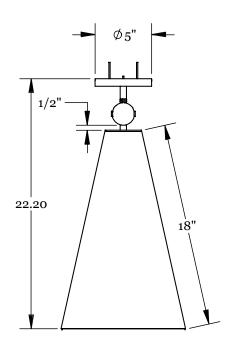

#### Dimensions

Shade Height - 18" Shade Top Diameter - 3.25" Shade Bottom Diameter - 11" Overall Height - 22" Canopy Diameter - 5"