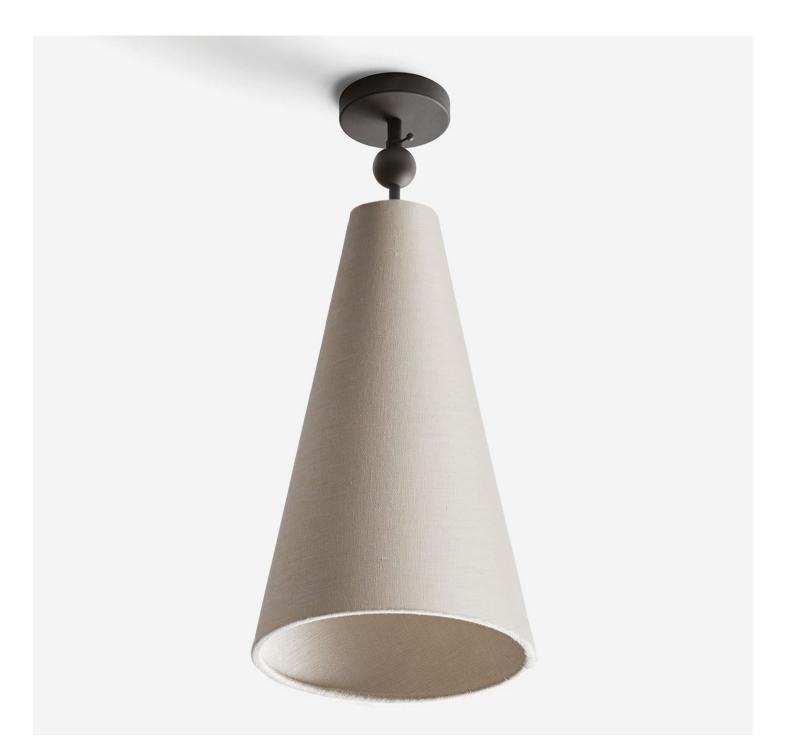

# WORKSTEAD

PENDOLO FLUSH MOUNT LARGE natural burlap, hand finished bronze

#### Description

PENDOLO FLUSH MOUNT is a versatile fixture, capable of serving as a down-light or directional wall washer. Available in either Natural Burlap or Natural Linen, the cone form is expressed as a singular gesture against a ceiling. UL Listed. Damp Rated.