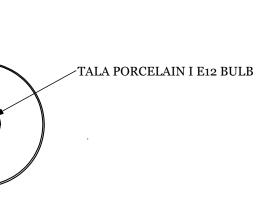

#### Lamp

60 Watt Incandescent Max (1) Tala Sphere I E12/E14 5W Dimmable LED Bulb Included 2" Diameter With Porcelain Finish 40 Watt Equivalent 220 Lumens 2700K Color Temperature Bulb Life 15,000 Hours 110/120V, E12 220/240V, E14