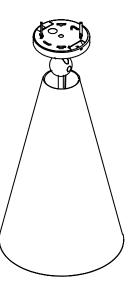

#### Description

PENDOLO FLUSH MOUNT is a versatile fixture, capable of serving as a down-light or directional wall washer. Available in either Natural Burlap or Natural Linen, the cone form is expressed as a singular gesture against a ceiling. UL Listed. Damp Rated.