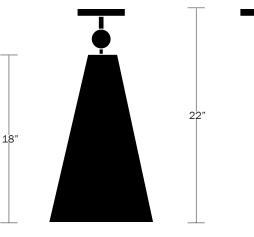

#### Dimensions

Shade Height - 18" Shade Top Diameter - 3.25" Shade Bottom Diameter - 11" Overall Height - 22" Canopy Diameter - 5"