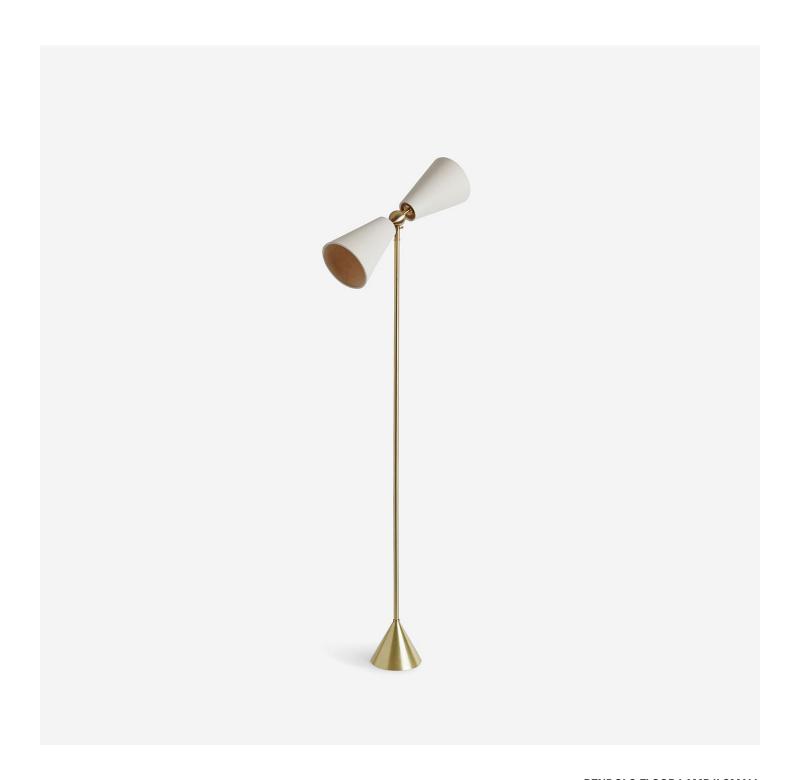

## PENDOLO FLOOR LAMP SMALL

plug - in

#### Description

PENDOLO FLOOR LAMP pivots on extended fulcrum to simultaneously cast light in opposite directions. This sturdy floor piece is well poised to mix seamlessly in material while providing a decisive focal point in form.