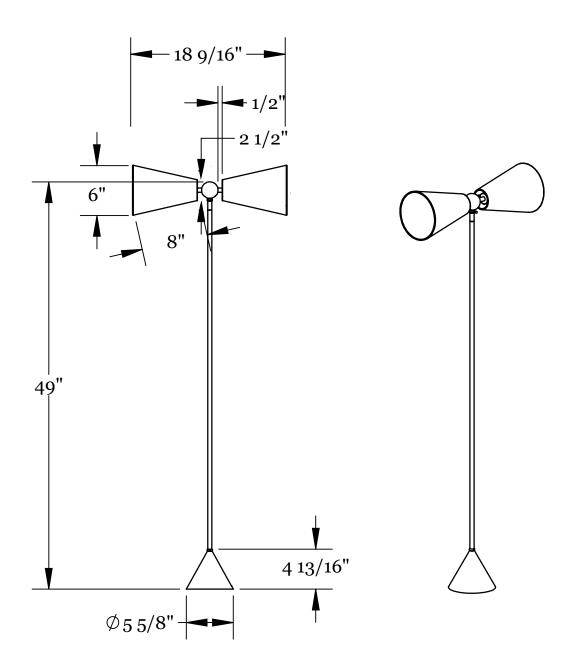

#### **Dimensions**

Maximum Overall Height - 55"

Overall Width - 18.5"

Cord Length - 10'

Shade Length - 8"

Shade Top Diameter - 2.5"

Shade Bottom Diameter - 6"

Base Diameter - 5"