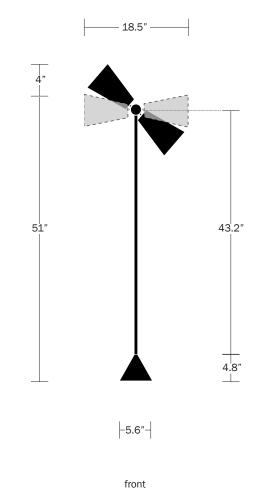

#### **Dimensions**

Maximum Overall Height - 55"

Overall Width - 18.5"

Cord Length - 10'

Shade Length - 8"

Shade Top Diameter - 2.5"

Shade Bottom Diameter - 6"

Base Diameter - 5"