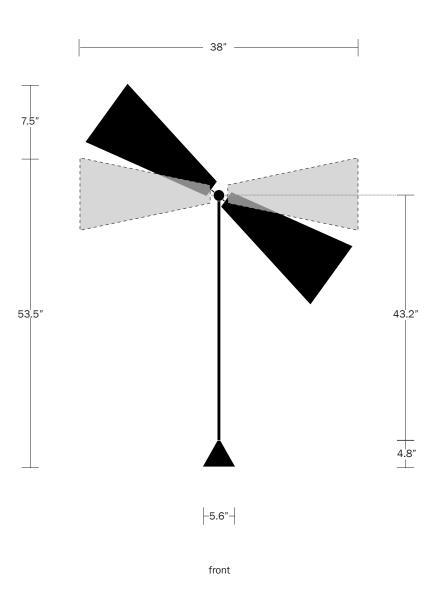

#### Dimensions

Maximum Overall Height - 61" Overall Width - 38" Cord Length - 10' Shade Length - 18" Shade Top Diameter - 2.5" Shade Bottom Diameter - 11" Base Diameter - 5"