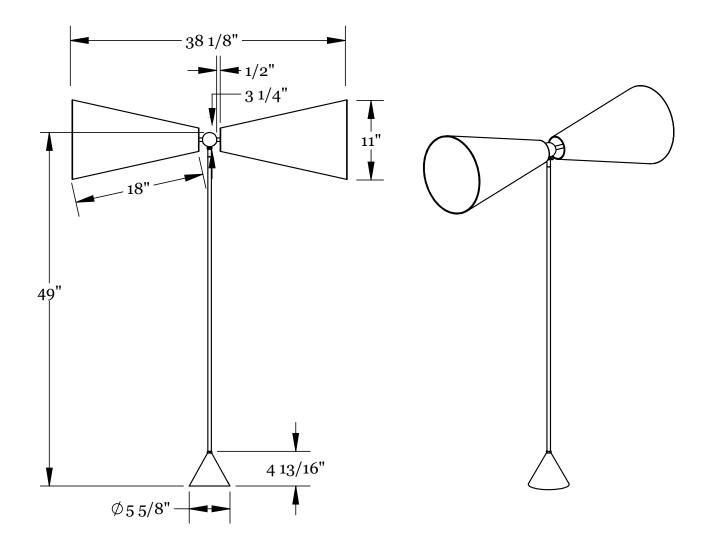

#### Dimensions

Maximum Overall Height - 61" Overall Width - 38" Cord Length - 10' Shade Length - 18" Shade Top Diameter - 2.5" Shade Bottom Diameter - 11" Base Diameter - 5"