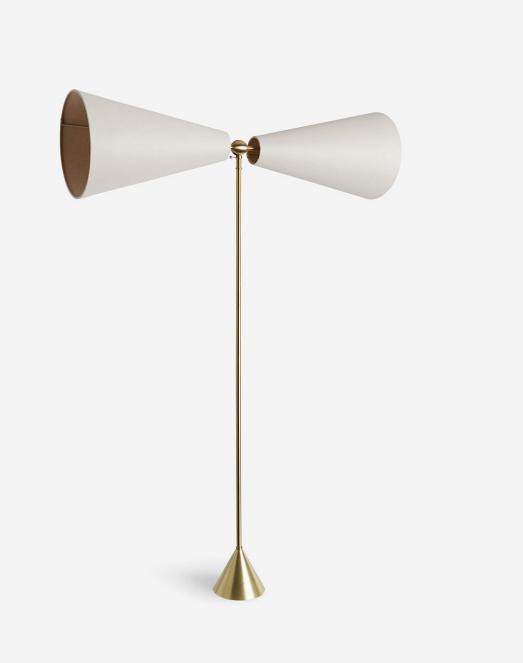

# WORKSTEAD

PENDOLO FLOOR LAMP II LARGE natural linen, hewn brass

### PENDOLO FLOOR LAMP LARGE

plug - in

#### Description

PENDOLO FLOOR LAMP pivots on extended fulcrum to simultaneously cast light in opposite directions. This sturdy floor piece is well poised to mix seamlessly in material while providing a decisive focal point in form.