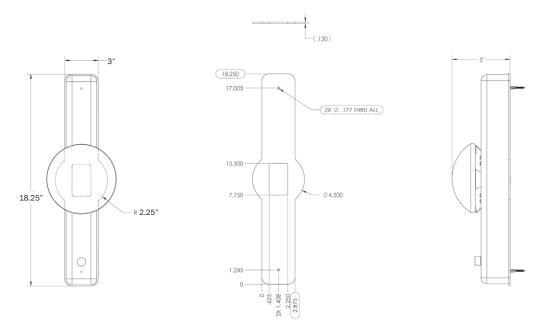

incorporates a domed hand-blown milk glass shade atop a slender enameled base. Referencing porcelain fixtures of thepre-war period, the iconic sconce has an integrated dimmer knob, for a tactile experience. Features an integrated dimmer knob. UL Listed. Damp Rated.

#### **Finish Options**

White Enamel Black Enamel Brushed Aluminum with Hewn Brass

#### **Dimensions**

Overall Height - 18"

Glass Width - 6"

Fixture Body Width - 2.4"

Depth - 5"

### Weight

3 lbs

#### Lamp

60 Watt Incandescent Max
4.5W Screw Base
Dimmable LED Bulb Included
40 Watt Equivalent
300 Lumens
2700K Color Temperature
Bulb Life 35,000 Hours
110/120V, E26
220/240V, E27
UL/CE Listed
Requires 2"x 4" Single Gang Junction Box
Custom Backplate Extensions Avalable
Damp Rated









#### PARK II ALTERNATE BACKPLATE