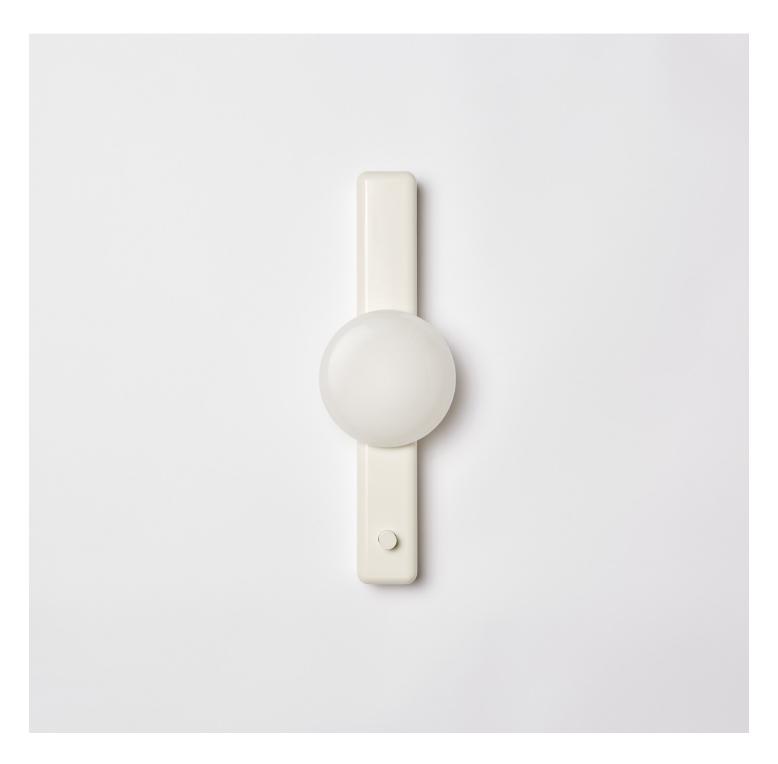

#### Description

The PARK II incorporates a domed hand-blown milk glass shade atop a slender enameled base. Referencing porcelain fixtures of thepre-war period, the iconic sconce has an integrated dimmer knob, for a tactile experience. Features an integrated dimmer knob. UL Listed. Damp Rated.

#### **Finish Options**

White Enamel Black Enamel Brushed Aluminum with Hewn Brass