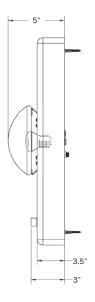

#### **Dimensions**

Overall Height - 18"

Glass Width - 6"

Fixture Body Width - 2.4"

Depth - 5"