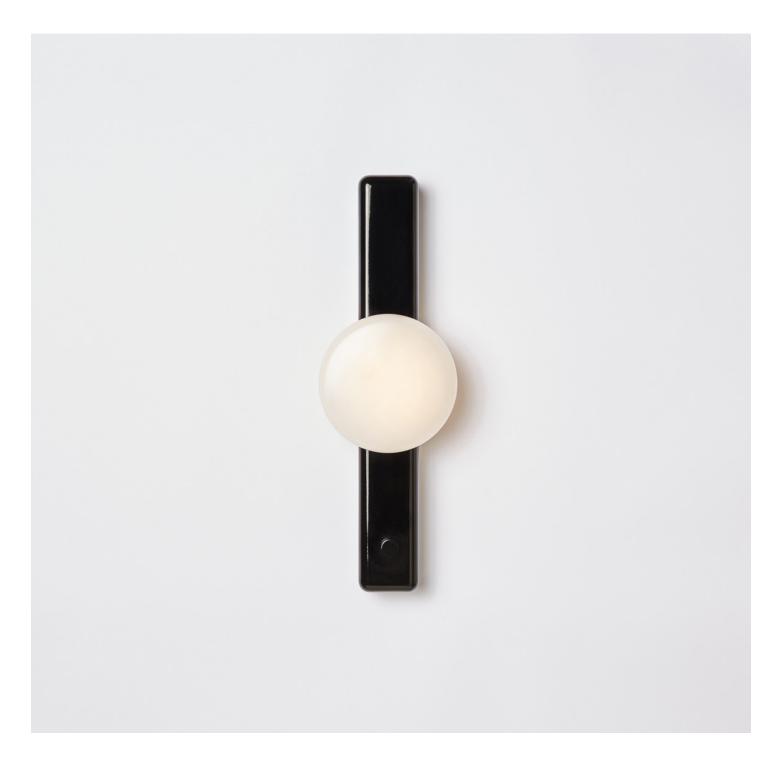

#### Description

The PARK II incorporates a domed hand-blown milk glass shade atop a slender enameled base. Referencing porcelain fixtures of thepre-war period, the iconic sconce has an integrated dimmer knob, for a tactile experience. Features an integrated dimmer knob. UL Listed. Damp Rated.

#### **Finish Options**

White Enamel Black Enamel Brushed Aluminum with Hewn Brass