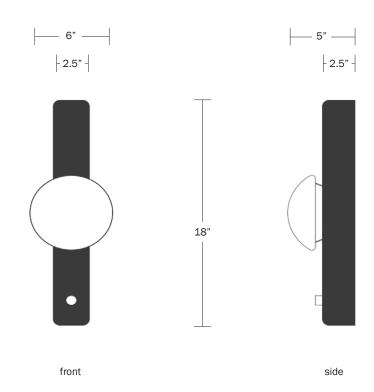

#### **Dimensions**

Overall Height - 18"

Glass Width - 6"

Fixture Body Width - 2.4"

Depth - 5"