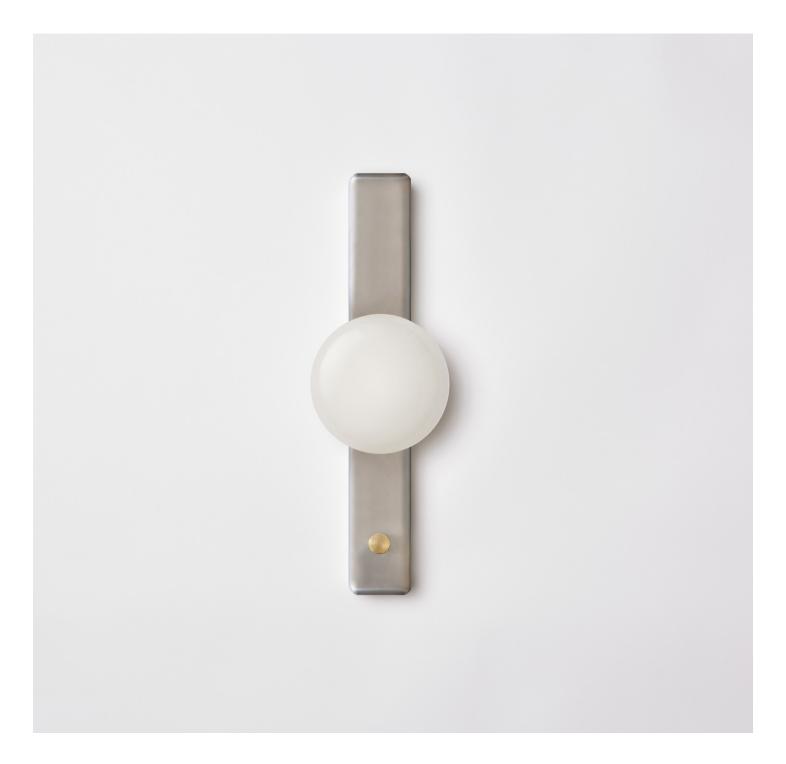

#### Description

The PARK II incorporates a domed hand-blown milk glass shade atop a slender enameled base. Referencing porcelain fixtures of thepre-war period, the iconic sconce has an integrated dimmer knob, for a tactile experience. Features an integrated dimmer knob. UL Listed. Damp Rated.

#### **Finish Options**

White Enamel Black Enamel Brushed Aluminum with Hewn Brass