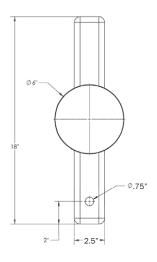

#### **Dimensions**

Overall Height - 18"

Glass Width - 6"

Fixture Body Width - 2.4"

Depth - 5"