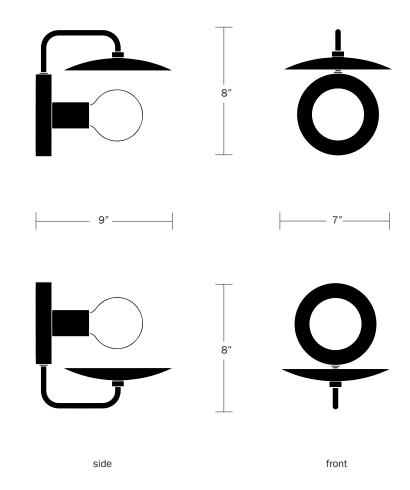

#### **Dimensions**

Overall Height - 8"

Dish Diameter - 7"

Depth - 9"

Backplate Diameter - 5"