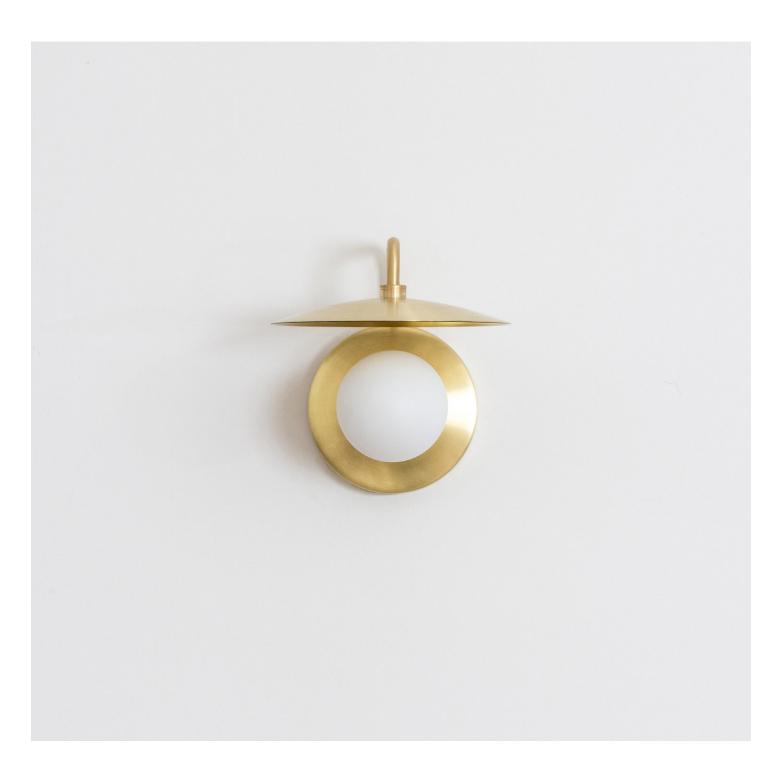

#### Description

**ORBIT SOLO** 

uses the language of our popular ORBIT SCONCE to present a single glowing bulb set against a hovering luminous disc. The dish can be fixed either above or below the socket, to direct a reflective beam of light.

#### **Finish Options**

Hewn Brass Brushed Nickel Hand Finished Bronze