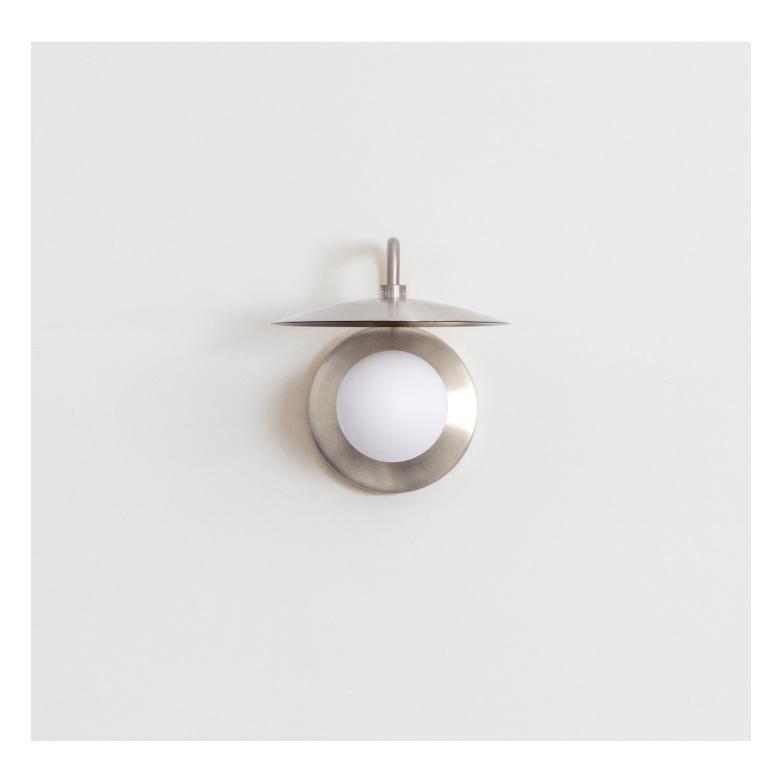

#### Description

**ORBIT SOLO** 

uses the language of our popular ORBIT SCONCE to present a single glowing bulb set against a hovering luminous disc. The dish can be fixed either above or below the socket, to direct a reflective beam of light.

#### **Finish Options**

Hewn Brass Brushed Nickel Hand Finished Bronze