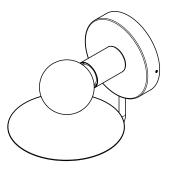

#### Description

**ORBIT SOLO** 

uses the language of our popular ORBIT SCONCE to present a single glowing bulb set against a hovering luminous disc. The dish can be fixed either above or below the socket, to direct a reflective beam of light.