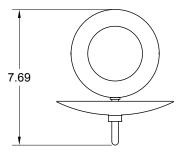

#### **Dimensions**

Overall Height - 8"

Dish Diameter - 7"

Depth - 9"

Backplate Diameter - 5"