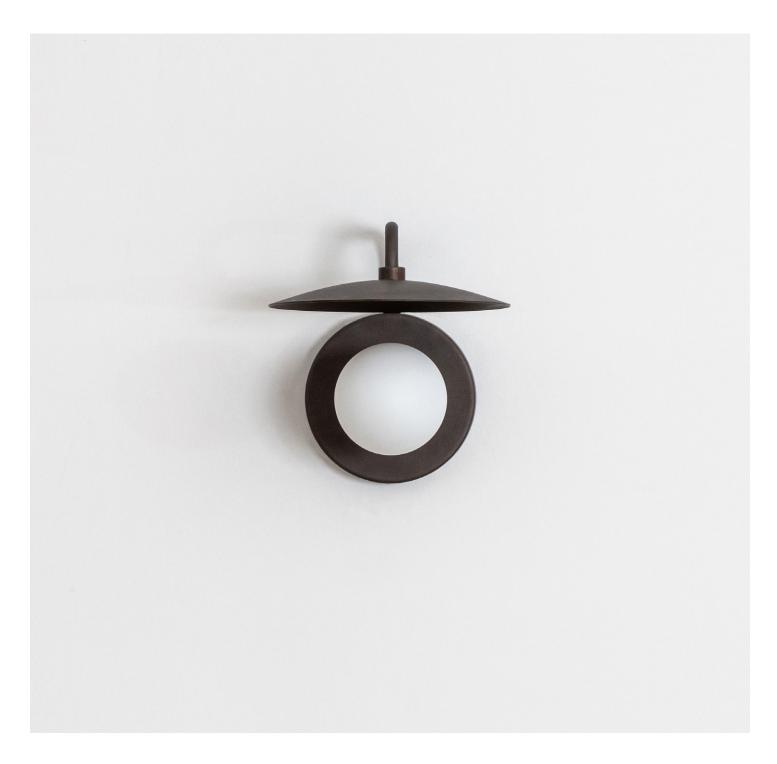

#### Description

**ORBIT SOLO** 

uses the language of our popular ORBIT SCONCE to present a single glowing bulb set against a hovering luminous disc. The dish can be fixed either above or below the socket, to direct a reflective beam of light.

#### **Finish Options**

Hewn Brass Brushed Nickel Hand Finished Bronze