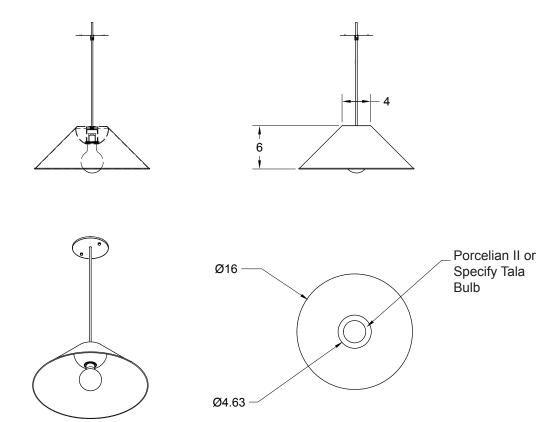

#### **Dimensions**

Shade Diameter - 16" Shade Height - 6" Canopy Diameter - 5" Cord Length - 10'

#### **Bulb Options**

Tala Sphere I E26 - 2" D Tala Porcelain II - 3" D Tala Sphere IV - 6" D