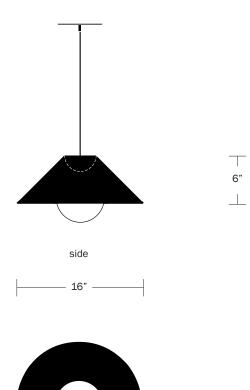

#### **Dimensions**

Shade Diameter - 16" Shade Height - 6" Canopy Diameter - 5" Cord Length - 10'