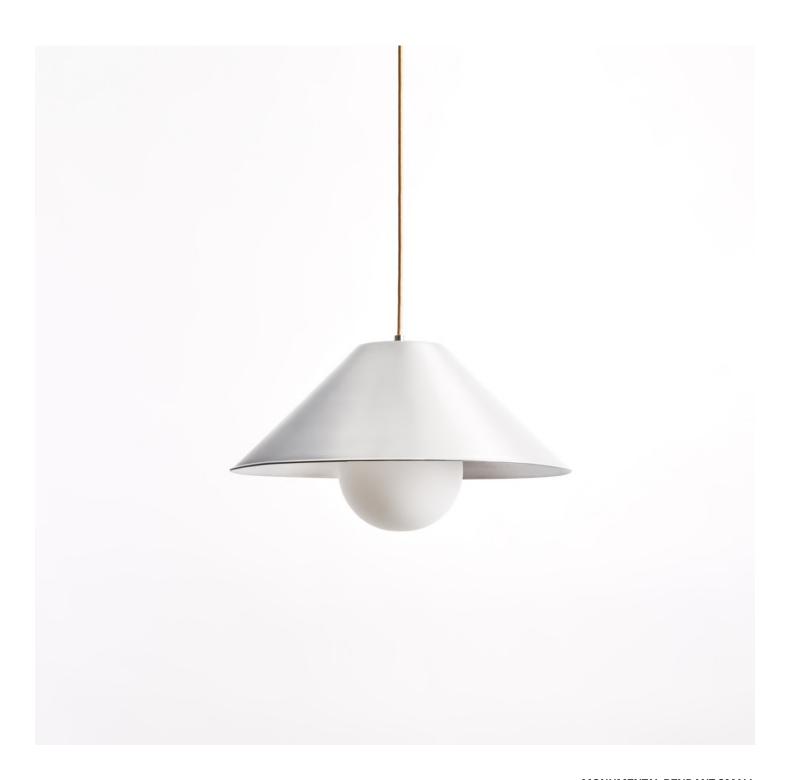

## MONUMENTAL PENDANT SMALL

hardwired

#### Description

MONUMENTAL PENDANT SMALL presents cool and sofly reflective waxed aluminum at an intimate scale. When illuminated this elemental form transforms into a world of warm contours and optical topographies. Suspended by a delicate cloth cord this fixture instantly adds a sculptural presence to any space.

#### **Finish Options**

Waxed Aluminum Beige Cord

#### **Bulb Options**

Tala Sphere I E26 - 2" D Tala Porcelain II - 3" D Tala Sphere IV - 6" D

#### **Dimensions**

Shade Diameter - 16" Shade Height - 6" Canopy Diameter - 5" Cord Length - 10'