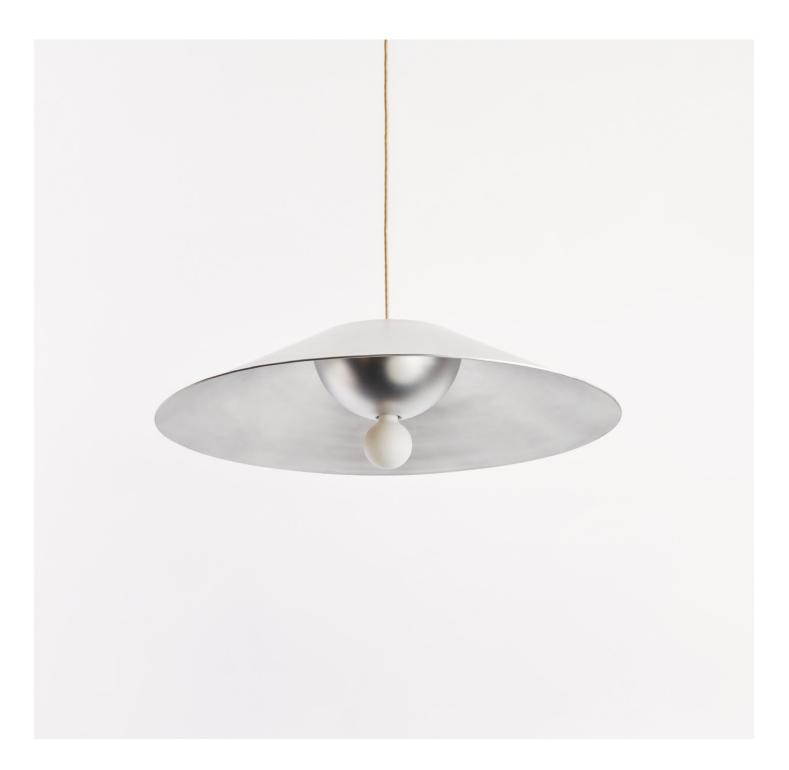

#### Description

MONUMENTAL PENDANT LARGE is our largest single-spun fixture to date, incorporating an impressively scaled canted surface surrounding a sculptural hemisphere. The fixture creates a uniform material world in subtly cool reflective waxed aluminum. This pendant is at once a centerpiece and monolith, suspended by a delicate cloth cord. Made in the USA. UL Listed. Damp Rated.

#### **Finish Options**

Waxed Aluminum Beige Cord