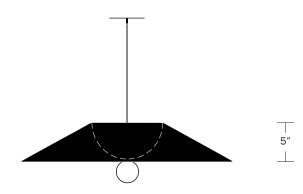

#### Dimensions

Shade Diameter - 30" Shade Height - 5" Canopy Diameter - 5" Cord Length - 10'