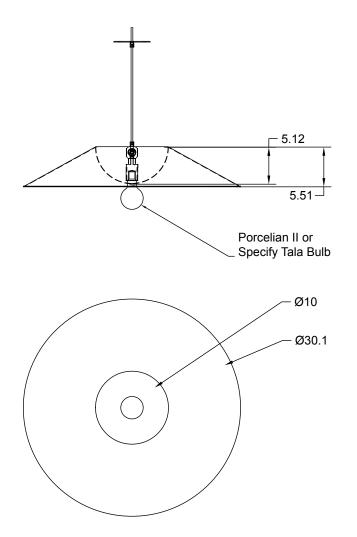

#### Description

MONUMENTAL PENDANT LARGE is our largest single-spun fixture to date, incorporating an impressively scaled canted surface surrounding a sculptural hemisphere. The fixture creates a uniform material world in subtly cool reflective waxed aluminum. This pendant is at once a centerpiece and monolith, suspended by a delicate cloth cord. Made in the USA. UL Listed. Damp Rated.

#### **Bulb Options**

Tala Sphere I E26 - 2" D Tala Porcelain II - 3" D Tala Sphere IV - 6" D

#### Dimensions

Shade Diameter - 30" Shade Height - 5" Canopy Diameter - 5" Cord Length - 10'