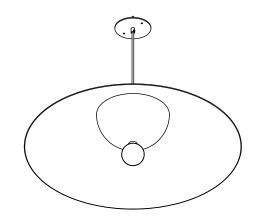

#### Description

MONUMENTAL PENDANT LARGE is our largest single-spun fixture to date, incorporating an impressively scaled canted surface surrounding a sculptural hemisphere. The fixture creates a uniform material world in subtly cool reflective waxed aluminum. This pendant is at once a centerpiece and monolith, suspended by a delicate cloth cord. Made in the USA. UL Listed. Damp Rated.

#### Dimensions

Shade Diameter - 30" Shade Height - 5" Canopy Diameter - 5" Cord Length - 10'