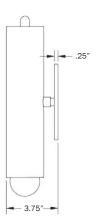

#### **Dimensions**

Cylinder Height - 10" Overall Height - 12" Cylinder Diameter - 2.5" Backplate Diameter - 5" Depth - 3.75" ADA Compliant