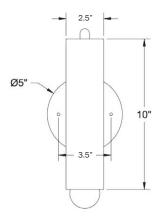

#### **Dimensions**

Cylinder Height - 10" Overall Height - 12" Cylinder Diameter - 2.5" Backplate Diameter - 5" Depth - 3.75" ADA Compliant