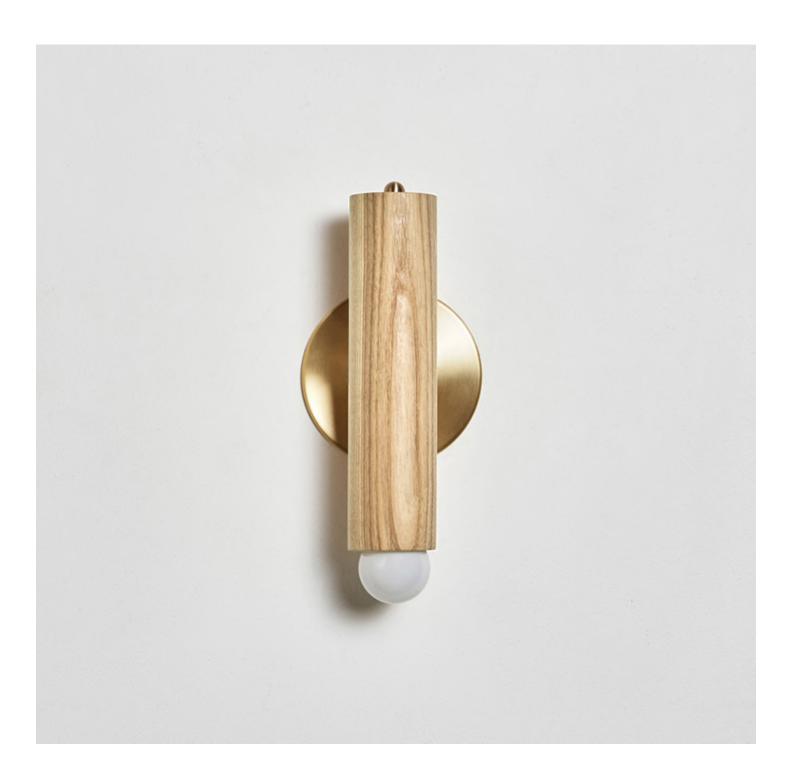

#### Description

The LODGE SCONCE features a singular wooden column mounted on a circular metal back plate. The adaptable fixture can pivot 360 degrees for soft directional light, dimmable by an on-fixture knob. UL Listed. Damp Rated.

#### **Finish Options**

Natural Oak Oxidized Ash Painted White Hewn Brass Blackened Steel