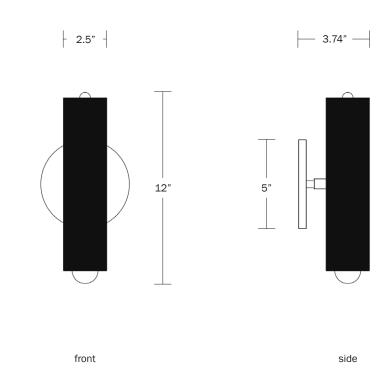

#### **Dimensions**

Cylinder Height - 10" Overall Height - 12" Cylinder Diameter - 2.5" Backplate Diameter - 5" Depth - 3.75" ADA Compliant