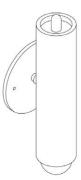

#### Description

The LODGE SCONCE features a singular wooden column mounted on a circular metal back plate. The adaptable fixture can pivot 360 degrees for soft directional light, dimmable by an on-fixture knob. UL Listed. Damp Rated.