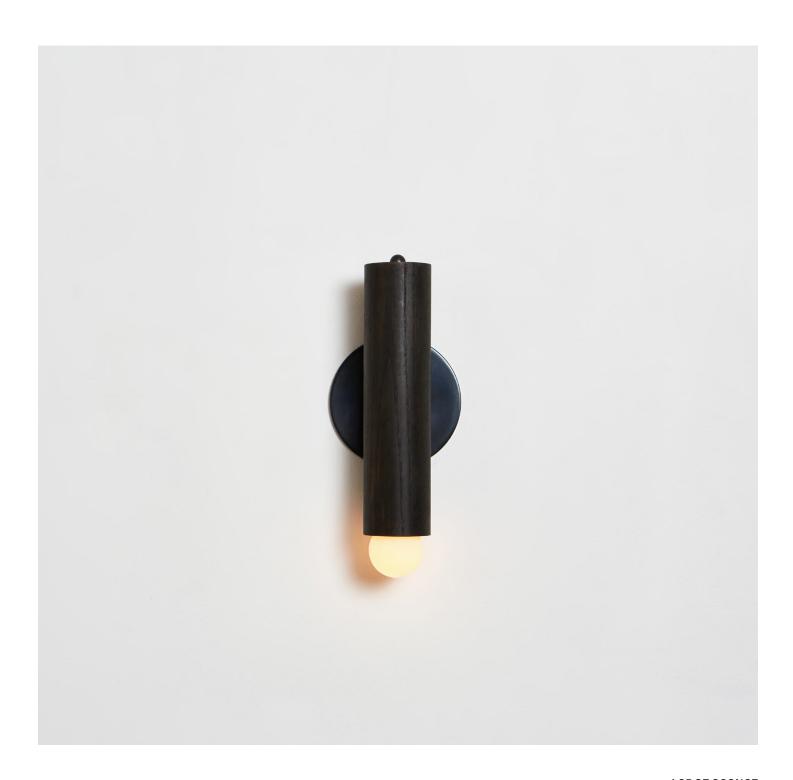

#### Description

The LODGE SCONCE features a singular wooden column mounted on a circular metal back plate. The adaptable fixture can pivot 360 degrees for soft directional light, dimmable by an on-fixture knob. UL Listed. Damp Rated.

#### **Finish Options**

Natural Oak Oxidized Ash Painted White Hewn Brass Blackened Steel