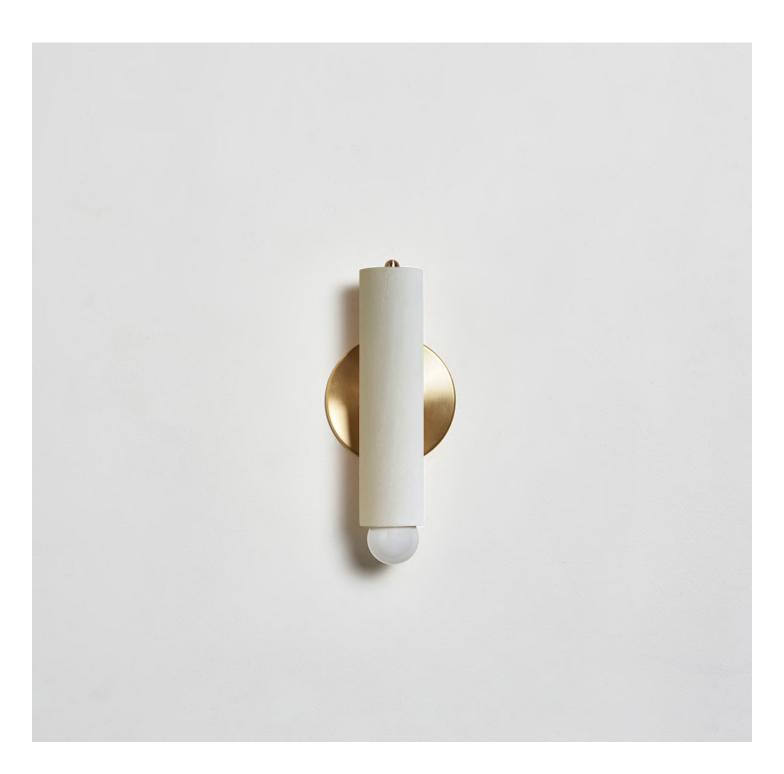

#### Description

The LODGE SCONCE features a singular wooden column mounted on a circular metal back plate. The adaptable fixture can pivot 360 degrees for soft directional light, dimmable by an on-fixture knob. UL Listed. Damp Rated.

#### **Finish Options**

Natural Oak Oxidized Ash Painted White Hewn Brass Blackened Steel