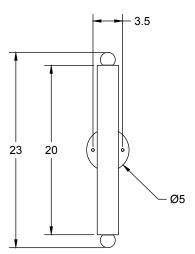

#### **Dimensions**

ADA Compliant Cylinder Height - 20" Overall Height - 23" Cylinder Diameter - 2.5" Canopy Diameter - 5"