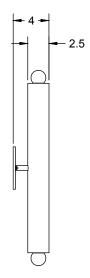

#### **Dimensions**

ADA Compliant Cylinder Height - 20" Overall Height - 23" Cylinder Diameter - 2.5" Canopy Diameter - 5"