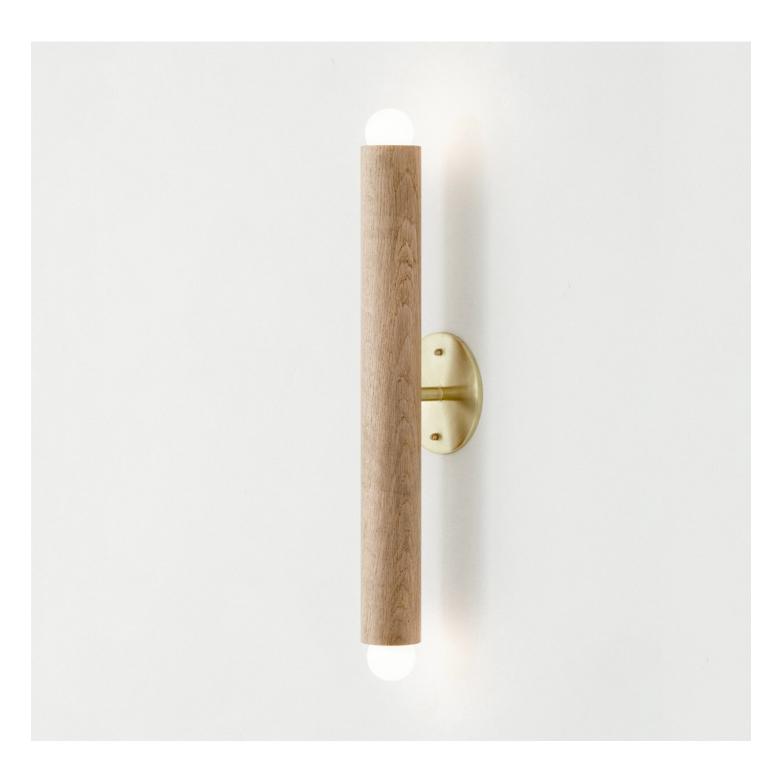

#### Description

The LODGE LINEAR SCONCE is an elongated vertical gesture capped at each end by a porcelain LED bulb. A lithe but powerful presence makes this fixture ideal for use in a vanity or hallway. UL Listed. Damp Rated.

#### **Finish Options**

Natural Oak Oxidized Oak Painted White Hewn Brass Blackened Steel