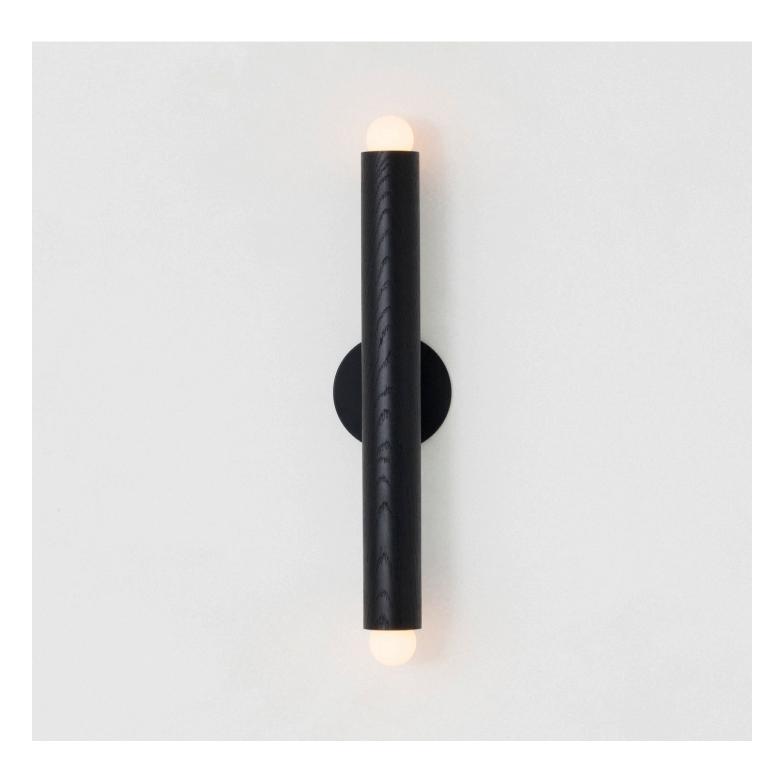

#### Description

The LODGE LINEAR SCONCE is an elongated vertical gesture capped at each end by a porcelain LED bulb. A lithe but powerful presence makes this fixture ideal for use in a vanity or hallway. UL Listed. Damp Rated.

#### **Finish Options**

Natural Oak Oxidized Oak Painted White Hewn Brass Blackened Steel