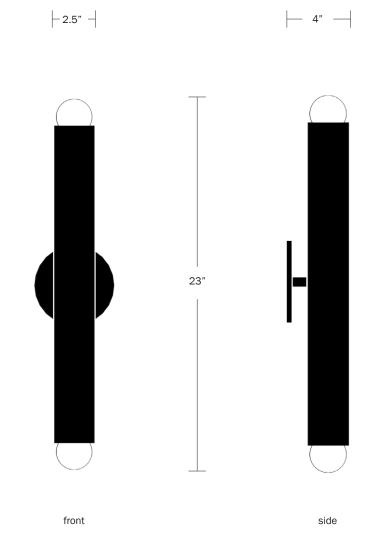

#### **Dimensions**

ADA Compliant Cylinder Height - 20" Overall Height - 23" Cylinder Diameter - 2.5" Canopy Diameter - 5"