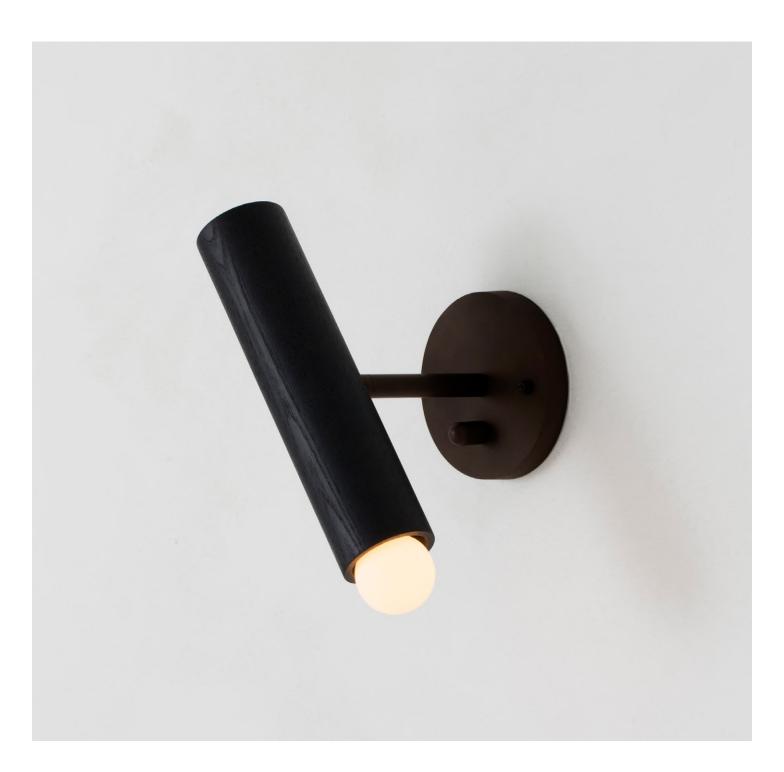

#### Description

The LODGE EXTENSION SCONCE projects the wooden LODGE cylinder off the wall. An incorporated swivel creates comfortable bedside reading or task lighting. Featuring an integrated dimmer knob.

#### **Finish Options**

Natural Oak Oxidized Ash Painted White Hewn Brass Blackened Steel