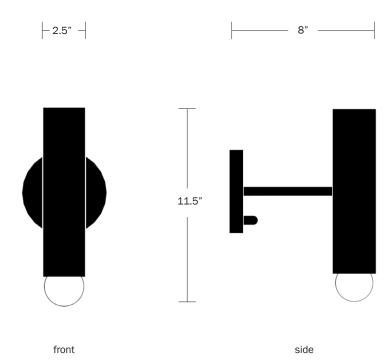

#### **Dimensions**

Cylinder Height - 10" Overall Height - 11.5" Cylinder Diameter - 2.5" Canopy Diameter - 5"