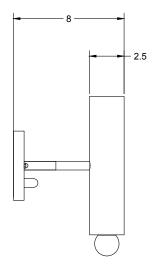

#### **Dimensions**

Cylinder Height - 10" Overall Height - 11.5" Cylinder Diameter - 2.5" Canopy Diameter - 5"