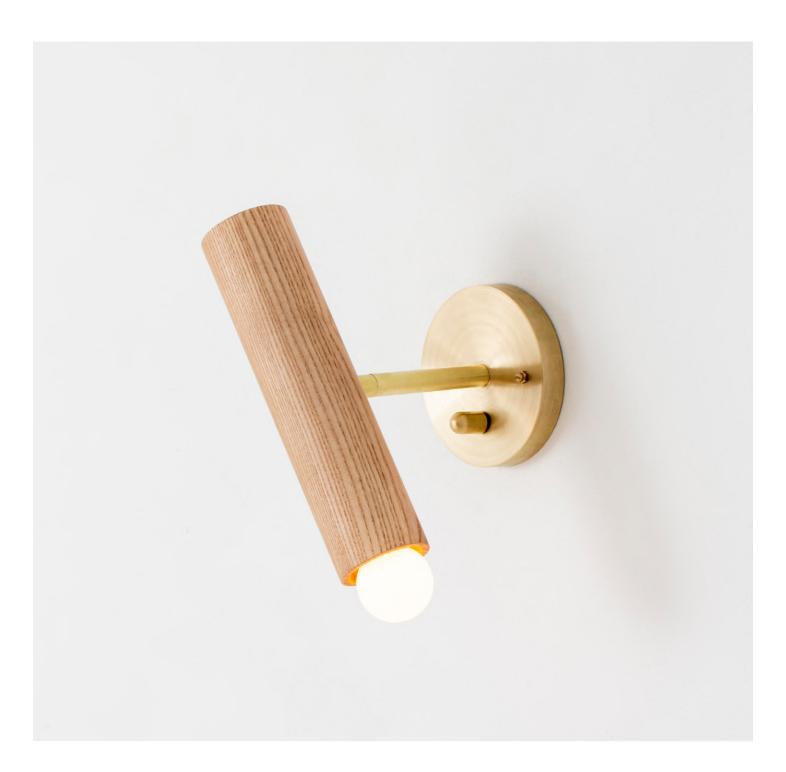

#### Description

The LODGE EXTENSION SCONCE projects the wooden LODGE cylinder off the wall. An incorporated swivel creates comfortable bedside reading or task lighting. Featuring an integrated dimmer knob.

#### **Finish Options**

Natural Oak Oxidized Ash Painted White Hewn Brass Blackened Steel