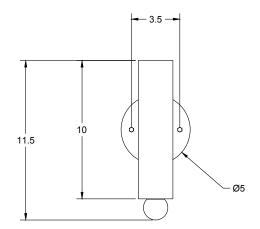

#### **Dimensions**

Cylinder Height - 10" Overall Height - 11.5" Cylinder Diameter - 2.5" Canopy Diameter - 5"