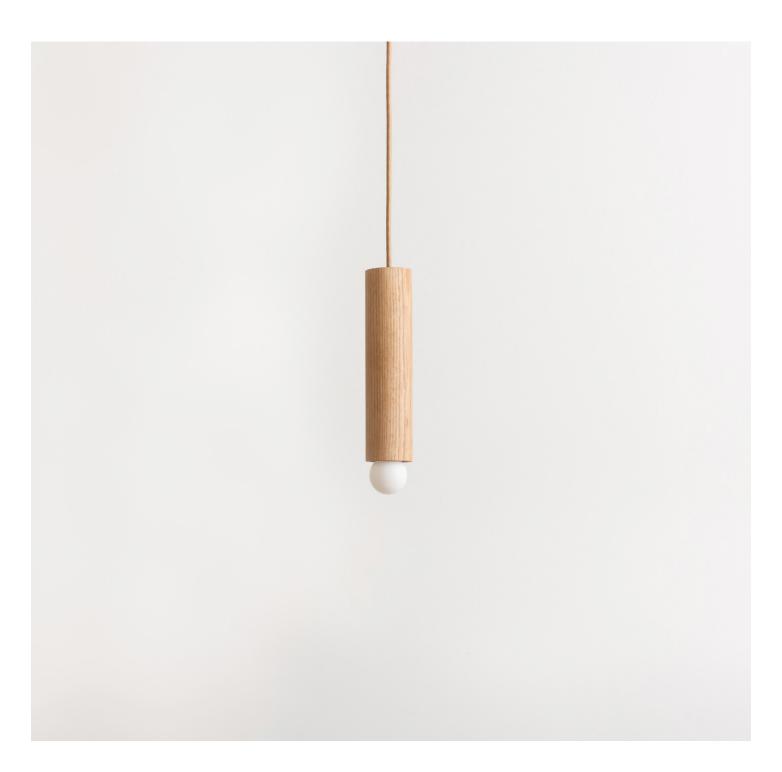

#### Description

The LODGE CORD PENDANT SMALL is crafted from a hand-turned oak dowel. Suspended from a cloth cord, the wooden dowel is a tactile armature punctuated by a single glowing bulb. Available in Natural or Oxidized Oak with Hewn Brass or Blackened Steel details. UL Listed. Damp Rated.

#### **Finish Options**

Natural Oak Oxidized Ash Painted White Beige Cloth Cord Black Cloth Cord