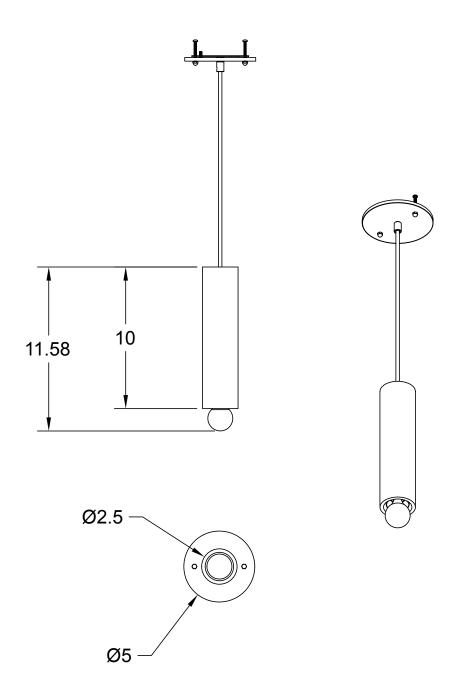

### **Dimensions**

Cord Length - 10' Cylinder Height - 10" Cylinder Diameter - 2.5" Canopy Diameter - 5" Overall Height - 12"