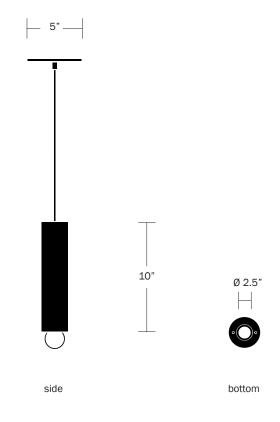

### **Dimensions**

Cord Length - 10' Cylinder Height - 10" Cylinder Diameter - 2.5" Canopy Diameter - 5" Overall Height - 12"