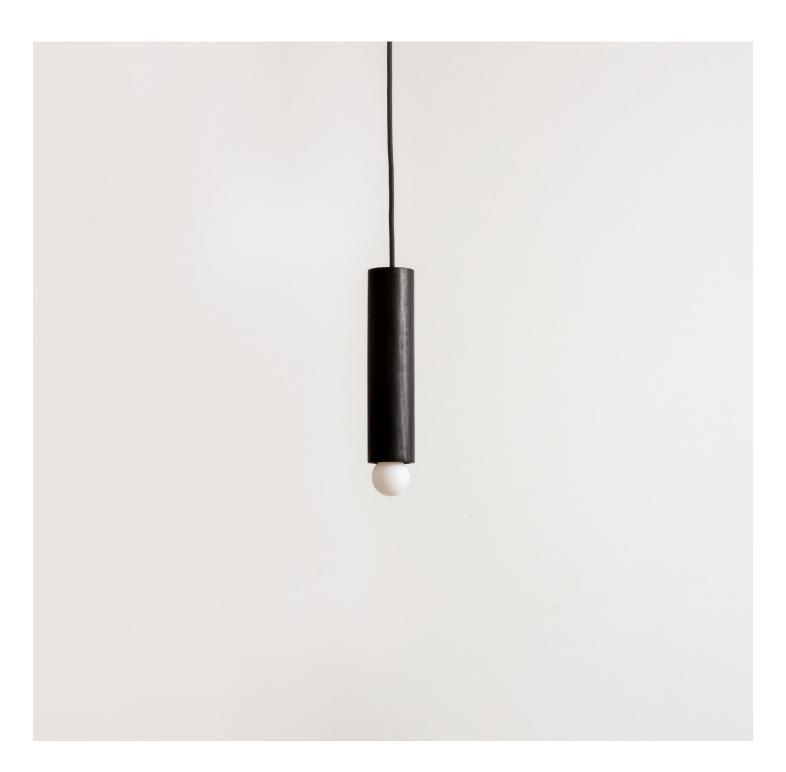

#### Description

The LODGE CORD PENDANT SMALL is crafted from a hand-turned oak dowel. Suspended from a cloth cord, the wooden dowel is a tactile armature punctuated by a single glowing bulb. Available in Natural or Oxidized Oak with Hewn Brass or Blackened Steel details. UL Listed. Damp Rated.

#### **Hardware Finish**

Hewn Brass Blackened Steel