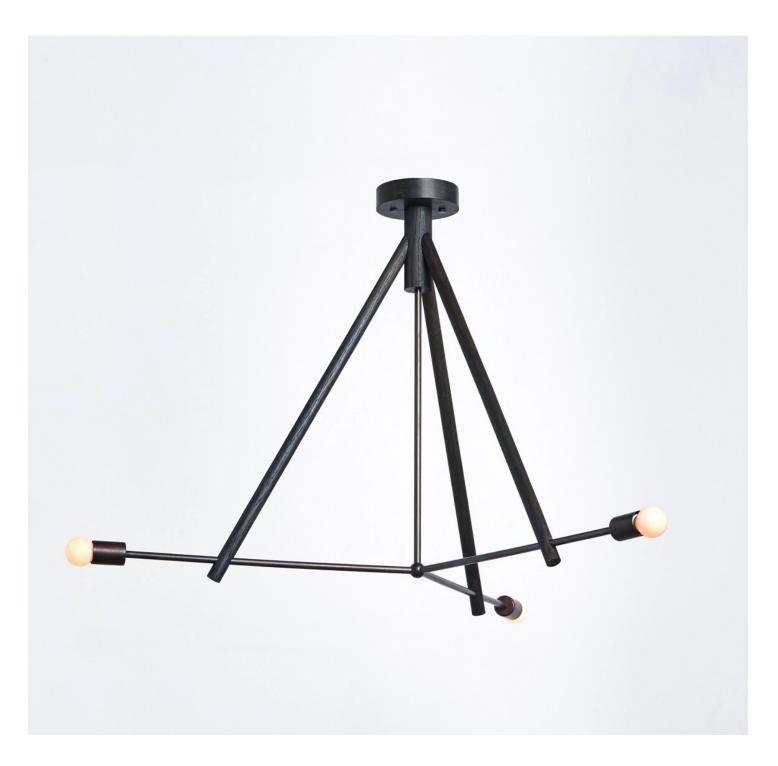

LODGE CHANDELIER III oxidized ash

LODGE CHANDELIER III natural oak

LODGE CHANDELIER III painted white

#### Description

The LODGE CHANDELIER III explores the concept of wooden framework in contrast with metal structure. Three turned-wooden forms support a delicate system of metal tubing, and a trio of radiant porcelain bulbs. Custom dimensions available. Made in the USA. UL Listed. Damp Rated upon request.

### **Finish Options**

Natural Oak Oxidized Ash Painted White Hewn Brass Blackened Steel