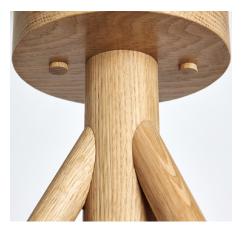

#### Description

The LODGE CHANDELIER III explores the concept of wooden framework in contrast with metal structure. Three turned-wooden forms support a delicate system of metal tubing, and a trio of radiant porcelain bulbs. Custom dimensions available. Made in the USA. UL Listed. Damp Rated upon request.

### **Finish Options**

Natural Oak Oxidized Ash Painted White Hewn Brass Blackened Steel