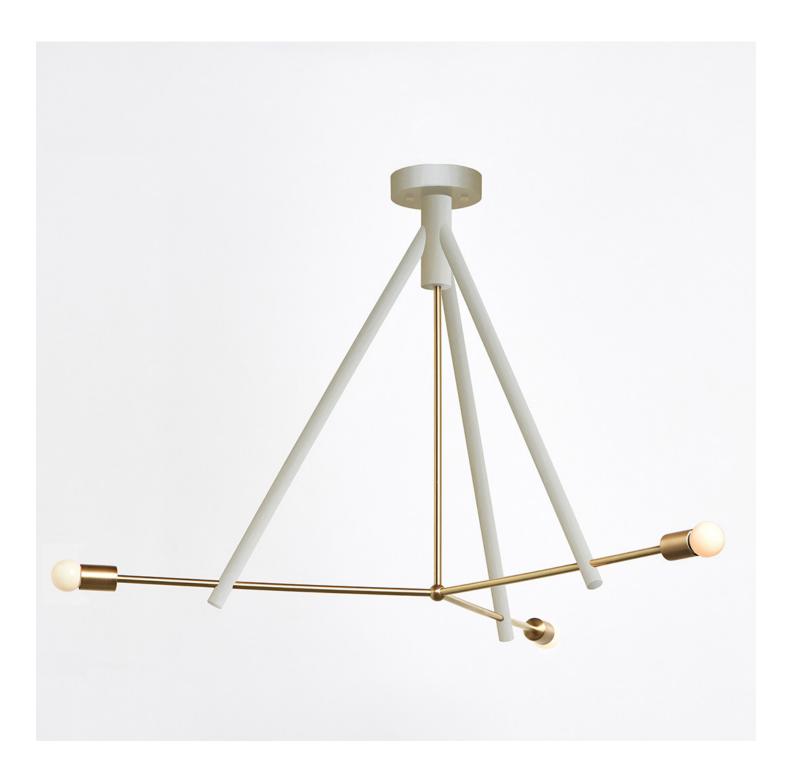

LODGE CHANDELIER III oxidized ash

LODGE CHANDELIER III natural oak

LODGE CHANDELIER III painted white

#### Description

The LODGE CHANDELIER III explores the concept of wooden framework in contrast with metal structure. Three turned-wooden forms support a delicate system of metal tubing, and a trio of radiant porcelain bulbs. Custom dimensions available. Made in the USA. UL Listed. Damp Rated upon request.

### **Finish Options**

Natural Oak Oxidized Ash Painted White Hewn Brass Blackened Steel