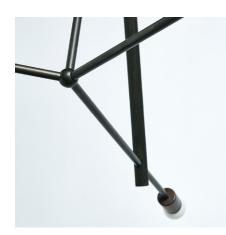

#### Description

The LODGE CHANDELIER III explores the concept of wooden framework in contrast with metal structure. Three turned-wooden forms support a delicate system of metal tubing, and a trio of radiant porcelain bulbs. Custom dimensions available. Made in the USA. UL Listed. Damp Rated upon request.

### **Finish Options**

Natural Oak Oxidized Ash Painted White Hewn Brass Blackened Steel