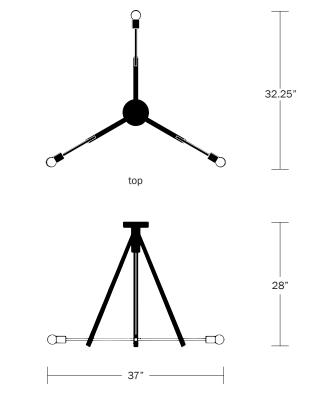

IER III painted white

## LODGE CHANDELIER III

hardwired

#### Description

The LODGE CHANDELIER III explores the concept of wooden framework in contrast with metal structure. Three turned-wooden forms support a delicate system of metal tubing, and a trio of radiant porcelain bulbs. Custom dimensions available. Made in the USA. UL Listed. Damp Rated upon request.

### **Finish Options**

Natural Oak Oxidized Ash Painted White Hewn Brass Blackened Steel

### Dimensions

Overall Height - 28" Width - 37" Custom Dimensions Available

### Weight

15 lbs

#### Lamp

60 Watt Incandescent Max Per Socket (3) 5W Dimmable Tala Sphere I E12 Bulbs Included 2" Diameter | 4 Watts 220 Lumens Per Bulb 2000-2800K Color Temperature Bulb Life 15,000 Hours 110/120V, E12 220/240V, E14 UL/CE Listed Damp Rated



front





To download a digital copy and view in situ images of this product, visit www.workstead.com For retail and trade inquiries, contact Workstead at shop@workstead.com







To download a digital copy and view in situ images of this product, visit www.workstead.com For retail and trade inquiries, contact Workstead at shop@workstead.com