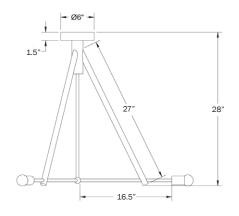

hree turned-wooden forms support a delicate system of metal tubing, and a trio of radiant porcelain bulbs. Custom dimensions available. Made in the USA. UL Listed. Damp Rated upon request.

### **Finish Options**

Natural Oak Oxidized Ash Painted White Hewn Brass Blackened Steel

### Dimensions

Overall Height - 28" Width - 37" Custom Dimensions Available

### Weight

15 lbs

#### Lamp

60 Watt Incandescent Max Per Socket (3) 5W Dimmable Tala Sphere I E12 Bulbs Included 2" Diameter | 4 Watts 220 Lumens Per Bulb 2000-2800K Color Temperature Bulb Life 15,000 Hours 110/120V, E12 220/240V, E14 UL/CE Listed Damp Rated



front





To download a digital copy and view in situ images of this product, visit www.workstead.com For retail and trade inquiries, contact Workstead at shop@workstead.com







To download a digital copy and view in situ images of this product, visit www.workstead.com For retail and trade inquiries, contact Workstead at shop@workstead.com