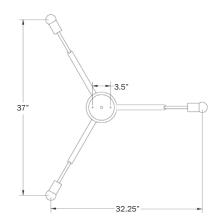

ee turned-wooden forms support a delicate system of metal tubing, and a trio of radiant porcelain bulbs. Custom dimensions available. Made in the USA. UL Listed. Damp Rated upon request.

### **Finish Options**

Natural Oak Oxidized Ash Painted White Hewn Brass Blackened Steel

### Dimensions

Overall Height - 28" Width - 37" Custom Dimensions Available

### Weight

15 lbs

#### Lamp

60 Watt Incandescent Max Per Socket (3) 5W Dimmable Tala Sphere I E12 Bulbs Included 2" Diameter | 4 Watts 220 Lumens Per Bulb 2000-2800K Color Temperature Bulb Life 15,000 Hours 110/120V, E12 220/240V, E14 UL/CE Listed Damp Rated



front





To download a digital copy and view in situ images of this product, visit www.workstead.com For retail and trade inquiries, contact Workstead at shop@workstead.com







To download a digital copy and view in situ images of this product, visit www.workstead.com For retail and trade inquiries, contact Workstead at shop@workstead.com