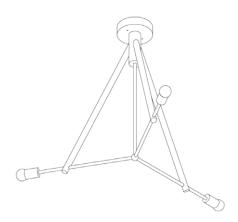

#### Description

The LODGE CHANDELIER III explores the concept of wooden framework in contrast with metal structure. Three turned-wooden forms support a delicate system of metal tubing, and a trio of radiant porcelain bulbs. Custom dimensions available. Made in the USA. UL Listed. Damp Rated upon request.