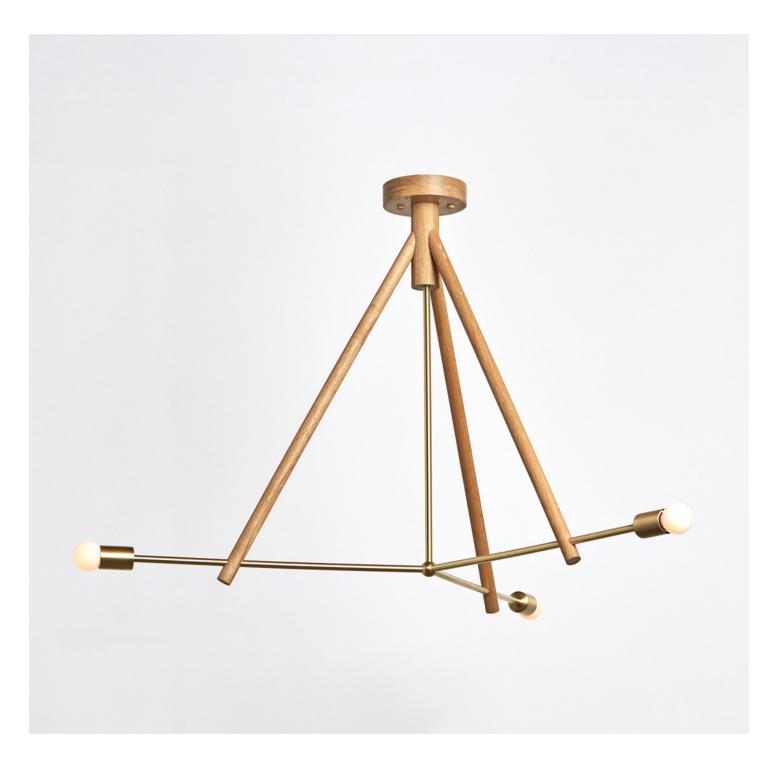

LODGE CHANDELIER III oxidized ash

LODGE CHANDELIER III natural oak

LODGE CHANDELIER III painted white

#### Description

The LODGE CHANDELIER III explores the concept of wooden framework in contrast with metal structure. Three turned-wooden forms support a delicate system of metal tubing, and a trio of radiant porcelain bulbs. Custom dimensions available. Made in the USA. UL Listed. Damp Rated upon request.

### **Finish Options**

Natural Oak Oxidized Ash Painted White Hewn Brass Blackened Steel