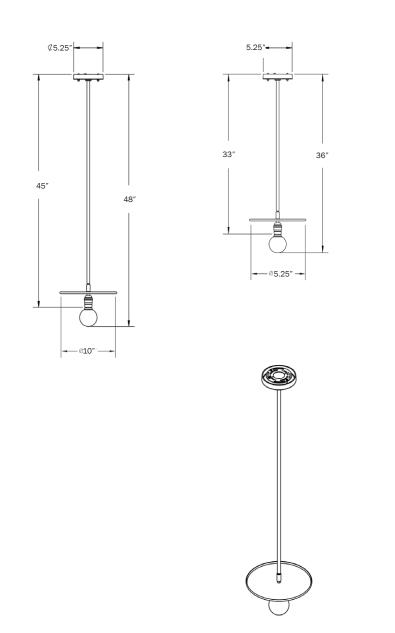

#### Description

The INDUSTRIAL PENDANT is an elemental fixture, composed of a slender metal rod, a pivoting reflective disc and a glowing porcelain bulb. The disc can be angled to 90 degrees, while the size can be effortlessly refined through the choice of three standard overall heights. Custom heights available. UL Listed. Damp Rated.

#### Dimensions

Small - 24" Medium - 36" Large - 48" Disc - 10" Custom Heights Available