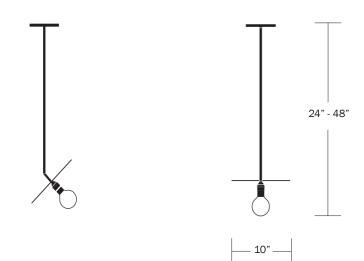

#### Description

The INDUSTRIAL PENDANT is an elemental fixture, composed of a slender metal rod, a pivoting reflective disc and a glowing porcelain bulb. The disc can be angled to 90 degrees, while the size can be effortlessly refined through the choice of three standard overall heights. Custom heights available. UL Listed. Damp Rated.

#### Dimensions

Small - 24" Medium - 36" Large - 48" Disc - 10" Custom Heights Available