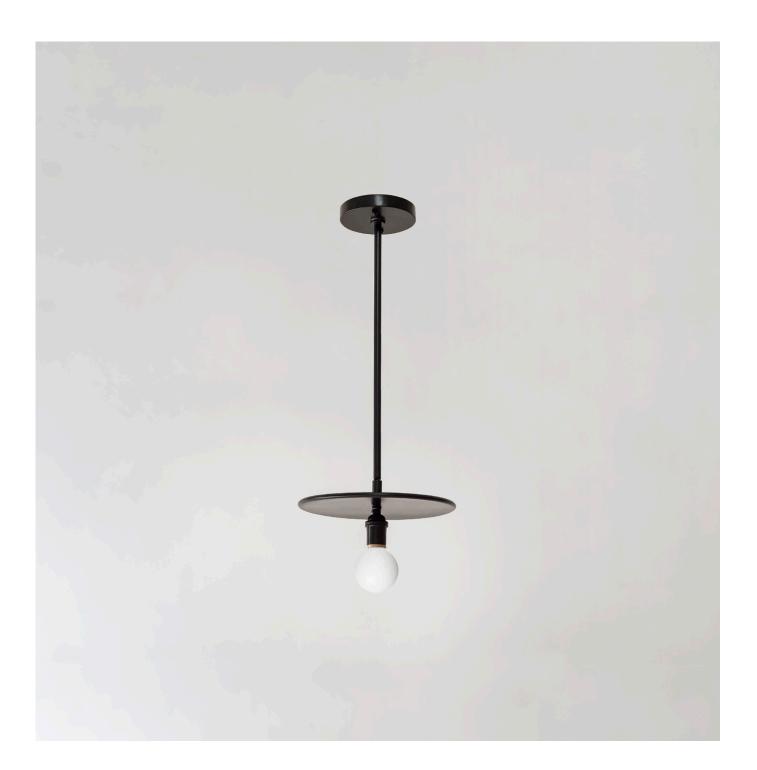

#### Description

The INDUSTRIAL PENDANT is an elemental fixture, composed of a slender metal rod, a pivoting reflective disc and a glowing porcelain bulb. The disc can be angled to 90 degrees, while the size can be effortlessly refined through the choice of three standard overall heights. Custom heights available. UL Listed. Damp Rated.

#### **Finish Options**

Industrial Black Hewn Brass

#### Dimensions

Small - 24" Medium - 36" Large - 48" Disc - 10" Custom Heights Available