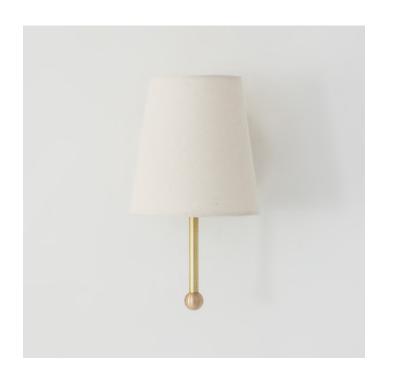

#### **Dimensions**

Shade Height - 7"
Shade Top Diameter - 4.5"
Shade Bottom Diameter - 6.5"
Backplate Diameter - 5"
Overall Fixture Height - 12"
Overall Fixture Depth - 9"