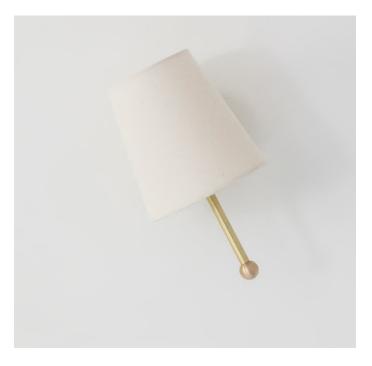

#### Description

The House Sconce is our take on the classic shaded sconce typology made modern thanks to an unexpectedly playful spirit. The adjustable fixture can be pivoted as a whole, to create a graphic beam of light against the wall. Features an integrated dimmer knob. UL Listed. Damp Rated.

#### **Finish Options**

Hewn Brass Natural Linen Nude Cloth Cord