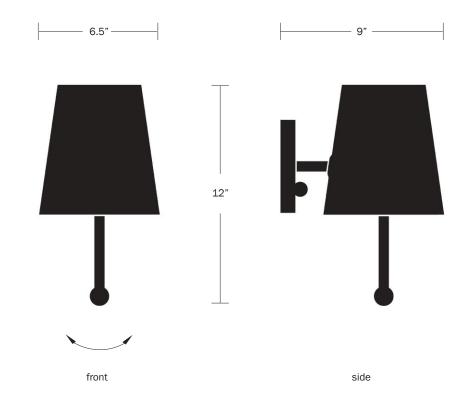

#### **Dimensions**

Shade Height - 7"
Shade Top Diameter - 4.5"
Shade Bottom Diameter - 6.5"
Backplate Diameter - 5"
Overall Fixture Height - 12"
Overall Fixture Depth - 9"