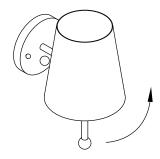

#### Description

The House Sconce is our take on the classic shaded sconce typology made modern thanks to an unexpectedly playful spirit. The adjustable fixture can be pivoted as a whole, to create a graphic beam of light against the wall. Features an integrated dimmer knob. UL Listed. Damp Rated.