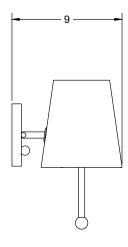

#### **Dimensions**

Shade Height - 7"
Shade Top Diameter - 4.5"
Shade Bottom Diameter - 6.5"
Backplate Diameter - 5"
Overall Fixture Height - 12"
Overall Fixture Depth - 9"