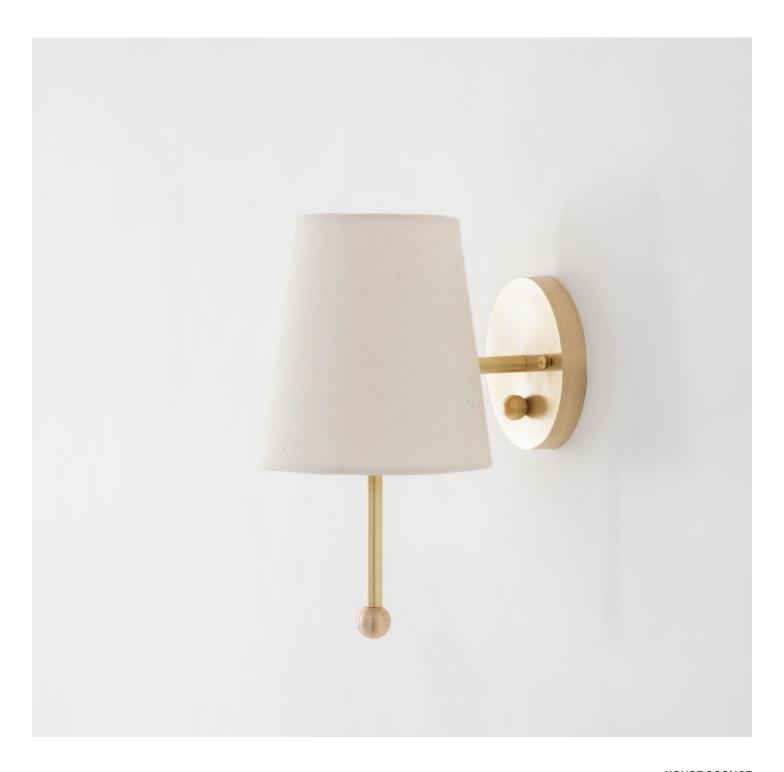

#### **HOUSE SCONCE**

hardwired or plug-in

#### Description

The House Sconce is our take on the classic shaded sconce typology made modern thanks to an unexpectedly playful spirit. The adjustable fixture can be pivoted as a whole, to create a graphic beam of light against the wall. Features an integrated dimmer knob. UL Listed. Damp Rated.

#### **Finish Options**

Hewn Brass Natural Linen Nude Cloth Cord