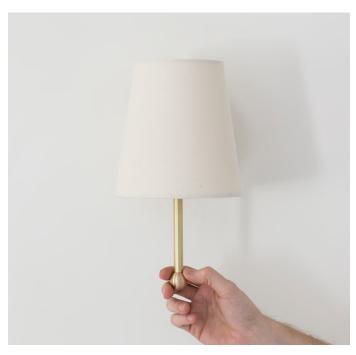

#### **Dimensions**

Shade Height - 7"
Shade Top Diameter - 4.5"
Shade Bottom Diameter - 6.5"
Backplate Diameter - 5"
Overall Fixture Height - 12"
Overall Fixture Depth - 9"