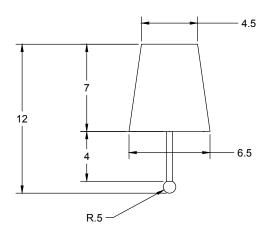

#### **Dimensions**

Shade Height - 7"
Shade Top Diameter - 4.5"
Shade Bottom Diameter - 6.5"
Backplate Diameter - 5"
Overall Fixture Height - 12"
Overall Fixture Depth - 9"