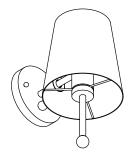

#### Description

The House Sconce is our take on the classic shaded sconce typology made modern thanks to an unexpectedly playful spirit. The adjustable fixture can be pivoted as a whole, to create a graphic beam of light against the wall. Features an integrated dimmer knob. UL Listed. Damp Rated.