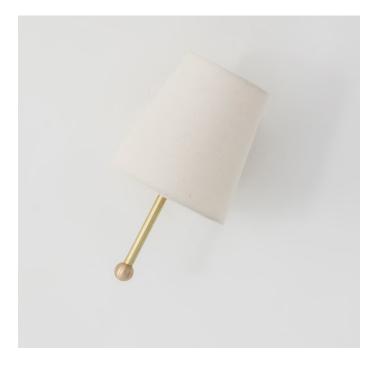

#### Description

The House Sconce is our take on the classic shaded sconce typology made modern thanks to an unexpectedly playful spirit. The adjustable fixture can be pivoted as a whole, to create a graphic beam of light against the wall. Features an integrated dimmer knob. UL Listed. Damp Rated.

#### **Finish Options**

Hewn Brass Natural Linen Nude Cloth Cord