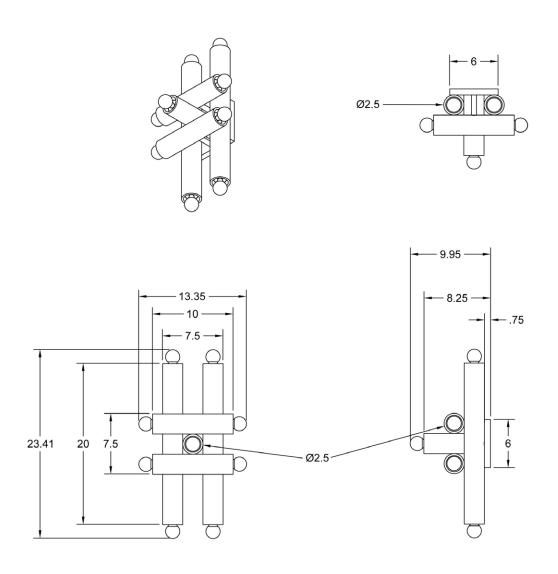

#### **Dimensions**

Overall Fixture Height - 24" Overall Fixture Depth - 10" Width - 14"

Backplate Diameter - 6"