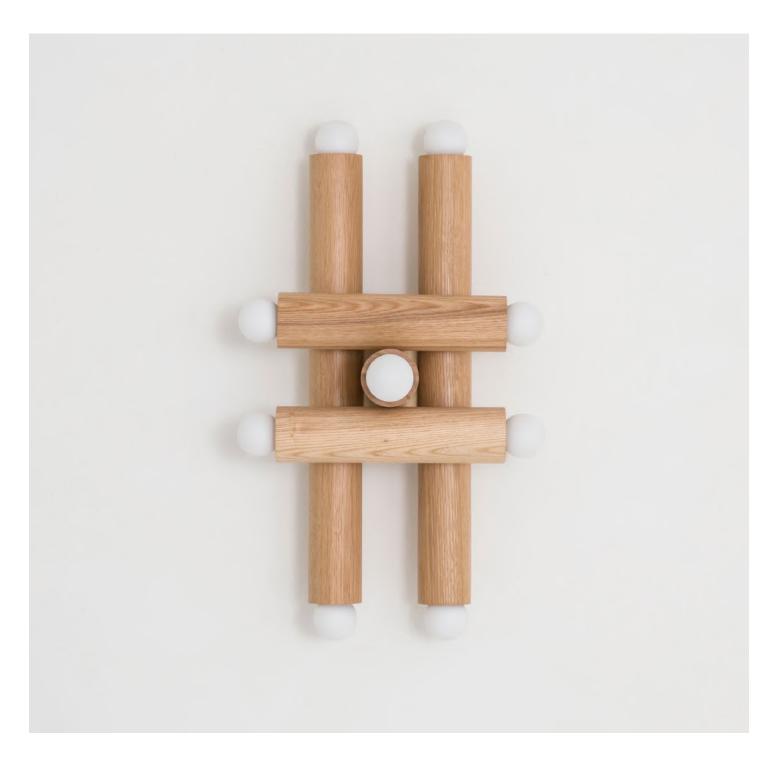

#### Description

The HIEROGLYPH SCONCE is composed of nested wood cylinders - the foundational elements of our popular and versatile LODGE collection. The 9-bulb fixture makes a striking luminous statement, referencing essential abstract forms of the De Stijl movement, as well as the figurative language from which it takes its name. UL Listed. Damp Rated.

#### **Finish Options**

Natural Oak
Oxidized Ash
Painted White
Painted Gray
Painted Yellow
Hewn Brass
Hand Finished Bronze
Brushed Nickel