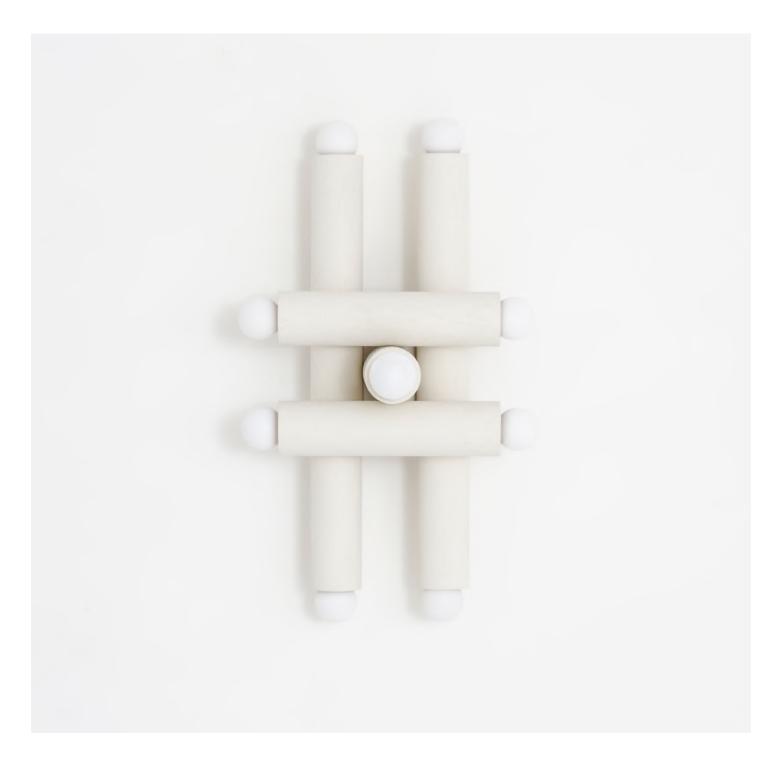

#### Description

The HIEROGLYPH SCONCE is composed of nested wood cylinders - the foundational elements of our popular and versatile LODGE collection. The 9-bulb fixture makes a striking luminous statement, referencing essential abstract forms of the De Stijl movement, as well as the figurative language from which it takes its name. UL Listed. Damp Rated.

#### **Finish Options**

Natural Oak
Oxidized Ash
Painted White
Painted Gray
Painted Yellow
Hewn Brass
Hand Finished Bronze
Brushed Nickel