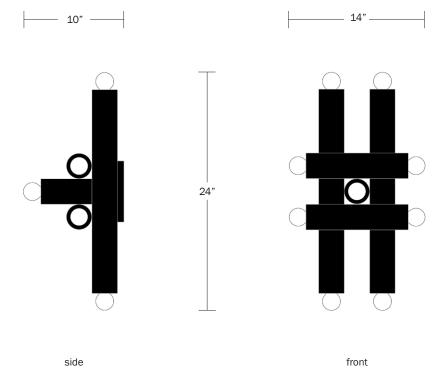

#### **Dimensions**

Overall Fixture Height - 24" Overall Fixture Depth - 10" Width - 14"

Backplate Diameter - 6"