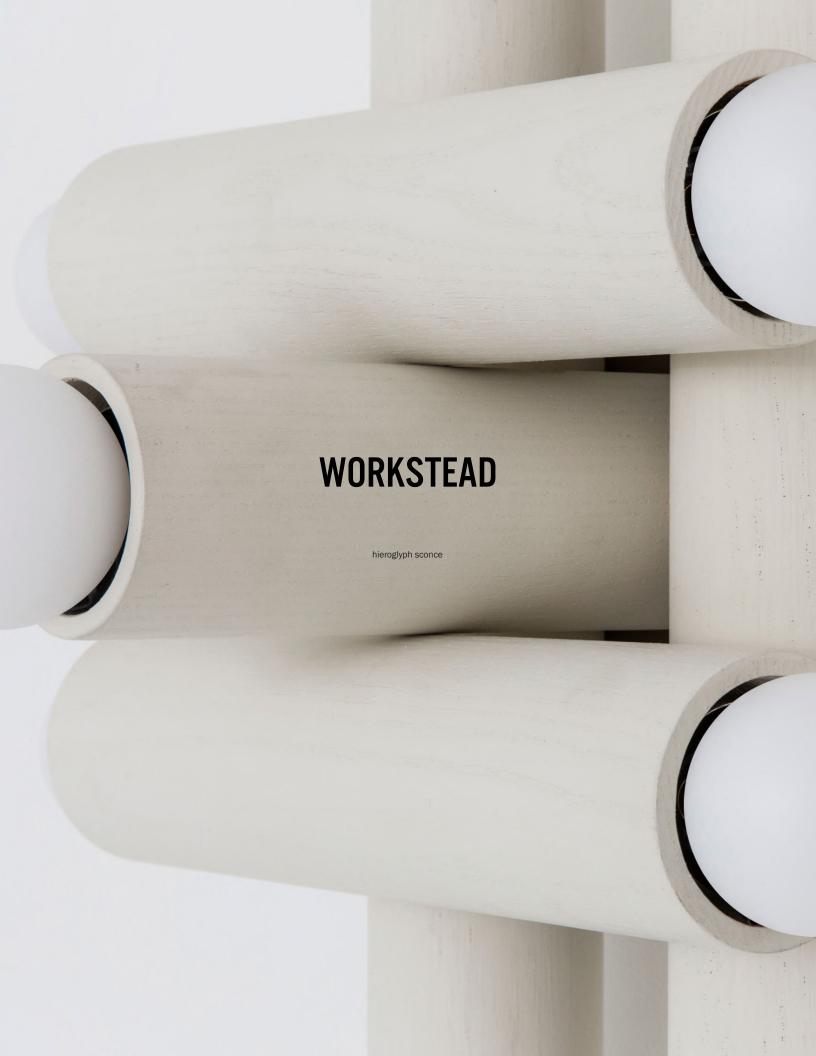

#### **HIEROGLYPH SCONCE**

hardwired

#### Description

The HIEROGLYPH SCONCE is composed of nested wood cylinders - the foundational elements of our popular and versatile LODGE collection. The 9-bulb fixture makes a striking luminous statement, referencing essential abstract forms of the De Stijl movement, as well as the figurative language from which it takes its name. UL Listed. Damp Rated.