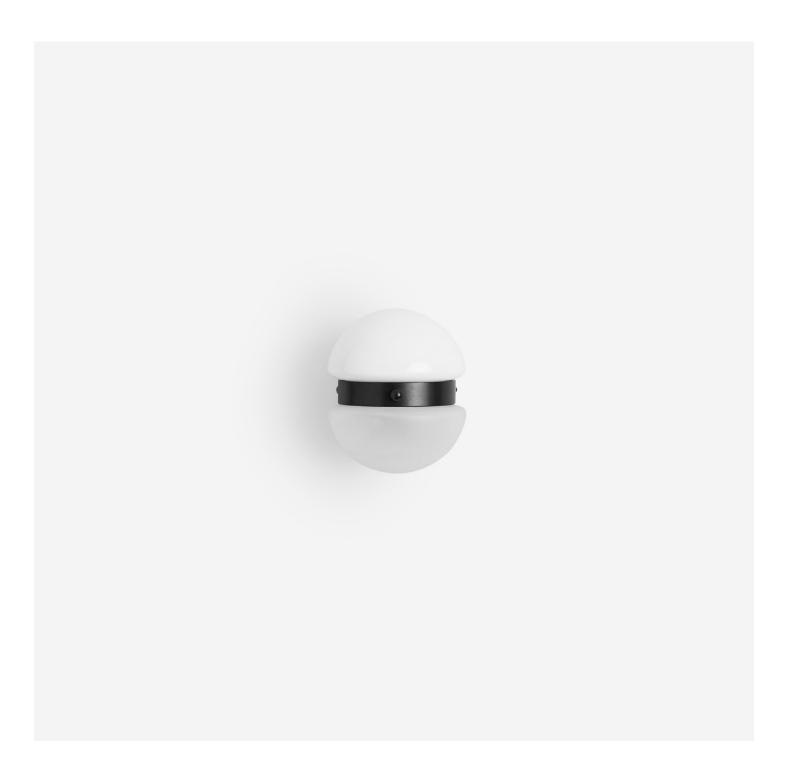

#### Description

HEMISPHERE SCONCE mirrors domed shades in hand-blown contrasting white enamel and sandblasted glass. Bound together by a custom metal collar, this luminous waypoint casts a buoyant glow against the wall. The sconce can be mounted vertically or horizontally, resting easily under any condition.

#### **Glass Finish**

Top - White Enamel Glass Bottom - Sandblasted Clear Glass