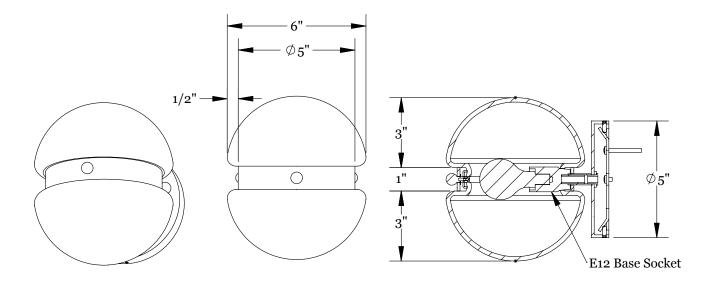

## **Dimensions**

Overall Height - 7"

Overall Depth - 6"

Glass Diameter - 6"

Backplate Diameter - 5"

## Lamp

25 Watt Incandescent Max Per Socket
(1) Tala Porcelain I E12/E14
Bulb Included
2" Diameter With
Porcelain Finish
3.8W Dimmable LED Bulb
40 Watt Equivalent
220 Lumens Per Bulb
2000 - 2800K Color Temperature
Bulb Life 15,000 Hours
110/120V, E12
220/240V, E14
UL/CUL/CE Listed
Wet Rated