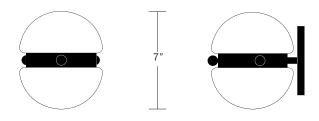

## **Dimensions**

Overall Height - 7"

Overall Depth - 6"

Glass Diameter - 6"

Backplate Diameter - 5"