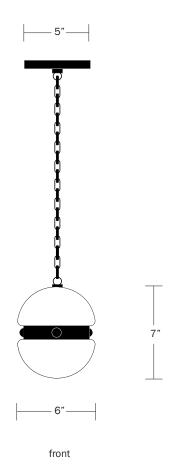

#### **Dimensions**

Overall Height Small - 24"

Medium - 36"

Large - 48"

Custom Overall Heights Available

Glass Diameter - 6"

Canopy Diameter - 5"