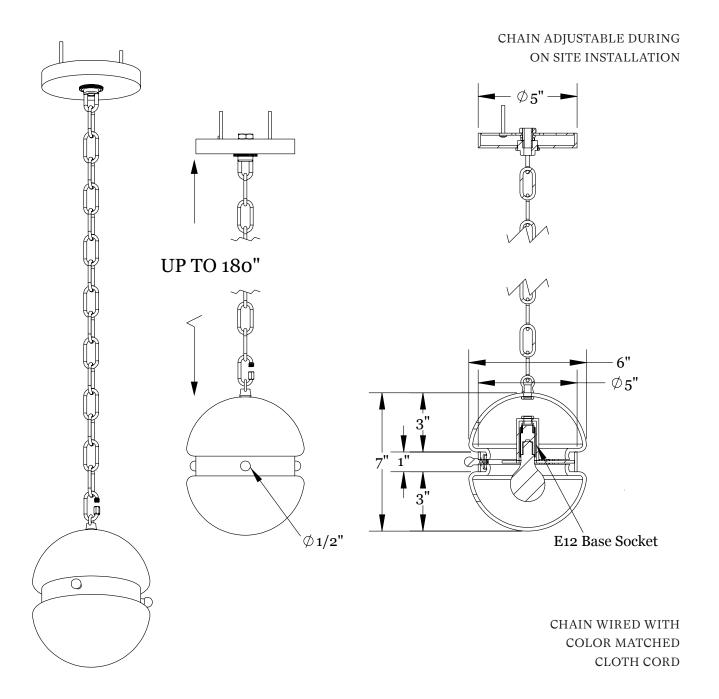

#### **Dimensions**

Overall Height Small - 24"

Medium - 36"

Large - 48"

Custom Overall Heights Available

Glass Diameter - 6"

Canopy Diameter - 5"

### Lamp

25 Watt Incandescent Max
(1) Tala Sphere I E12/E14 Bulb Included
2" Diameter With
Porcelain Finish
3.8W Dimmable LED Bulb
40 Watt Equivalent
220 Lumens Per Bulb
2000 - 2800K Color Temperature
Bulb Life 15,000 Hours
110/120V, E12
220/240V, E14
UL/cUL/CE Listed
Damp Rated

Swag Kit Available Upon Request