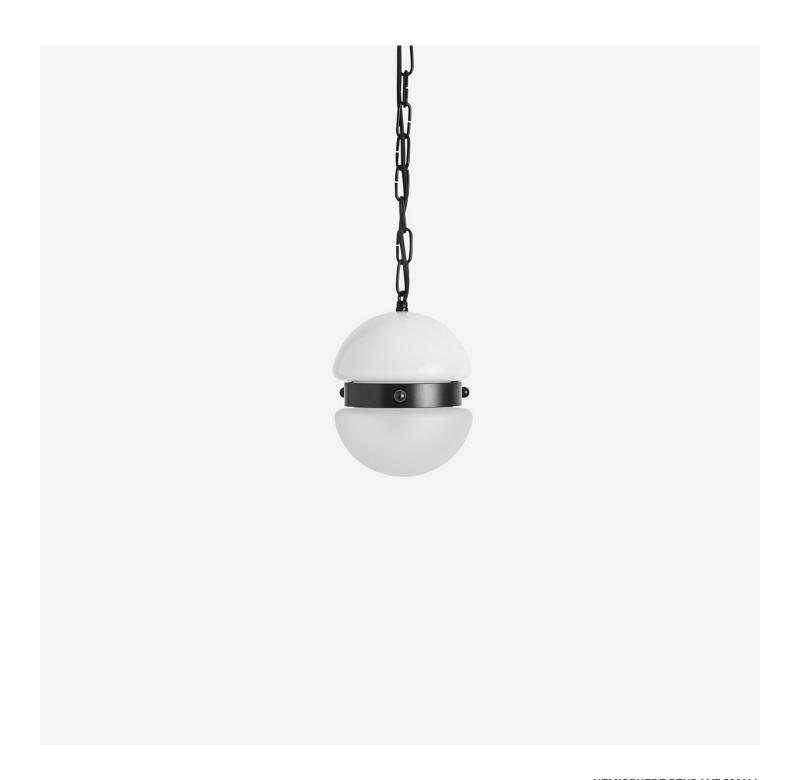

## HEMISPHERE PENDANT SMALL

hardwired

#### Description

HEMISPHERE PENDANT SMALL mirrors domed shades in hand-blown contrasting white enamel and sandblasted glass. Anchored by a delicate chain, and bound together by a custom metal collar, the intimate scale of this fixture creates a lucid glow in both narrow and expansive spaces.

#### **Glass Finish**

Top - White Enamel Glass Bottom - Sandblasted Clear Glass