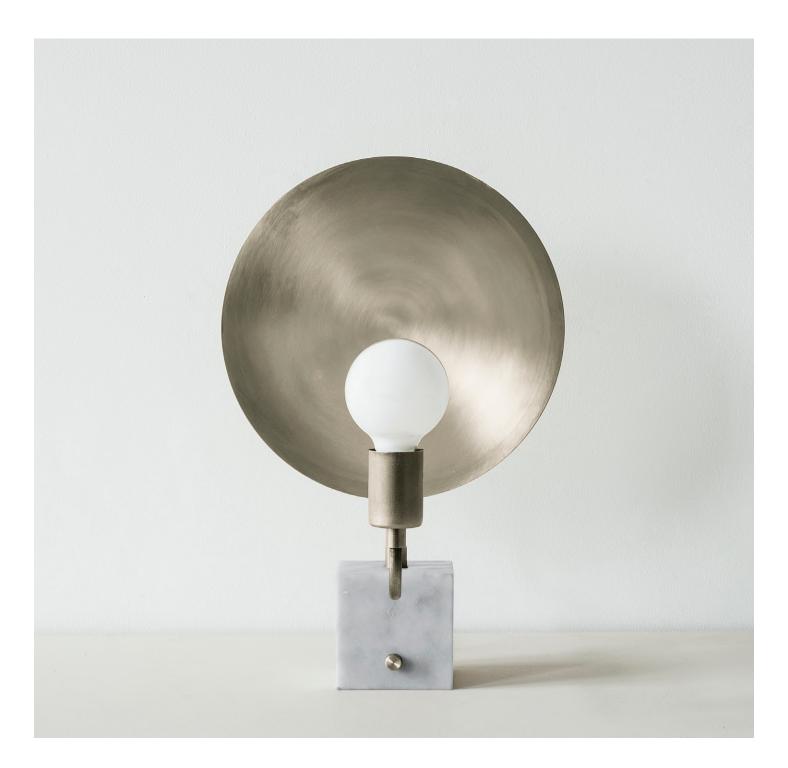

#### Description

The HELIOS table lamp celebrates the celestial. Set on a Carrara marble base, a monumental spun-metal disk orbits a single light source, evoking the magnitude of planets on a human scale. With the ability to direct or deflect light, the highly adaptable lamp is a sculptural object d'art. Features an integrated dimmer knob. UL Listed. Damp Rated.

### **Finish Options**

Hewn Brass Hand Finished Bronze Brushed Nickel Black Cloth Cord Beige Cloth Cord