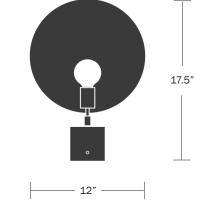

#### Description

The HELIOS table lamp celebrates the celestial. Set on a Carrara marble base, a monumental spun-metal disk orbits a single light source, evoking the magnitude of planets on a human scale. With the ability to direct or deflect light, the highly adaptable lamp is a sculptural object d'art. Features an integrated dimmer knob. UL Listed. Damp Rated.

#### Dimensions

Height - 17.5" Disc - 12" Base - 4" Cord - 10'