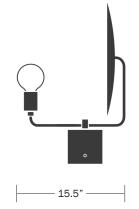

**

plug-in

#### Description

The HELIOS table lamp celebrates the celestial. Set on a Carrara marble base, a monumental spun-metal disk orbits a single light source, evoking the magnitude of planets on a human scale. With the ability to direct or deflect light, the highly adaptable lamp is a sculptural object d'art. Features an integrated dimmer knob. UL Listed. Damp Rated.

### **Finish Options**

Hewn Brass Hand Finished Bronze Brushed Nickel Black Cloth Cord Beige Cloth Cord

#### Dimensions

Height - 17.5" Disc - 12" Base - 4" Cord - 10'

#### Weight

4 lbs

### Lamp

60 Watt Incandescent Max 6W Dimmable LED Bulb Included 3" Diameter With Porcelain Finish 50 Watt Equivalent 540 Lumens 2700K Color Temperature Bulb Life 30,000 Hours 110/120V, E26 220/240V, E27 UL/CE Listed Damp Rated











To download a digital copy and view in situ images of this product, visit www.workstead.com For retail and trade inquiries, contact Workstead at shop@workstead.com