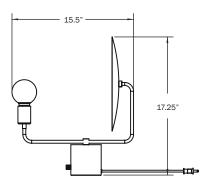

ug-in

#### Description

The HELIOS table lamp celebrates the celestial. Set on a Carrara marble base, a monumental spun-metal disk orbits a single light source, evoking the magnitude of planets on a human scale. With the ability to direct or deflect light, the highly adaptable lamp is a sculptural object d'art. Features an integrated dimmer knob. UL Listed. Damp Rated.

### **Finish Options**

Hewn Brass Hand Finished Bronze Brushed Nickel Black Cloth Cord Beige Cloth Cord

#### Dimensions

Height - 17.5" Disc - 12" Base - 4" Cord - 10'

#### Weight

4 lbs

### Lamp

60 Watt Incandescent Max 6W Dimmable LED Bulb Included 3" Diameter With Porcelain Finish 50 Watt Equivalent 540 Lumens 2700K Color Temperature Bulb Life 30,000 Hours 110/120V, E26 220/240V, E27 UL/CE Listed Damp Rated











To download a digital copy and view in situ images of this product, visit www.workstead.com For retail and trade inquiries, contact Workstead at shop@workstead.com