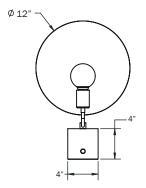

plug-in

#### Description

The HELIOS table lamp celebrates the celestial. Set on a Carrara marble base, a monumental spun-metal disk orbits a single light source, evoking the magnitude of planets on a human scale. With the ability to direct or deflect light, the highly adaptable lamp is a sculptural object d'art. Features an integrated dimmer knob. UL Listed. Damp Rated.

### **Finish Options**

Hewn Brass Hand Finished Bronze Brushed Nickel Black Cloth Cord Beige Cloth Cord

#### Dimensions

Height - 17.5" Disc - 12" Base - 4" Cord - 10'

#### Weight

4 lbs

### Lamp

60 Watt Incandescent Max 6W Dimmable LED Bulb Included 3" Diameter With Porcelain Finish 50 Watt Equivalent 540 Lumens 2700K Color Temperature Bulb Life 30,000 Hours 110/120V, E26 220/240V, E27 UL/CE Listed Damp Rated











To download a digital copy and view in situ images of this product, visit www.workstead.com For retail and trade inquiries, contact Workstead at shop@workstead.com