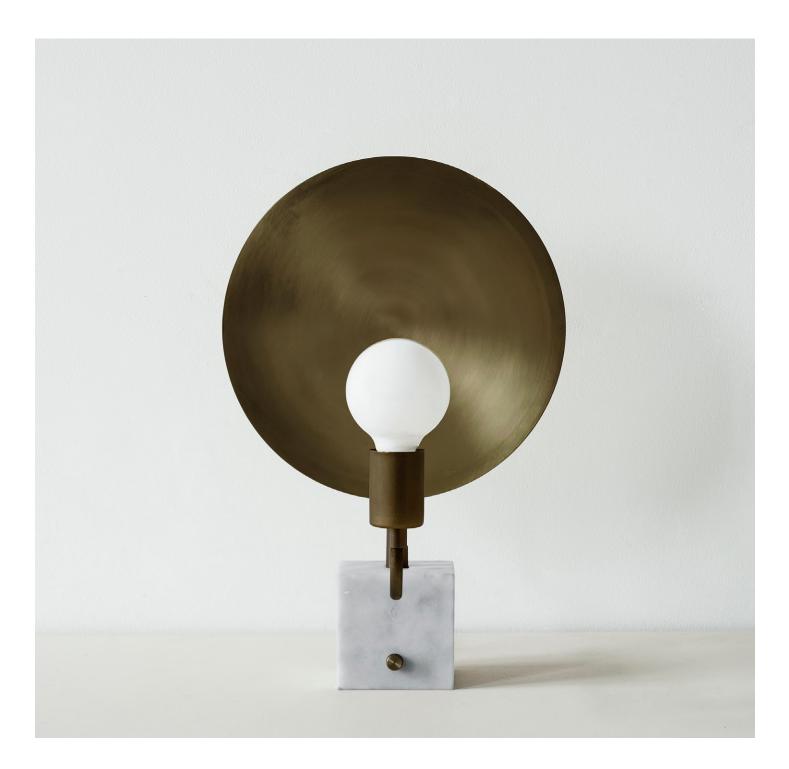

#### Description

The HELIOS table lamp celebrates the celestial. Set on a Carrara marble base, a monumental spun-metal disk orbits a single light source, evoking the magnitude of planets on a human scale. With the ability to direct or deflect light, the highly adaptable lamp is a sculptural object d'art. Features an integrated dimmer knob. UL Listed. Damp Rated.

### **Finish Options**

Hewn Brass Hand Finished Bronze Brushed Nickel Black Cloth Cord Beige Cloth Cord