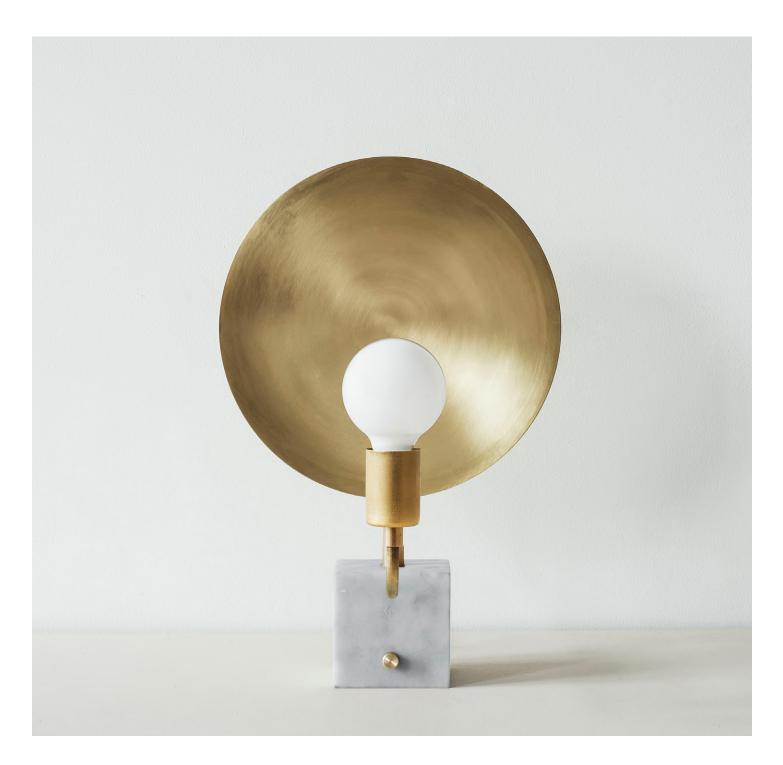

#### Description

The HELIOS table lamp celebrates the celestial. Set on a Carrara marble base, a monumental spun-metal disk orbits a single light source, evoking the magnitude of planets on a human scale. With the ability to direct or deflect light, the highly adaptable lamp is a sculptural object d'art. Features an integrated dimmer knob. UL Listed. Damp Rated.

### **Finish Options**

Hewn Brass Hand Finished Bronze Brushed Nickel Black Cloth Cord Beige Cloth Cord