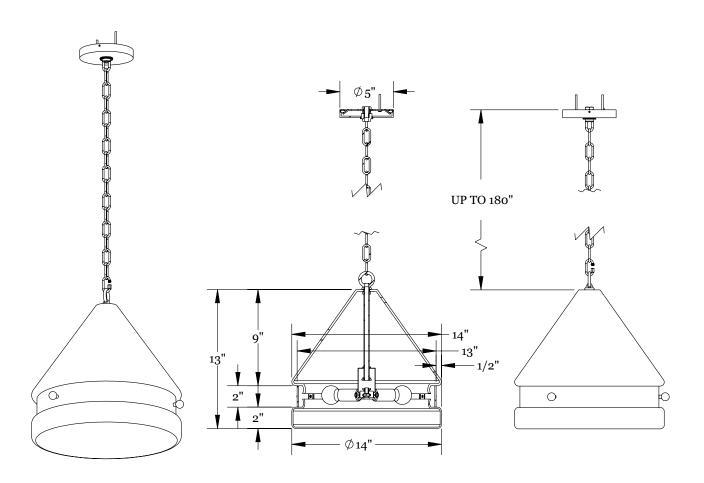

#### **Dimensions**

Overall Height Small - 24" Medium - 36"

Large - 48"

Custom Overall Heights Available Glass Diameter - 14"

Canopy Diameter - 5"

## CHAIN ADJUSTABLE DURING ON SITE INSTALLATION

CHAIN WIRED WITH COLOR MATCHED CLOTH CORD