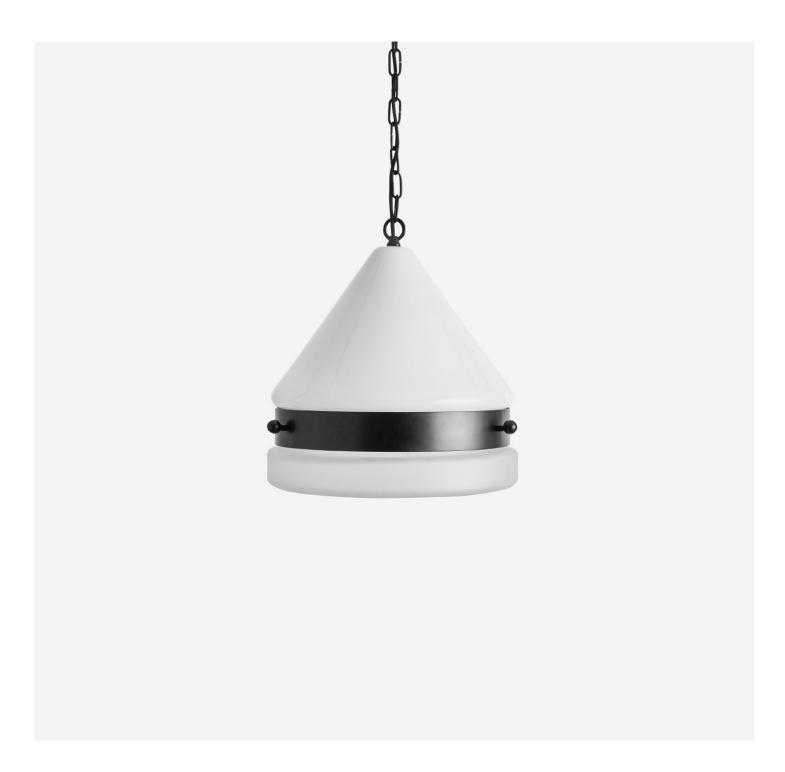

### **CARDINAL SLAB PENDANT LARGE**

hardwired

#### Description

CARDINAL SLAB PENDANT LARGE rests a large white enamel glass cone atop a slender sandblasted disc. Secured by a custom metal collar and suspended from a delicate chain, this fixture buoyantly resists gravity, bobbing along on an invisible surface.

#### **Glass Finish**

Top - White Enamel Glass Bottom - Sandblasted Clear Glass

#### **Dimensions**

Overall Height Small - 24" Medium - 36"

Large - 48"

Custom Overall Heights Available Glass Diameter - 14"

Canopy Diameter - 5"