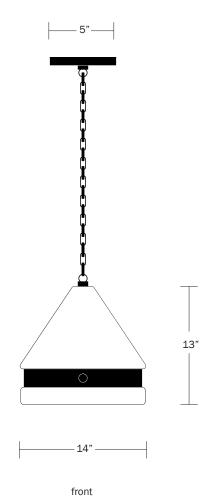

#### **Dimensions**

Overall Height Small - 24" Medium - 36"

Large - 48"

Custom Overall Heights Available Glass Diameter - 14"

Canopy Diameter - 5"

#### Weight

16 lbs