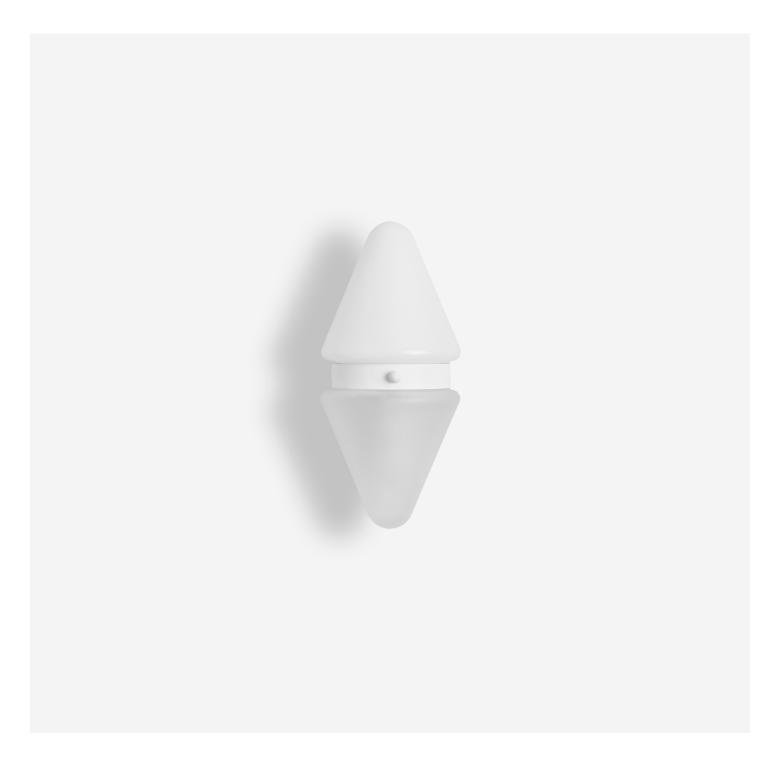

#### Description

CARDINAL SCONCE
mirrors softened cone-like shades
in hand-blown contrasting white
enamel and sandblasted glass.
Bound together by a custom metal collar,
this luminous waypoint casts a buoyant
glow against the wall.

#### **Glass Finish**

Top - White Enamel Glass Bottom - Sandblasted Clear Glass