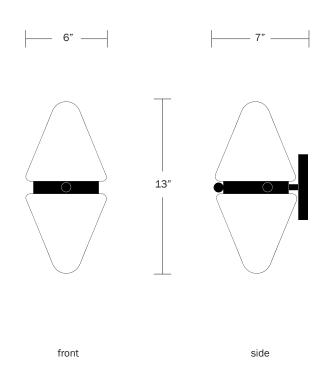

#### **Dimensions**

Overall Height - 13" Overall Depth - 7" Glass Diameter - 6" Backplate Diameter - 5"