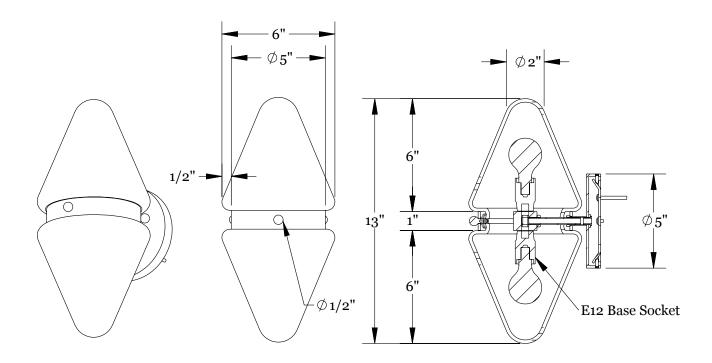

#### **Dimensions**

Overall Height - 13" Overall Depth - 7" Glass Diameter - 6" Backplate Diameter - 5"

#### Lamp

25 Watt Incandescent Max Per Socket
(2) Tala Sphere I E12/E14 Bulbs Included
2" Diameter With
Porcelain Finish
3.8W Dimmable LED Bulb
40 Watt Equivalent
220 Lumens Per Bulb
2000 - 2800K Color Temperature
Bulb Life 15,000 Hours
110/120V, E12
220/240V, E14
UL/cUL/CE Listed
Wet Rated
Suitable for Vertical Installation Only