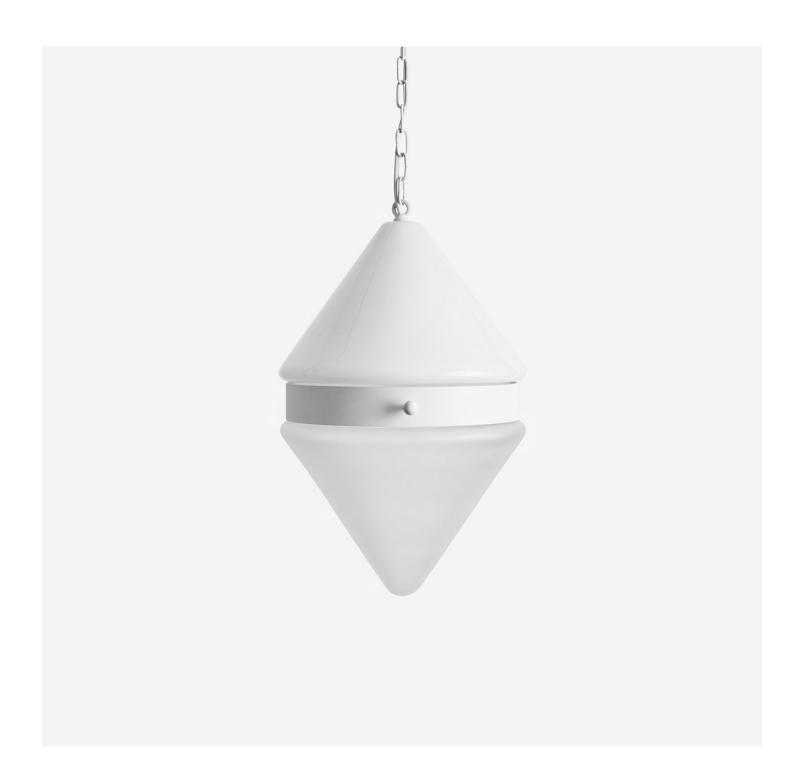

#### Description

CARDINAL PENDANT LARGE mirrors two substantial hand-blown glass cones in contrasting white enamel and sandblasted finishes. Suspended by a delicate chain and secured with a custom metal collar, this robust fixture is an impressive beacon in both scale and luminosity.

#### **Glass Finish**

Top - White Enamel Glass Bottom - Sandblasted Clear Glass