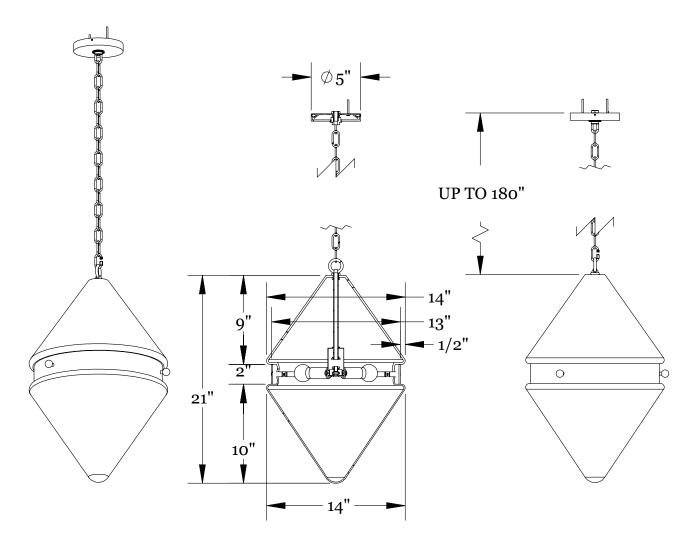

#### Dimensions

Overall Height Small - 24" Medium - 36" Large - 48" Custom Overall Heights Available Glass Diameter - 14" Canopy Diameter - 5"

#### Weight

17 lbs

## WORKSTEAD

CHAIN ADJUSTABLE DURING ON SITE INSTALLATION

CHAIN WIRED WITH COLOR MATCHED CLOTH CORD

To download a digital copy and view in situ images of this product, visit www.workstead.com For retail and trade inquiries, contact Workstead at shop@workstead.com