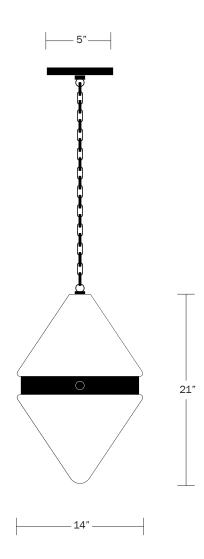

#### Dimensions

Overall Height Small - 24" Medium - 36" Large - 48" Custom Overall Heights Available Glass Diameter - 14" Canopy Diameter - 5"

#### Weight

17 lbs