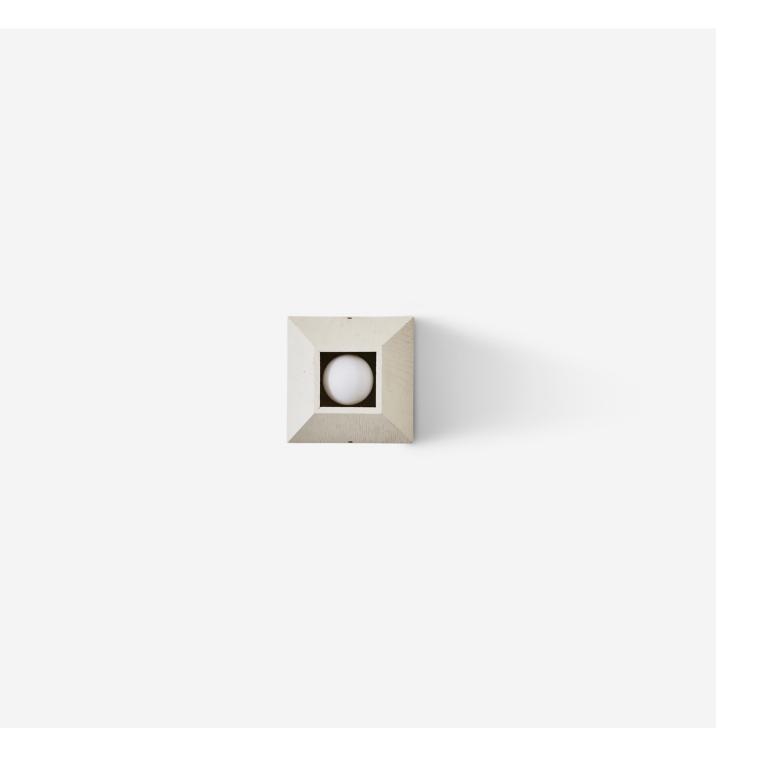

CANNON SCONCE natural oak

CANNON SCONCE oxidized ash

CANNON SCONCE painted white

#### Description

The CANNON SCONCE references the channeled light of Le Corbusier's iconic architectural 'light cannons', making accessible a spacious canted volume by transforming it into a human-scaled object. Fixture can also be utilized for Flush Mount applications.

#### **Fixture Finish Options**

Natural Oak Oxidized Ash Painted White