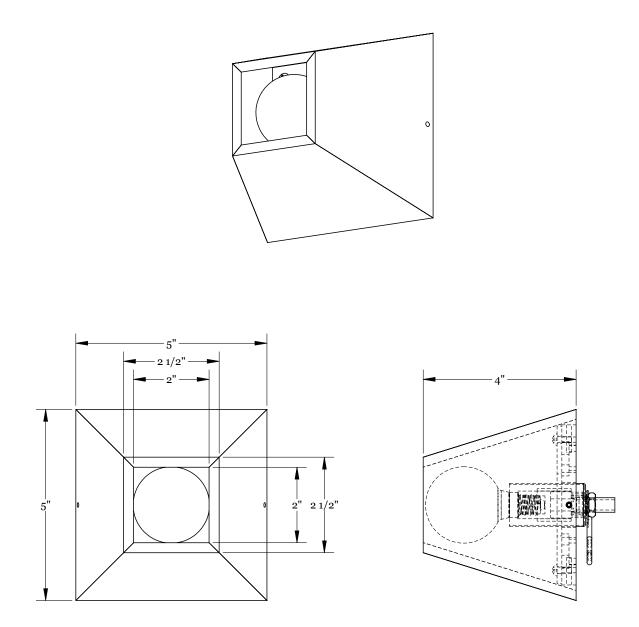

#### Dimensions

Overall Height - 5" Overall Width - 5" Overall Depth -4" ADA Compliant

4" –

- 5" -

side

front

To download a digital copy and view in situ images of this product, visit www.workstead.com For retail and trade inquiries, contact Workstead at shop@workstead.com