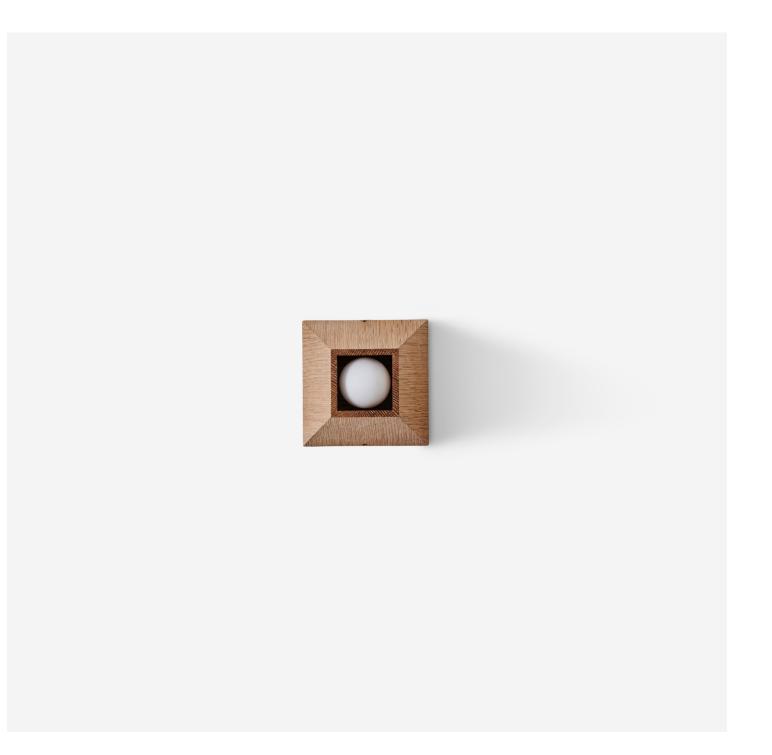

CANNON SCONCE natural oak

CANNON SCONCE oxidized ash

CANNON SCONCE painted white

#### Description

The CANNON SCONCE references the channeled light of Le Corbusier's iconic architectural 'light cannons', making accessible a spacious canted volume by transforming it into a human-scaled object. Fixture can also be utilized for Flush Mount applications.

#### **Fixture Finish Options**

Natural Oak Oxidized Ash Painted White