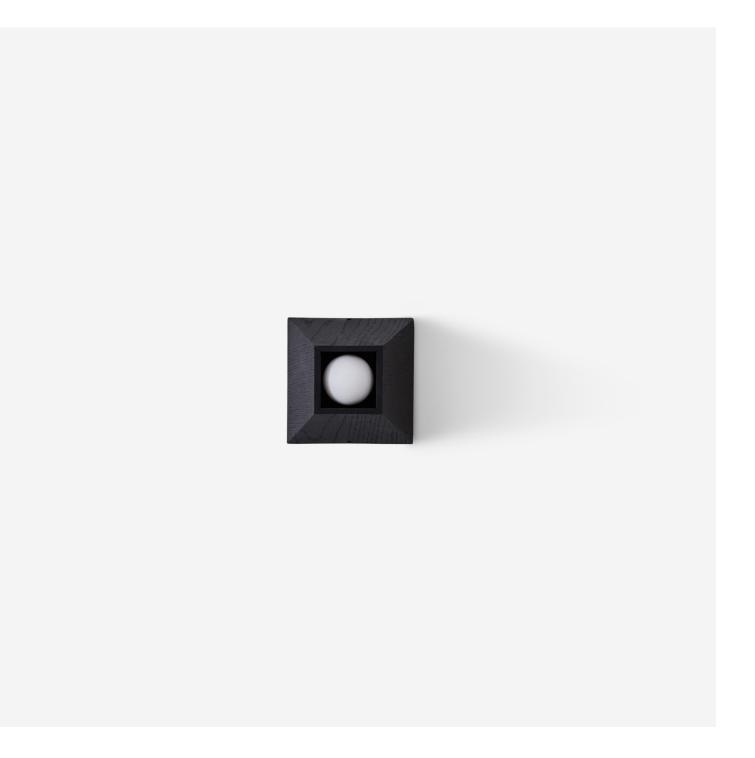

CANNON SCONCE natural oak

CANNON SCONCE oxidized ash

CANNON SCONCE painted white

#### Description

The CANNON SCONCE references the channeled light of Le Corbusier's iconic architectural 'light cannons', making accessible a spacious canted volume by transforming it into a human-scaled object. Fixture can also be utilized for Flush Mount applications.

#### **Fixture Finish Options**

Natural Oak Oxidized Ash Painted White