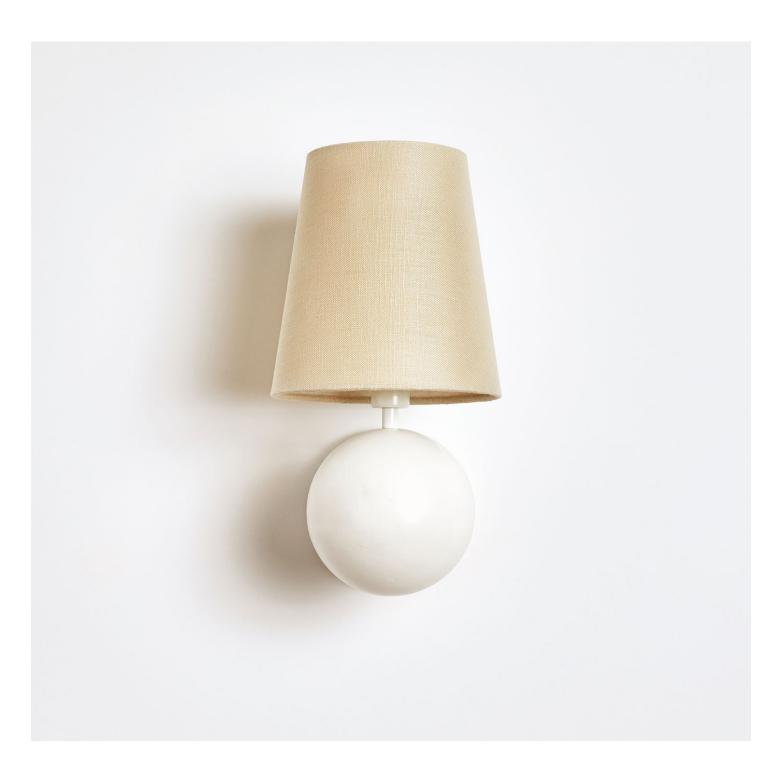

### Description

BOLE SCONCE positions a rotund form beneath a fabric shade, presenting a grounded yet buoyant composition for the wall. This sconce will provide the perfect punctuation to any room.

### **Fixture Finish Options**

Matte White Enamel Matte Black Enamel