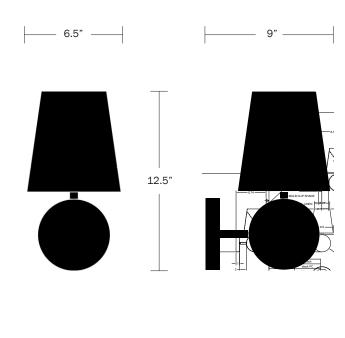

#### **Dimensions**

Overall Height - 12.5" Overall Depth - 8.7" Backplate Diameter - 5"

Shade Height - 7"

Shade Top Diameter - 4.5"

Shade Bottom Diameter - 6.5"

front

side