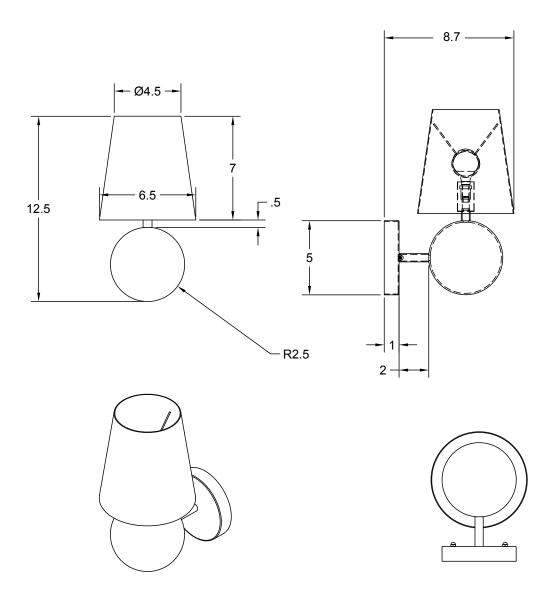

#### **Dimensions**

Overall Height - 12.5" Overall Depth - 8.7" Backplate Diameter - 5"

Shade Height - 7"

Shade Top Diameter - 4.5"

Shade Bottom Diameter - 6.5"

front

side