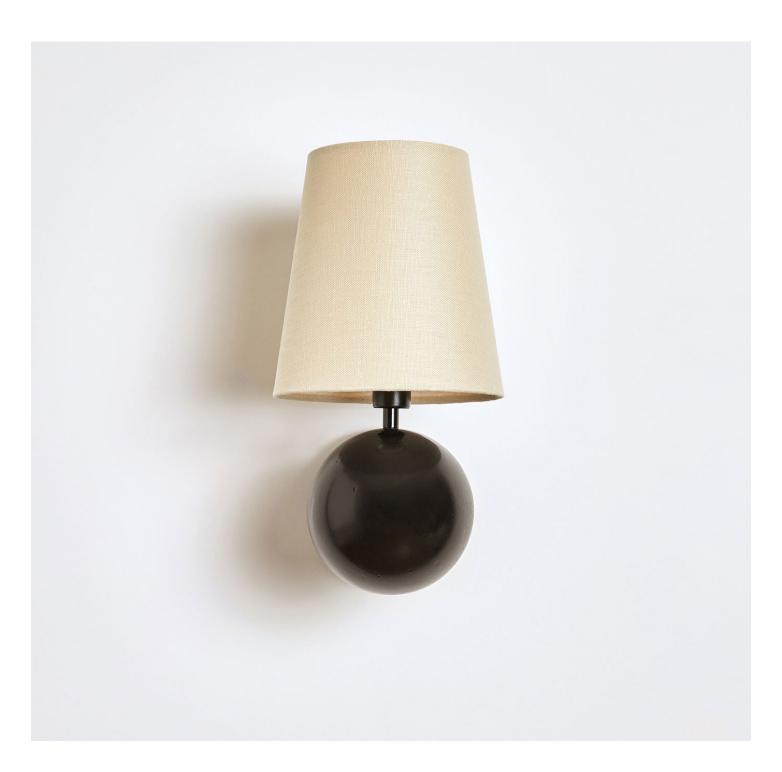

### Description

BOLE SCONCE positions a rotund form beneath a fabric shade, presenting a grounded yet buoyant composition for the wall. This sconce will provide the perfect punctuation to any room.

### **Fixture Finish Options**

Matte White Enamel Matte Black Enamel