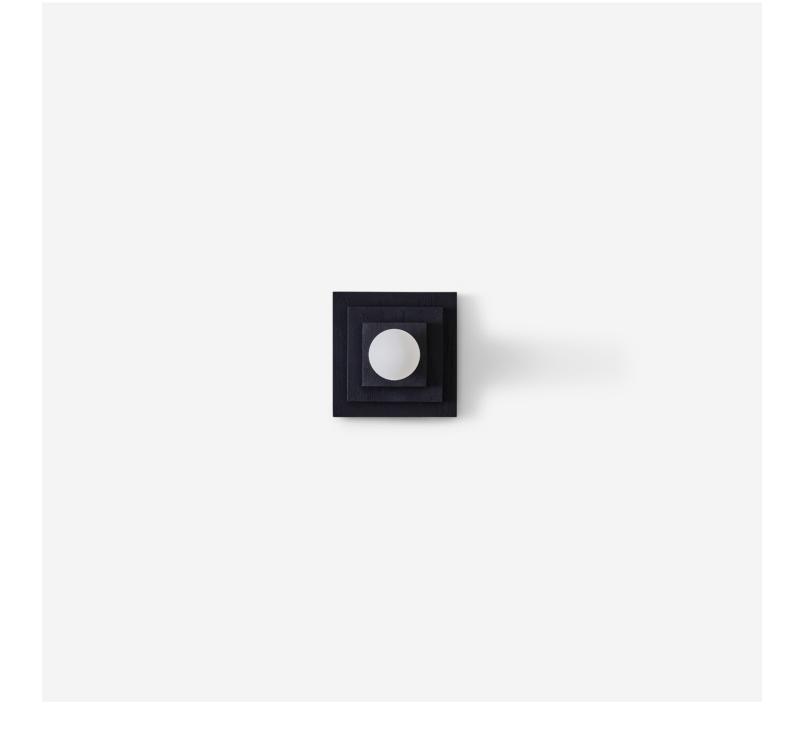

#### Description

The STEP SCONCE presents a glowing porcelain bulb on top of a wooden ziggurat. Beginning with an interest in Carlo Scarpa's rigorous exploration of stepped architectural surfaces, this petite fixture proudly higlights both its hard geometries and organic luminosity. Fixture can also be utilized for Flush Mount applications.

### **Fixture Finish Options**

Natural Oak Oxidized Ash Painted White