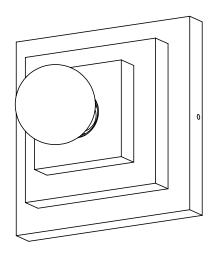

#### Description

The STEP SCONCE presents a glowing porcelain bulb on top of a wooden ziggurat. Beginning with an interest in Carlo Scarpa's rigorous exploration of stepped architectural surfaces, this petite fixture proudly higlights both its hard geometries and organic luminosity. Fixture can also be utilized for Flush Mount applications.

side front