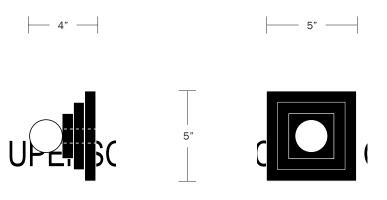

#### **Dimensions**

Overall Height - 5" Overall Width - 5" Overall Depth -4" ADA Compliant

side front