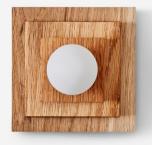

#### Description

The STEP SCONCE presents a glowing porcelain bulb on top of a wooden ziggurat. Beginning with an interest in Carlo Scarpa's rigorous exploration of stepped architectural surfaces, this petite fixture proudly higlights both its hard geometries and organic luminosity. Fixture can also be utilized for Flush Mount applications.

### **Fixture Finish Options**

Natural Oak Oxidized Ash Painted White