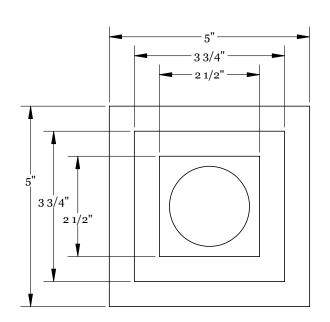

#### **Dimensions**

Overall Height - 5" Overall Width - 5" Overall Depth -4" ADA Compliant