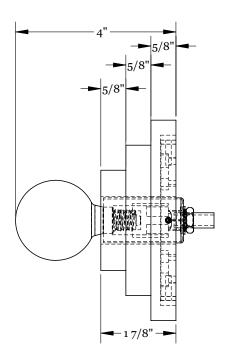

#### **Dimensions**

Overall Height - 5" Overall Width - 5" Overall Depth -4" ADA Compliant