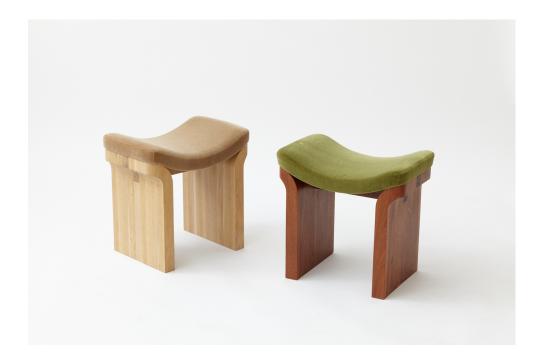

## RELEVÉ STOOL

Adapting the visual language from the dining table, the Relevé Stool features a pared down set of curved leg elements in a minimal structure that give rise to a comfortably slumped seat. This piece is a study in simplicity and connection between the the upholstery and solid sapele sides and is available in mohair, blue velevet and white bouclé as well as COM.

## VONNEGUT KRAFT

sales@vonnegutkraft.com info@vonnegutkraft.com

Designed 2020 Description Stool

Dimensions 21" W x 14" D x 18" SH

Material Sapele, Mohair upholstery

Finish Matte Oil/wax finish

Lead Time Please allow 8-10 weeks