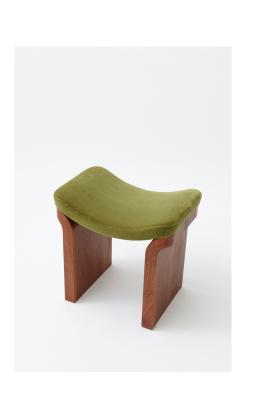

## RELEVÉ STOOL

Adapting the visual language from the dining table, the Relevé Stool features a pared down set of curved leg elements in a minimal structure that give rise to a comfortably slumped seat. This piece is a study in simplicity and connection between the the upholstery and solid sapele sides and is available in mohair, blue velevet and white bouclé as well as COM.

## VONNEGUT KRAFT

sales@vonnegutkraft.com info@vonnegutkraft.com

Designed 2020 Description Stool

Dimensions 21" W x 14" D x 18" SH

Material Sapele, Mohair upholstery

Finish Matte Oil/wax finish

Lead Time Please allow 8-10 weeks