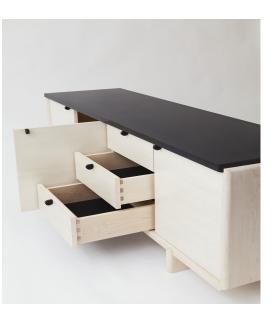

**Nocturne Credenza** softens the acute rectilinear details of traditional case construction with a carefully composed series of undulations in the joinery. These bleached maple elements are punctuated by the bold, matte black top, pulls and drawer bottoms. The Nocturne Credenza can be customized to different dimensions, configurations, materials and finishes. Each piece is made by Vonnegut/Kraft in their Sunset Park studio.