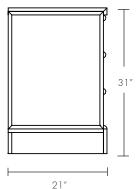

## NOCTURNE CREDENZA

| Designed    | 2015                       |
|-------------|----------------------------|
| Description | Credenza                   |
| Dimensions  | 31"H x 75" W x 21"D        |
|             |                            |
| Material    | Bleached Maple, Corian     |
| Finish      | Clear matte lacquer finish |
|             |                            |
| Lead Time   | Please Allow 12-14 weeks   |