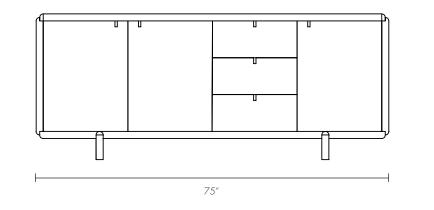

## NOCTURNE CREDENZA

| Designed    | 2015                       |
|-------------|----------------------------|
| Description | Credenza                   |
| Dimensions  | 31"H x 75" W x 21"D        |
|             |                            |
| Material    | Bleached Maple, Corian     |
| Finish      | Clear matte lacquer finish |
|             |                            |
| Lead Time   | Please Allow 12-14 weeks   |