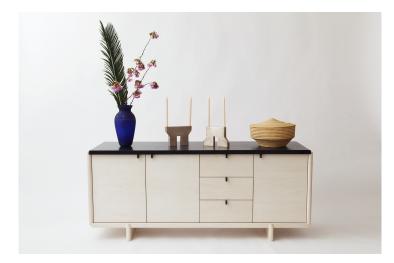

## NOCTURNE CREDENZA

| Designed    | 2015                       |
|-------------|----------------------------|
| Description | Credenza                   |
| Dimensions  | 31"H x 75" W x 21"D        |
|             |                            |
| Material    | Bleached Maple, Corian     |
| Finish      | Clear matte lacquer finish |
|             |                            |
| Lead Time   | Please Allow 12-14 weeks   |

**Nocturne Credenza** softens the acute rectilinear details of traditional case construction with a carefully composed series of undulations in the joinery. These bleached maple elements are punctuated by the bold, matte black top, pulls and drawer bottoms. The Nocturne Credenza can be customized to different dimensions, configurations, materials and finishes. Each piece is made by Vonnegut/Kraft in their Sunset Park studio.