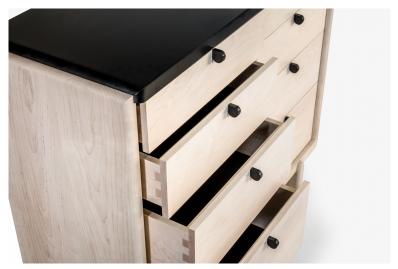

Nocturne Chest softens the acute rectilinear details of traditional case construction with a carefully composed series of undulations in the joinery. These bleached maple elements are punctuated by the bold, matte black top, pulls and drawer bottoms. The Nocturne Chest can be customized to different dimensions, configurations, materials and finishes. Each piece is made by Vonnegut/Kraft in their Sunset Park studio.