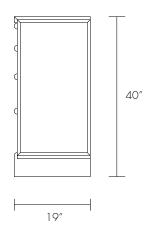

## VONNEGUT KRAFT

info@vonnegutkraft.com vonnegutkraft.com

Designed 2016

Description Chest

Dimensions 40" H x 48" W x 19" D

Material Bleached Maple, Corian

Finish Clear matte lacquer finish

Lead Time Please Allow 12-14 weeks