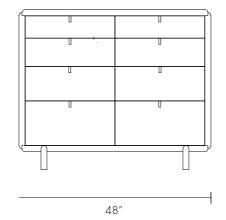

## VONNEGUT KRAFT

info@vonnegutkraft.com vonnegutkraft.com

Designed 2016

Description Chest

Dimensions 40" H x 48" W x 19" D

Material Bleached Maple, Corian

Finish Clear matte lacquer finish

Lead Time Please Allow 12-14 weeks