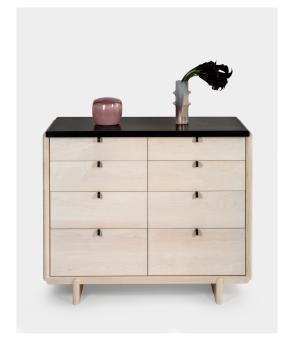

Nocturne Chest softens the acute rectilinear details of traditional case construction with a carefully composed series of undulations in the joinery. These bleached maple elements are punctuated by the bold, matte black top, pulls and drawer bottoms. The Nocturne Chest can be customized to different dimensions, configurations, materials and finishes. Each piece is made by Vonnegut/Kraft in their Sunset Park studio.