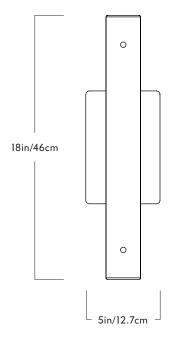

## Materials

Sconce

Counterweight

Product Sconce

Series

<u>Dimensions</u>

H 18in/46cm x W 5in/12cm x D 4in/10cm

 $\frac{\text{Weight}}{\text{3lb/1.4kg}}$ 