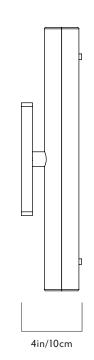

## Materials

Sconce

Counterweight

Product Sconce

Series

<u>Dimensions</u>

H 18in/46cm x W 5in/12cm x D 4in/10cm

 $\frac{\text{Weight}}{\text{3lb/1.4kg}}$ 