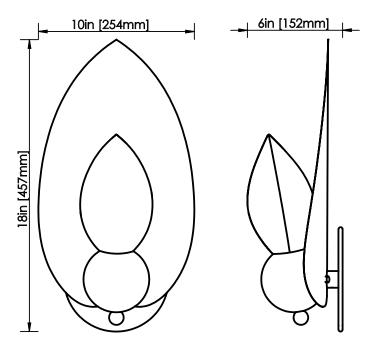

## LAUREL 01 WALLMOUNT w/ GLASS

| DIMENSIONS                | ILLUMINATION                   |
|---------------------------|--------------------------------|
| Length: 6 ім / 152 мм     | 120V / 240V                    |
| Width: 10 in / 254 mm     | Accepts (1) E12 / E14 bulbs    |
| Height: 18 in / 457 mm    | 3W LED bulbs provided,         |
| 9                         | 2200K or 2500K color temp.     |
| MATERIALS                 | 240/ 270 lumens delivered      |
| Brass, milk glass         | Dimmable, Trailing Edge Lutron |
| FINISHES                  | CONNECTION                     |
| Brushed & polished brass  | 5-in backplate; hard-wire      |
| Brushed & polished nickel | installation                   |
| Oil-rubbed bronze         |                                |