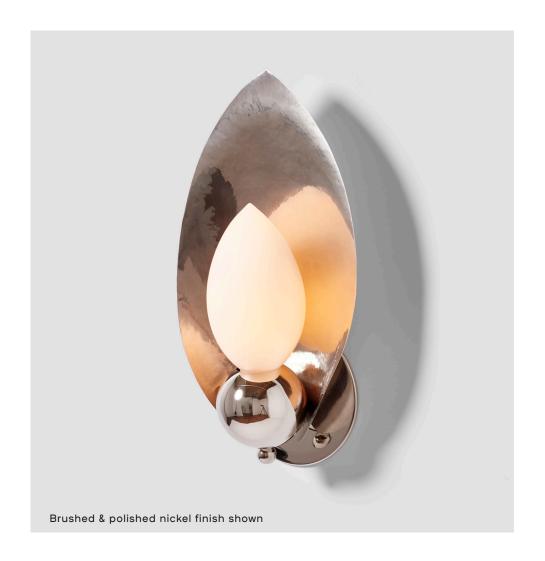

## LAUREL 01 WALLMOUNT w/ GLASS

| DIMENSIONS                | ILLUMINATION                   |
|---------------------------|--------------------------------|
| Length: 6 ім / 152 мм     | 120V / 240V                    |
| Width: 10 in / 254 mm     | Accepts (1) E12 / E14 bulbs    |
| Height: 18 in / 457 mm    | 3W LED bulbs provided,         |
| 9                         | 2200K or 2500K color temp.     |
| MATERIALS                 | 240/ 270 lumens delivered      |
| Brass, milk glass         | Dimmable, Trailing Edge Lutron |
| FINISHES                  | CONNECTION                     |
| Brushed & polished brass  | 5-in backplate; hard-wire      |
| Brushed & polished nickel | installation                   |
| Oil-rubbed bronze         |                                |